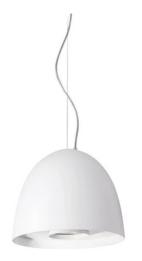

# **AURORA XS FOOD**

#### **FEATURES**

| Intended Use:     | Foodlighting,Interior                                                            |
|-------------------|----------------------------------------------------------------------------------|
| Installation:     | Suspension                                                                       |
| Fixing:           | Suspension system with steel rope(s) L=3100 mm and micrometric adjustment        |
| Body/Structure:   | Aluminum sheet metal body and aluminum die-cast optical compartment EN AB-47100. |
| Painting:         | Interior polyester powder coating                                                |
| Finish:           | Grey                                                                             |
| Reflector/Optics: | 99.8% pure aluminum reflector                                                    |
| Glass/Screen:     | Clear tempered glass                                                             |
| Driver:           | Integrated power supply for LED,<br>stabilized output 1050mA dc                  |

# TECHNICAL DATA

| 220-240V 50/60Hz          |
|---------------------------|
| Symmetrical diffusing 60° |
| 1050mA                    |
| 1                         |
| 3.10 kg                   |
| 20                        |
| 850 °C                    |
| Yes                       |
| COB LED                   |
| 37 W                      |
| 2415 lm                   |
| 50000                     |
| K                         |
| >90                       |
| 3 SDCM                    |
|                           |