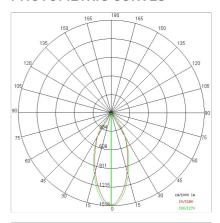

|
|---------------------------|
| Symmetrical diffusing 60° |
| 1050mA                    |
| 1                         |
| 3.10 kg                   |
| 20                        |
| 850 °C                    |
| Yes                       |
| COB LED                   |
| 37 W                      |
| 2415 lm                   |
| 50000                     |
| K                         |
| >90                       |
| 3 SDCM                    |
|                           |

LIGHT SOURCE: 1 x LED 37.00W 2730lm











# NOTES

suitable for cold cuts.

Optional: Fabric power cord in two different colors: cod.643000 (WHITE) cod.613750 (BLACK)



# **AURORA XS FOOD**

# 5403-FM-60

FOODLIGHTING > FOOD SUSPENSIONS > AURORA FOOD

# **TECHNICAL DRAWING**



#### PHOTOMETRIC CURVES





#### **COMPANY**

Side Spa has always been a benchmark in the manufacturing industry for its constant focus on product quality, assembly and sustainability of its items. The company is distinguished by its dedication to offering customers the highest quality products that meet needs and exceed expectations.

Side Spa pays the utmost attention to the quality of its products. Each stage of production undergoes rigorous quality control to ensure that only first-class items reach the market. By using high-quality materials and adopting state-of-the-art manufacturing processes, the company is able to offer products that stand the test of time and maintain their performance over the years. Quality is a top priority for Side Spa, which strives to meet the highest standards of excellence.