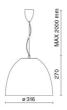

DATA

| 220-240V 50/60Hz          |
|---------------------------|
| Symmetrical diffusing 60° |
| 1050mA                    |
| 1                         |
| 3.10 kg                   |
| 20                        |
| 850 °C                    |
| Yes                       |
| COB LED                   |
| 37 W                      |
| 2415 lm                   |
| 50000                     |
| K                         |
| >90                       |
| 3 SDCM                    |
|                           |

LIGHT SOURCE: 1 x LED 37.00W 2730lm











# NOTES

suitable for cold cuts.

Optional: Fabric power cord in two different colors: cod.643000 (WHITE) cod.613750 (BLACK)



# **AURORA XS FOOD**

# 5403-FM-60

FOODLIGHTING > FOOD SUSPENSIONS > AURORA FOOD

# **TECHNICAL DRAWING**



#### PHOTOMETRIC CURVES





#### **COMPANY**

Side Spa has always been a benchmark in the manufacturing industry for its constant focus on product quality, assembly and sustainability of its items. The company is distinguished by its dedication to offering customers the highest quality products that meet needs and exceed expectations.

Side Spa pays the utmost attention to the quality of its products. Each stage of production undergoes rigorous quality control to ensure that only first-class items reach the market. By using high-quality materials and adopting state-of-the-art manufacturing processes, the company is able to offer products that stand the test of time and maintain their performance over the years. Quality is a top priority for Side Spa, which strives to meet the highest st