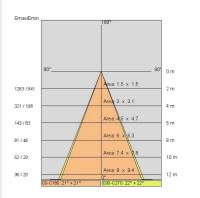

|
|---------------------------|
| Symmetrical diffusing 60° |
| 1050mA                    |
| 1                         |
| 3.10 kg                   |
| 20                        |
| 850 °C                    |
| Yes                       |
| COB LED                   |
| 37 W                      |
| 2415 lm                   |
| 50000                     |
| K                         |
| >90                       |
| 3 SDCM                    |
|                           |

LIGHT SOURCE: 1 x LED 37.00W 2730lm











# NOTES

suitable for cold cuts.

Optional: Fabric power cord in two different colors: cod.643000 (WHITE) cod.613750 (BLACK)



# **AURORA XS FOOD**

# 5403-FM-60

FOODLIGHTING > FOOD SUSPENSIONS > AURORA FOOD

# **TECHNICAL DRAWING**



#### PHOTOMETRIC CURVES





#### **COMPANY**

Side Spa has always been a benchmark in the manufacturing industry for its constant focus on product quality, assembly and sustainability of its items. The company is distinguished by its dedication to offering customers the highest quality products that meet needs and exceed expectations.

Side Spa pays the utmost attention to the quality of its products. Each stage of production undergoes rigorous quality control to ensure that only first-class items reach the market. By using high-quality materials and adopting state-of-the-art manufacturing processes, the company is able to offer products that stand the test of time and maintain their performance over the years. Quality is a top priority for Side Spa, which strives to meet the highest standards of excellence.