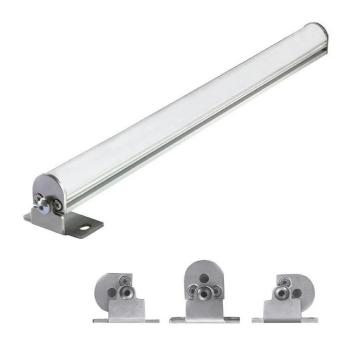

# **FEATURES**

| Intended Use:   | Interior                                 |
|-----------------|------------------------------------------|
| Installation:   | Floor/wall/ceiling fixing                |
| Fixing:         | With brackets provided                   |
| Body/Structure: | Extruded aluminum body                   |
| Painting:       | Anodized                                 |
| Finish:         | Anodized aluminum                        |
| Glass/Screen:   | Polycarbonate diffuser screen            |
| Driver:         | Not included; must be ordered separately |

## **ACCESSORIES**

Support for adjustable installation

130