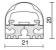

grade:              | 40                         |
| Glow wire:             | 850 °C                     |
| Lamp included:         | Yes                        |
| LED type:              | SMD LED                    |
| Overall power:         | 36 W                       |
| Appliance flow:        | 3178 lm                    |
| Nominal duration:      | 25.000 (h) L80 B20         |
| Color temperature:     | 3000 K                     |
| Color rendering index: | >90                        |
| Color consistency:     | 5 SDCM                     |
|                        |                            |

LIGHT SOURCE: 1 x LED 72W 7925lm

















NOTES I = 2520mm On request: 12Vdc

# **SLIM LED**

# SL944-LBC



INDOOR > MODULAR LINEAR SYSTEMS > SLIM LED

## **TECHNICAL DRAWING**



## PHOTOMETRIC CURVES





## **ACCESSORIES**

Support for adjustable installation



130

## **COMPANY**

Side Spa has always been a benchmark in the manufacturing industry for its constant focus on product quality, assembly and sustainability of its items. The company is distinguished by its dedication to offering customers the highest quality products that meet needs and exceed expectations.

Side Spa pays the utmost attention to the quality of its products. Each stage of production undergoes rigorous quality control to ensure that only first-class items reach the market. By using high-quality materials and adopting state-of-the-art manufacturing processes, the company is able to offer products that stand the test of time and maintain their performance over the years. Quality is a top