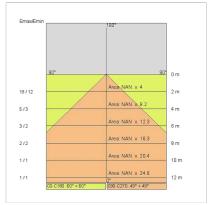

|
| Glow wire:             | 850 °C                     |
| Lamp included:         | Yes                        |
| LED type:              | SMD LED                    |
| Overall power:         | 36 W                       |
| Appliance flow:        | 3178 lm                    |
| Nominal duration:      | 25.000 (h) L80 B20         |
| Color temperature:     | 3000 K                     |
| Color rendering index: | >90                        |
| Color consistency:     | 5 SDCM                     |
|                        |                            |

LIGHT SOURCE: 1 x LED 72W 7925lm

















NOTES I = 2520mm On request: 12Vdc

# **SLIM LED**

# SL944-LBC



INDOOR > MODULAR LINEAR SYSTEMS > SLIM LED

## **TECHNICAL DRAWING**



## PHOTOMETRIC CURVES





## **ACCESSORIES**

Support for adjustable installation



130

## **COMPANY**

Side Spa has always been a benchmark in the manufacturing industry for its constant focus on product quality, assembly and sustainability of its items. The company is distinguished by its dedication to offering customers the highest quality products that meet needs and exceed expectations.

Side Spa pays the utmost attention to the quality of its products. Each stage of production undergoes rigorous quality control to ensure that only first-class items reach the market. By using high-quality materials and adopting state-of-the-art manufacturing processes, the company is able to offer products that stand the test of time and maintain their performance over the years. Quality is a top priority for Side Spa, whi