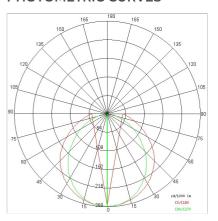

|
| Glow wire:             | 850 °C                     |
| Lamp included:         | Yes                        |
| LED type:              | SMD LED                    |
| Overall power:         | 36 W                       |
| Appliance flow:        | 3178 lm                    |
| Nominal duration:      | 25.000 (h) L80 B20         |
| Color temperature:     | 3000 K                     |
| Color rendering index: | >90                        |
| Color consistency:     | 5 SDCM                     |
|                        |                            |

LIGHT SOURCE: 1 x LED 72W 7925lm

















NOTES I = 2520mm On request: 12Vdc

# **SLIM LED**

# SL944-LBC



INDOOR > MODULAR LINEAR SYSTEMS > SLIM LED

## **TECHNICAL DRAWING**



## PHOTOMETRIC CURVES





## **ACCESSORIES**

Support for adjustable installation



130

## **COMPANY**

Side Spa has always been a benchmark in the manufacturing industry for its constant focus on product quality, assembly and sustainability of its items. The company is distinguished by its dedication to offering customers the highest quality products that meet needs and exceed expectations.

Side Spa pays the utmost attention to the quality of its products. Each stage of production undergoes rigorous quality control to ensure that only first-class items reach the market. By using high-quality materials and adopting state-of-the-art manufacturing processes, the company is able to offer products that stand the test of time and maintain their performance over the years. Quality is a top priority for Side Spa, w