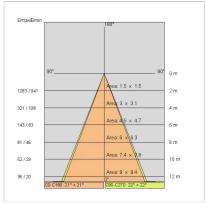

#### PHOTOMETRIC CURVES

### TECHNICAL DATA

| Tension:               | 220-240V 50/60Hz          |
|------------------------|---------------------------|
| Beam:                  | Symmetrical diffusing 60° |
| Current:               | 1050mA                    |
| Insulation class:      | 1                         |
| Weight:                | 2.2 kg                    |
| IP grade:              | 20                        |
| Glow wire:             | 850 °C                    |
| Lamp included:         | Yes                       |
| LED type:              | COB LED                   |
| Overall power:         | 41 W                      |
| Appliance flow:        | 5282 lm                   |
| Nominal duration:      | 50.000 (h)                |
| Color temperature:     | 3000 K                    |
| Color rendering index: | >90                       |
| Color consistency:     | 3 SDCM                    |