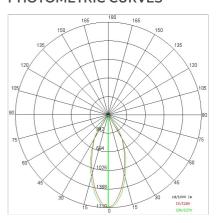

#### PHOTOMETRIC CURVES

### TECHNICAL DATA

| Tension:               | 220-240V 50/60Hz          |
|------------------------|---------------------------|
| Beam:                  | Symmetrical diffusing 60° |
| Current:               | 1050mA                    |
| Insulation class:      | 1                         |
| Weight:                | 2.2 kg                    |
| IP grade:              | 20                        |
| Glow wire:             | 850 °C                    |
| Lamp included:         | Yes                       |
| LED type:              | COB LED                   |
| Overall power:         | 41 W                      |
| Appliance flow:        | 5282 lm                   |
| Nominal duration:      | 50.000 (h)                |
| Color temperature:     | 3000 K                    |
| Color rendering index: | >90                       |
| Color consistency:     | 3 SDCM                    |