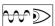

| Symmetrical diffusing 60° |
| Current:               | 1050mA                    |
| Insulation class:      | 1                         |
| Weight:                | 2.2 kg                    |
| IP grade:              | 20                        |
| Glow wire:             | 850 °C                    |
| Lamp included:         | Yes                       |
| LED type:              | COB LED                   |
| Overall power:         | 41 W                      |
| Appliance flow:        | 5282 lm                   |
| Nominal duration:      | 50.000 (h)                |
| Color temperature:     | 3000 K                    |
| Color rendering index: | >90                       |
| Color consistency:     | 3 SDCM                    |

LIGHT SOURCE: 1 x LED 37.00W 5300lm

















# **NOTES**

On request: sitrack track adapter
On request: led with 2700k color temperature.
On request: fabric power cord in two different colors:
cod.643000 (WHITE)
cod.613750 (BLACK)



# **AURORA XS**

# 5402LBC60-DA



INDOOR > WALL - CEILING - SUSPENSION > AURORA

# **TECHNICAL DRAWING**



#### PHOTOMETRIC CURVES





#### **ACCESSORIES**

### **COMPANY**

Side Spa has always been a benchmark in the manufacturing industry for its constant focus on product quality, assembly and sustainability of its items. The company is distinguished by its dedication to offering customers the highest quality products that meet needs and exceed expectations.

Side Spa pays the utmost attention to the quality of its products. Each stage of production undergoes rigorous quality control to ensu