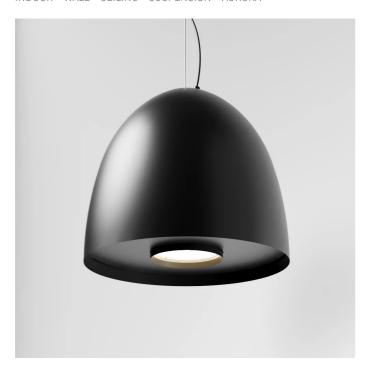

# 5402LBC60-DA

INDOOR > WALL - CEILING - SUSPENSION > AURORA

### **FEATURES**

| Intended Use:     | Interior                                                                         |
|-------------------|----------------------------------------------------------------------------------|
| Installation:     | Suspension                                                                       |
| Fixing:           | Suspension system with steel rope(s) L=3100 mm and micrometric adjustment        |
| Body/Structure:   | Aluminum sheet metal body and aluminum die-cast optical compartment EN AB-47100. |
| Painting:         | Interior polyester powder coating                                                |
| Finish:           | Black                                                                            |
| Reflector/Optics: | 99.8% pure aluminum reflector                                                    |
| Glass/Screen:     | Clear tempered glass                                                             |
| Driver:           | Integrated DALI dimmable driver for LEDs, max. output 1050mA dc                  |

### TECHNICAL DATA

| Tension:               | 220-240V 50/60Hz          |
|------------------------|---------------------------|
| Beam:                  | Symmetrical diffusing 60° |
| Current:               | 1050mA                    |
| Insulation class:      | 1                         |
| Weight:                | 2.2 kg                    |
| IP grade:              | 20                        |
| Glow wire:             | 850 °C                    |
| Lamp included:         | Yes                       |
| LED type:              | COB LED                   |
| Overall power:         | 41 W                      |
| Appliance flow:        | 5282 lm                   |
| Nominal duration:      | 50.000 (h)                |
| Color temperature:     | 3000 K                    |
| Color rendering index: | >90                       |
| Color consistency:     | 3 SDCM                    |