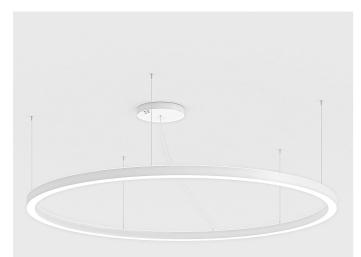

# STARGATE 3000 - DALI 5635-LBN-DA

INDOOR > WALL - CEILING - SUSPENSION > STARGATE

# FEATURES

| Installation:   Suspension     Fixing:   Suspension system with steel rope(s) L=3100 mm and micrometric adjustment     Body/Structure:   Sheet steel body     Painting:   Interior polyester powder coating     Finish:   White     Glass/Screep:   Biscatin polycarbonate diffuser screen | Intended Use:   | Interior                                              |
|--------------------------------------------------------------------------------------------------------------------------------------------------------------------------------------------------------------------------------------------------------------------------------------------|-----------------|-------------------------------------------------------|
| Fixing:   micrometric adjustment     Body/Structure:   Sheet steel body     Painting:   Interior polyester powder coating     Finish:   White                                                                                                                                              | Installation:   | Suspension                                            |
| Painting: Interior polyester powder coating   Finish: White                                                                                                                                                                                                                                | Fixing:         |                                                       |
| Finish: White                                                                                                                                                                                                                                                                              | Body/Structure: | Sheet steel body                                      |
| Winto                                                                                                                                                                                                                                                                                      | Painting:       | Interior polyester powder coating                     |
| Glass/Screen: Bi-satin polycarbonate diffuser screen                                                                                                                                                                                                                                       | Finish:         | White                                                 |
| Bi satin polycarbonate unuser screen                                                                                                                                                                                                                                                       | Glass/Screen:   | Bi-satin polycarbonate diffuser screen                |
| Driver: Integrated DALI dimmable driver for LED, 24Vdc output                                                                                                                                                                                                                              | Driver:         | Integrated DALI dimmable driver for LED, 24Vdc output |