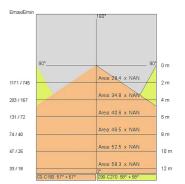

cluded:         | Yes                          |
| LED type:              | Power LED                    |
| Overall power:         | 192 W                        |
| Appliance flow:        | 14062 lm                     |
| Nominal duration:      | 50.000 ore L80 B10           |
| Color temperature:     | 4000 K                       |
| Color rendering index: | > 80                         |
| Color consistency:     | 3 SDCM                       |

### LIGHT SOURCE: 5 x LED 35.20W 4200Im



#### NOTES

suspension of the light fixture by means of 10 steel ropes. Optional: Fabric power cord in two different colors: cod.643000 (WHITE) cod.613750 (BLACK)



# STARGATE 3000 - DALI 5635-LBN-DA



INDOOR > WALL - CEILING - SUSPENSION > STARGATE

# TECHNICAL DRAWING



## PHOTOMETRIC CURVES





### COMPANY

Side Spa has always been a benchmark in the manufacturing industry for its constant focus on product quality, assembly and sustainability of its items. The company is distinguished by its dedication to offering customers the highest quality products that meet needs and exceed expectations.

Side Spa pays the utmost attention to the quality of its products. Each stage of production undergoes rigorous quality control to ensure that only first-class items reach the market. By using highquality materials and adopting state-of-the-art manufacturing processes, the company is able to offer products that stand the test of time and maintain their performance over the years. Quality is a top priority for Side Spa, which strives to meet the highest standards of excellence.