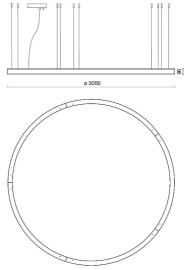

|
| Lamp included:         | Yes                          |
| LED type:              | Power LED                    |
| Overall power:         | 192 W                        |
| Appliance flow:        | 14062 lm                     |
| Nominal duration:      | 50.000 ore L80 B10           |
| Color temperature:     | 4000 K                       |
| Color rendering index: | > 80                         |
| Color consistency:     | 3 SDCM                       |

### LIGHT SOURCE: 5 x LED 35.20W 4200Im



#### NOTES

suspension of the light fixture by means of 10 steel ropes. Optional: Fabric power cord in two different colors: cod.643000 (WHITE) cod.613750 (BLACK)



# STARGATE 3000 - DALI 5635-LBN-DA



INDOOR > WALL - CEILING - SUSPENSION > STARGATE

# TECHNICAL DRAWING



## PHOTOMETRIC CURVES





### COMPANY

Side Spa has always been a benchmark in the manufacturing industry for its constant focus on product quality, assembly and sustainability of its items. The company is distinguished by its dedication to offering customers the highest quality products that meet needs and exceed expectations.

Side Spa pays the utmost attention to the quality of its products. Each stage of production undergoes rigorous quality control to ensure that only first-class items reach the market. By using highquality materials and adopting state-of-the-art manufacturing processes, the company is able to offer products that stand the test of time and maintain their performance over the years. Quality is a top priority for Side Spa, which strives to meet the highest standards