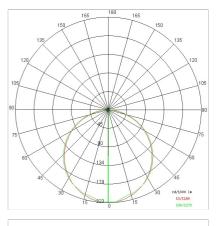

included:         | Yes                          |
| LED type:              | Power LED                    |
| Overall power:         | 192 W                        |
| Appliance flow:        | 14062 lm                     |
| Nominal duration:      | 50.000 ore L80 B10           |
| Color temperature:     | 4000 K                       |
| Color rendering index: | > 80                         |
| Color consistency:     | 3 SDCM                       |

### LIGHT SOURCE: 5 x LED 35.20W 4200Im



#### NOTES

suspension of the light fixture by means of 10 steel ropes. Optional: Fabric power cord in two different colors: cod.643000 (WHITE) cod.613750 (BLACK)



# STARGATE 3000 - DALI 5635-LBN-DA



INDOOR > WALL - CEILING - SUSPENSION > STARGATE

# TECHNICAL DRAWING



## PHOTOMETRIC CURVES





### COMPANY

Side Spa has always been a benchmark in the manufacturing industry for its constant focus on product quality, assembly and sustainability of its items. The company is distinguished by its dedication to offering customers the highest quality products that meet needs and exceed expectations.

Side Spa pays the utmost attention to the quality of its products. Each stage of production undergoes rigorous quality control to ensure that only first-class items reach the market. By using highquality materials and adopting state-of-the-art manufacturing processes, the company is able to offer products that stand the test of time and maintain their performance over the years. Quality is a top priority for Side Spa, which strives to meet the highest standards of excellence.