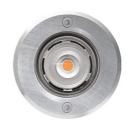

#### E8140F-MLBC25

EXTERIOR > WALKOVER MICRO RECESSED UPLIGHTERS > EYES GROUND

#### **FEATURES**

| Intended Use:     | Exteriors                                                                                                                                                                                          |
|-------------------|----------------------------------------------------------------------------------------------------------------------------------------------------------------------------------------------------|
| Installation:     | Ground recessed                                                                                                                                                                                    |
| Body/Structure:   | Die-cast aluminum body EN AB-47100 - Stainless steel ring.                                                                                                                                         |
| Painting:         | Luminaire body base painted in polyester powder with special outdoor treatment (sandblasting, pickling, No. 3 washing, fluorzirconating, epoxy powder primer and polyester powder surface finish). |
| Finish:           | Satin stainless steel                                                                                                                                                                              |
| Reflector/Optics: | Metalized polycarbonate mirror reflector                                                                                                                                                           |
| Glass/Screen:     | Clear tempered glass                                                                                                                                                                               |
| Driver:           | Not included; must be ordered separately                                                                                                                                                           |

#### **TECHNICAL DATA**

| Beam:                  | Concentric symmetrical 25° |
|------------------------|----------------------------|
| Current:               | 150mA                      |
| Insulation class:      | 3                          |
| Weight:                | 0.35 kg                    |
| IP grade:              | 65                         |
| Grade IK:              | 7                          |
| Drive-over:            | Yes                        |
| Static load:           | 500 kg                     |
| Glow wire:             | 850 °C                     |
| Lamp included:         | Yes                        |
| LED type:              | COB LED                    |
| Overall power:         | 5.2 W                      |
| Appliance flow:        | 696 lm                     |
| Nominal duration:      | 50.000 (h) L80 B23         |
| Color temperature:     | 3000 K                     |
| Color rendering index: | >90                        |
| Color consistency:     | 3 SDCM                     |
|                        |                            |