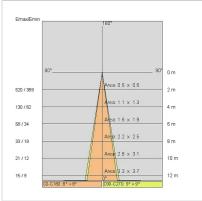

#### PHOTOMETRIC CURVES

#### **TECHNICAL DATA**

| Beam:                  | Concentric symmetrical 25° |
|------------------------|----------------------------|
| Current:               | 150mA                      |
| Insulation class:      | 3                          |
| Weight:                | 0.35 kg                    |
| IP grade:              | 65                         |
| Grade IK:              | 7                          |
| Drive-over:            | Yes                        |
| Static load:           | 500 kg                     |
| Glow wire:             | 850 °C                     |
| Lamp included:         | Yes                        |
| LED type:              | COB LED                    |
| Overall power:         | 5.2 W                      |
| Appliance flow:        | 696 lm                     |
| Nominal duration:      | 50.000 (h) L80 B23         |
| Color temperature:     | 3000 K                     |
| Color rendering index: | >90                        |
| Color consistency:     | 3 SDCM                     |
|                        |                            |