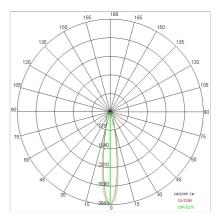

#### PHOTOMETRIC CURVES

#### **TECHNICAL DATA**

| Beam:                  | Concentric symmetrical 25° |
|------------------------|----------------------------|
| Current:               | 150mA                      |
| Insulation class:      | 3                          |
| Weight:                | 0.35 kg                    |
| IP grade:              | 65                         |
| Grade IK:              | 7                          |
| Drive-over:            | Yes                        |
| Static load:           | 500 kg                     |
| Glow wire:             | 850 °C                     |
| Lamp included:         | Yes                        |
| LED type:              | COB LED                    |
| Overall power:         | 5.2 W                      |
| Appliance flow:        | 696 lm                     |
| Nominal duration:      | 50.000 (h) L80 B23         |
| Color temperature:     | 3000 K                     |
| Color rendering index: | >90                        |
| Color consistency:     | 3 SDCM                     |
|                        |                            |