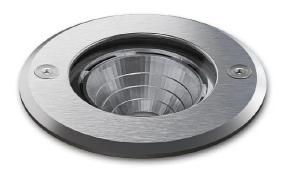

#### E8140F-MLBC25

EXTERIOR > WALKOVER MICRO RECESSED UPLIGHTERS > EYES GROUND

#### **FEATURES**

| Intended Use:     | Exteriors                                                                                                                                                                                          |
|-------------------|----------------------------------------------------------------------------------------------------------------------------------------------------------------------------------------------------|
| Installation:     | Ground recessed                                                                                                                                                                                    |
| Body/Structure:   | Die-cast aluminum body EN AB-47100 - Stainless steel ring.                                                                                                                                         |
| Painting:         | Luminaire body base painted in polyester powder with special outdoor treatment (sandblasting, pickling, No. 3 washing, fluorzirconating, epoxy powder primer and polyester powder surface finish). |
| Finish:           | Satin stainless steel                                                                                                                                                                              |
| Reflector/Optics: | Metalized polycarbonate mirror reflector                                                                                                                                                           |
| Glass/Screen:     | Clear tempered glass                                                                                                                                                                               |
| Driver:           | Not included; must be ordered separately                                                                                                                                                           |

#### **TECHNICAL DATA**

| Beam:                  | Concentric symmetrical 25° |
|------------------------|----------------------------|
| Current:               | 150mA                      |
| Insulation class:      | 3                          |
| Weight:                | 0.35 kg                    |
| IP grade:              | 65                         |
| Grade IK:              | 7                          |
| Drive-over:            | Yes                        |
| Static load:           | 500 kg                     |
| Glow wire:             | 850 °C                     |
| Lamp included:         | Yes                        |
| LED type:              | COB LED                    |
| Overall power:         | 5.2 W                      |
| Appliance flow:        | 696 lm                     |
| Nominal duration:      | 50.000 (h) L80 B23         |
| Color temperature:     | 3000 K                     |
| Color rendering index: | >90                        |
| Color consistency:     | 3 SDCM                     |
|                        |                            |