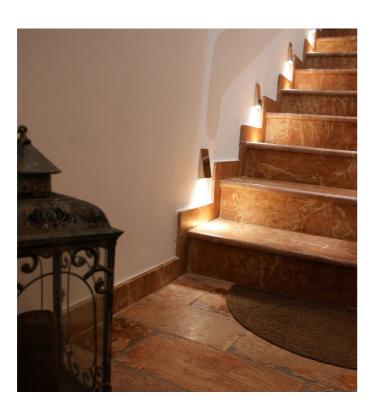

#### **FEATURES**

| Intended Use:     | Interior,SIDESIGN         |
|-------------------|---------------------------|
| Installation:     | Recessed                  |
| Body/Structure:   | Chrome/painted steel body |
| Finish:           | Chrome                    |
| Reflector/Optics: | Methacrylate led lens     |
| Driver:           | Including                 |

#### TECHNICAL DATA

| Tension:               | 220/240v                   |
|------------------------|----------------------------|
| Beam:                  | Indirect diffuse light 25° |
| Current:               | 350mA                      |
| Weight:                | 0.60 kg                    |
| IP grade:              | IP 20                      |
| Lamp included:         | Yes                        |
| LED type:              | Power LED                  |
| Overall power:         | 3.6 W                      |
| Appliance flow:        | 240 lm                     |
| Nominal duration:      | 50.000 ore L80 B20         |
| Color temperature:     | 3000 K                     |
| Color rendering index: | >90                        |
| Color consistency:     | 3 SDCM                     |
|                        |                            |

### **NOTES**

equipment: recessed box 506l