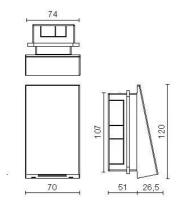

| Current:               | 350mA                      |
| Weight:                | 0.60 kg                    |
| IP grade:              | IP 20                      |
| Lamp included:         | Yes                        |
| LED type:              | Power LED                  |
| Overall power:         | 3.6 W                      |
| Appliance flow:        | 240 lm                     |
| Nominal duration:      | 50.000 ore L80 B20         |
| Color temperature:     | 3000 K                     |
| Color rendering index: | >90                        |
| Color consistency:     | 3 SDCM                     |
|                        |                            |

















### **NOTES**

equipment: recessed box 506l

## D2051



SIDESIGN > SIDESIGN > QD

#### **TECHNICAL DRAWING**



#### **COMPANY**

Side Spa has always been a benchmark in the manufacturing industry for its constant focus on product quality, assembly and sustainability of its items. The company is distinguished by its dedication to offering customers the highest quality products that meet needs and exceed expectations.

Side Spa pays the utmost attention to the quality of its products. Each stage of production undergoes rigorous quality control to ensure that only first-class items reach the market. By using high-quality materials and adopting state-of-the-art manufacturing processes, the company is able to offer products that stand the test of time and maintain their performance over the years. Quality is a top priority for Side Spa, which strives to meet the highest standards of excellence.