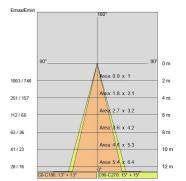

low:        | 2022 lm                   |
| Nominal duration:      | 50000                     |
| Color temperature:     | 3000 K                    |
| Color rendering index: | >90                       |
| Color consistency:     | 3 SDCM                    |

LIGHT SOURCE: 1 x LED 11.20W 1360Im



NOTES IP 20 Remote driver supplied IP 67 On request code 645311-67

On request: fixed brackets for wall mounting

Maximum nighttime ambiance temperature when the fitting is on not exceeding 50°C Minimum nighttime ambiance temperature when the fitting is on not lower than -20°C Maximum daytime ambiance temperature when the fitting is off not exceeding 60°C



# LONGLIGHT MINI - L. 670mm E9062-P-LBC

EXTERIOR > LINEAR CEILING/WALL > LONGLIGHT MINI

# TECHNICAL DRAWING



# PHOTOMETRIC CURVES





### COMPANY

Side Spa has always been a benchmark in the manufacturing industry for its constant focus on product quality, assembly and sustainability of its items. The company is distinguished by its dedication to offering customers the highest quality products that meet needs and exceed expectations.

Side Spa pays the utmost attention to the quality of its products. Each stage of production undergoes rigorous quality control to ensure that only first-class items reach the market. By using highquality materials and adopting state-of-the-art manufacturing processes, the company is able to offer products that stand the test of time and maintain their performance over the years. Quality is a top priority for Side Spa, which strives to meet the highest standards of excellence.