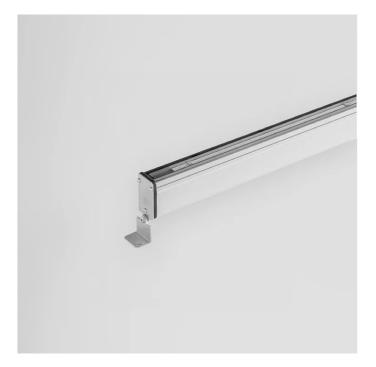

EXTERIOR > LINEAR CEILING/WALL > LONGLIGHT MINI

# FEATURES

| Intended Use:     | Exteriors                                     |
|-------------------|-----------------------------------------------|
| Installation:     | Ceiling/wall Mounting                         |
| Body/Structure:   | Extruded aluminum body-Stainless steel heads. |
| Painting:         | Anodized                                      |
| Finish:           | Anodized aluminum                             |
| Reflector/Optics: | Adjustable optics +/-90                       |
| Glass/Screen:     | Transparent tempered glass                    |
| Driver:           | Remote driver for LED, 24Vdc output           |

# LONGLIGHT MINI - L. 670mm E9062-P-LBC

EXTERIOR > LINEAR CEILING/WALL > LONGLIGHT MINI