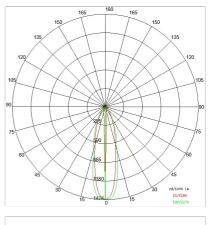

flow:        | 2022 lm                   |
| Nominal duration:      | 50000                     |
| Color temperature:     | 3000 K                    |
| Color rendering index: | >90                       |
| Color consistency:     | 3 SDCM                    |

LIGHT SOURCE: 1 x LED 11.20W 1360Im



NOTES IP 20 Remote driver supplied IP 67 On request code 645311-67

On request: fixed brackets for wall mounting

Maximum nighttime ambiance temperature when the fitting is on not exceeding 50°C Minimum nighttime ambiance temperature when the fitting is on not lower than -20°C Maximum daytime ambiance temperature when the fitting is off not exceeding 60°C



# LONGLIGHT MINI - L. 670mm E9062-P-LBC

EXTERIOR > LINEAR CEILING/WALL > LONGLIGHT MINI

# TECHNICAL DRAWING



# PHOTOMETRIC CURVES





### COMPANY

Side Spa has always been a benchmark in the manufacturing industry for its constant focus on product quality, assembly and sustainability of its items. The company is distinguished by its dedication to offering customers the highest quality products that meet needs and exceed expectations.

Side Spa pays the utmost attention to the quality of its products. Each stage of production undergoes rigorous quality control to ensure that only first-class items reach the market. By using highquality materials and adopting state-of-the-art manufacturing processes, the company is able to offer products that stand the test of time and maintain their performance over the years. Quality is a top priority for Side Spa, which strives to meet the highest standards of excellence.