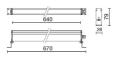

# LONGLIGHT MINI - L. 670mm E9062-P-LBC

EXTERIOR > LINEAR CEILING/WALL > LONGLIGHT MINI

# TECHNICAL DRAWING