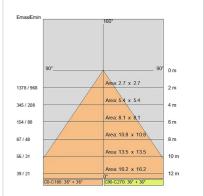

|
| Glow wire:             | 850 °C                    |
| Lamp included:         | Yes                       |
| LED type:              | SMD LED                   |
| Overall power:         | 47.5 W                    |
| Appliance flow:        | 6894 lm                   |
| Nominal duration:      | 50.000 ore L80 B10        |
| Color temperature:     | 3000 K                    |
| Color rendering index: | >80                       |
| Color consistency:     | 3 SDCM                    |

LIGHT SOURCE: 3 x LED 14.50W 2340Im

















## **NOTES**

Pinted canopy and steel cables with micro metric adjustment. Power cable:  $3/5\,x$  0.75mm



INDOOR > FUNCTIONAL - LARGE ENVIRONMENTS > ROSS SOSPENSIONE

### **TECHNICAL DRAWING**



#### PHOTOMETRIC CURVES





#### **COMPANY**

Side Spa has always been a benchmark in the manufacturing industry for its constant focus on product quality, assembly and sustainability of its items. The company is distinguished by its dedication to offering customers the highest quality products that meet needs and exceed expectations.

Side Spa pays the utmost attention to the quality of its products. Each stage of production undergoes rigorous quality control to ensure that only first-class items reach the market. By using high-quality materials and adopting state-of-the-art manufacturing processes, the company is able to offer products that stand the test of time and maintain their performance over the years. Quality is a top priority for Side Spa, which strives to meet the highest standards of excellence.