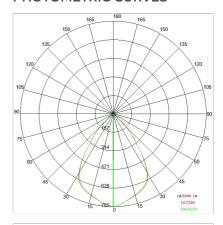

0                        |
| Glow wire:             | 850 °C                    |
| Lamp included:         | Yes                       |
| LED type:              | SMD LED                   |
| Overall power:         | 47.5 W                    |
| Appliance flow:        | 6894 lm                   |
| Nominal duration:      | 50.000 ore L80 B10        |
| Color temperature:     | 3000 K                    |
| Color rendering index: | >80                       |
| Color consistency:     | 3 SDCM                    |

LIGHT SOURCE: 3 x LED 14.50W 2340Im

















## **NOTES**

Pinted canopy and steel cables with micro metric adjustment. Power cable:  $3/5\,x$  0.75mm



INDOOR > FUNCTIONAL - LARGE ENVIRONMENTS > ROSS SOSPENSIONE

### **TECHNICAL DRAWING**



#### PHOTOMETRIC CURVES





#### **COMPANY**

Side Spa has always been a benchmark in the manufacturing industry for its constant focus on product quality, assembly and sustainability of its items. The company is distinguished by its dedication to offering customers the highest quality products that meet needs and exceed expectations.

Side Spa pays the utmost attention to the quality of its products. Each stage of production undergoes rigorous quality control to ensure that only first-class items reach the market. By using high-quality materials and adopting state-of-the-art manufacturing processes, the company is able to offer products that stand the test of time and maintain their performance over the years. Quality is a top priority for Side Spa, which strives to meet the highest standards of excellence.