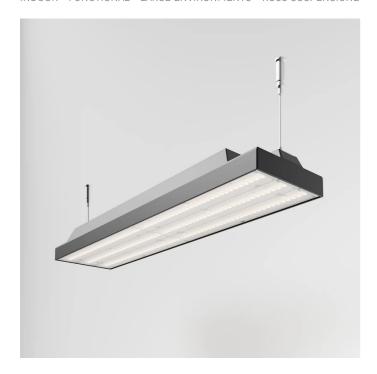

# INDOOR > FUNCTIONAL - LARGE ENVIRONMENTS > ROSS SOSPENSIONE

## **FEATURES**

| Interior                                                                  |
|---------------------------------------------------------------------------|
| Suspension                                                                |
| Suspension system with steel rope(s) L=3100 mm and micrometric adjustment |
| Thermoplastic material body                                               |
| Black                                                                     |
| PMMA LED Lens                                                             |
| Integrated driver for LED,<br>500mA dc stabilized output                  |
|                                                                           |

## **NOTES**

Pinted canopy and steel cables with micro metric adjustment. Power cable:  $3/5\,x$  0.75mm

INDOOR > FUNCTIONAL - LARGE ENVIRONMENTS > ROSS SOSPENSIONE