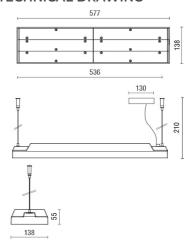

### **TECHNICAL DRAWING**

## **NOTES**

Pinted canopy and steel cables with micro metric adjustment. Power cable:  $3/5\,x$  0.75mm

INDOOR > FUNCTIONAL - LARGE ENVIRONMENTS > ROSS SOSPENSIONE