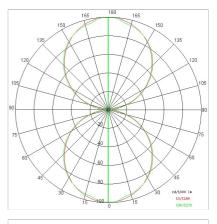

|
| Glow wire:             | 850 °C                     |
| Lamp included:         | Yes                        |
| LED type:              | Power LED                  |
| Overall power:         | 93.4 W                     |
| Appliance flow:        | 7770 lm                    |
| Nominal duration:      | 50.000 ore L80 B20         |
| Color temperature:     | 3000 K                     |
| Color rendering index: | >80                        |
| Color consistency:     | 3 SDCM                     |

LIGHT SOURCE: 24 x LED 3.60W 540Im



NOTES Optional: Fabric power cord in two different colors: cod.643000 (WHITE) cod.613750 (BLACK)



# STARGATE 950 ECO - DALI 5611-LBC-DA3



INDOOR > WALL - CEILING - SUSPENSION > STARGATE

### TECHNICAL DRAWING



### PHOTOMETRIC CURVES





### COMPANY

Side Spa has always been a benchmark in the manufacturing industry for its constant focus on product quality, assembly and sustainability of its items. The company is distinguished by its dedication to offering customers the highest quality products that meet needs and exceed expectations.

Side Spa pays the utmost attention to the quality of its products. Each stage of production undergoes rigorous quality control to ensure that only first-class items reach the market. By using highquality materials and adopting state-of-the-art manufacturing processes, the company is able to offer products that stand the test of time and maintain their performance over the years. Quality is a top priority for Side Spa, which strives to meet the highest standards of excellence.