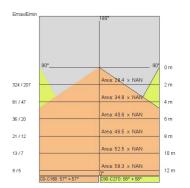

|
| Glow wire:             | 850 °C                     |
| Lamp included:         | Yes                        |
| LED type:              | Power LED                  |
| Overall power:         | 93.4 W                     |
| Appliance flow:        | 7770 lm                    |
| Nominal duration:      | 50.000 ore L80 B20         |
| Color temperature:     | 3000 K                     |
| Color rendering index: | >80                        |
| Color consistency:     | 3 SDCM                     |

LIGHT SOURCE: 24 x LED 3.60W 540Im



NOTES Optional: Fabric power cord in two different colors: cod.643000 (WHITE) cod.613750 (BLACK)



# STARGATE 950 ECO - DALI 5611-LBC-DA3



INDOOR > WALL - CEILING - SUSPENSION > STARGATE

### TECHNICAL DRAWING



### PHOTOMETRIC CURVES





### COMPANY

Side Spa has always been a benchmark in the manufacturing industry for its constant focus on product quality, assembly and sustainability of its items. The company is distinguished by its dedication to offering customers the highest quality products that meet needs and exceed expectations.

Side Spa pays the utmost attention to the quality of its products. Each stage of production undergoes rigorous quality control to ensure that only first-class items reach the market. By using highquality materials and adopting state-of-the-art manufacturing processes, the company is able to offer products that stand the test of time and maintain their performance over the years. Quality is a top priority for Side Spa, which strives to meet the highest standards of excellence.