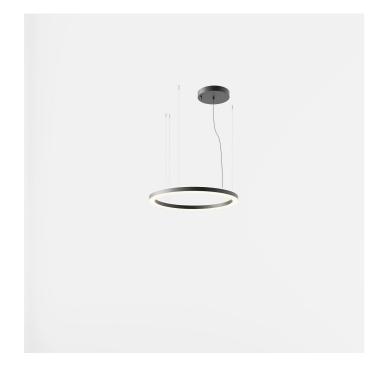

# STARGATE 950 ECO - DALI 5611-LBC-DA3

INDOOR > WALL - CEILING - SUSPENSION > STARGATE

### FEATURES

| Intended Use:   | Interior                                                                  |
|-----------------|---------------------------------------------------------------------------|
| Installation:   | Suspension                                                                |
| Fixing:         | Suspension system with steel rope(s) L=3100 mm and micrometric adjustment |
| Body/Structure: | Sheet steel body                                                          |
| Painting:       | Interior polyester powder coating                                         |
| Finish:         | Black                                                                     |
| Glass/Screen:   | Bi-satin polycarbonate diffuser screen                                    |
| Driver:         | DALI dimmable remote driver for LED,<br>650mA dc output                   |

#### TECHNICAL DATA

| Tension:               | 220-240V 50/60Hz           |
|------------------------|----------------------------|
| Beam:                  | Symmetrical, dual emission |
| Current:               | 650mA                      |
| Insulation class:      | 1                          |
| Weight:                | 10.3 kg                    |
| IP grade:              | 40                         |
| Glow wire:             | 850 °C                     |
| Lamp included:         | Yes                        |
| LED type:              | Power LED                  |
| Overall power:         | 93.4 W                     |
| Appliance flow:        | 7770 lm                    |
| Nominal duration:      | 50.000 ore L80 B20         |
| Color temperature:     | 3000 K                     |
| Color rendering index: | >80                        |
| Color consistency:     | 3 SDCM                     |