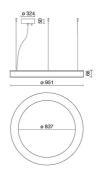

| 40                         |
| Glow wire:             | 850 °C                     |
| Lamp included:         | Yes                        |
| LED type:              | Power LED                  |
| Overall power:         | 93.4 W                     |
| Appliance flow:        | 7770 lm                    |
| Nominal duration:      | 50.000 ore L80 B20         |
| Color temperature:     | 3000 K                     |
| Color rendering index: | >80                        |
| Color consistency:     | 3 SDCM                     |

LIGHT SOURCE: 24 x LED 3.60W 540Im



NOTES Optional: Fabric power cord in two different colors: cod.643000 (WHITE) cod.613750 (BLACK)



# STARGATE 950 ECO - DALI 5611-LBC-DA3



INDOOR > WALL - CEILING - SUSPENSION > STARGATE

### TECHNICAL DRAWING



### PHOTOMETRIC CURVES





### COMPANY

Side Spa has always been a benchmark in the manufacturing industry for its constant focus on product quality, assembly and sustainability of its items. The company is distinguished by its dedication to offering customers the highest quality products that meet needs and exceed expectations.

Side Spa pays the utmost attention to the quality of its products. Each stage of production undergoes rigorous quality control to ensure that only first-class items reach the market. By using highquality materials and adopting state-of-the-art manufacturing processes, the company is able to offer products that stand the test of time and maintain their performance over the years. Quality is a top priority for Side Spa, which strives to meet the highest standards