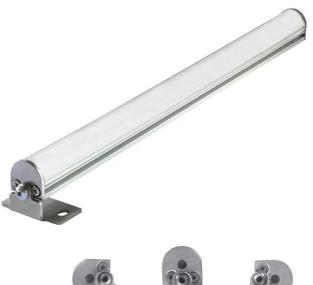

# SLIM LED SL944-LBN

INDOOR > MODULAR LINEAR SYSTEMS > SLIM LED

### **FEATURES**

| Intended Use:   | Interior                                 |
|-----------------|------------------------------------------|
| Installation:   | Floor/wall/ceiling fixing                |
| Fixing:         | With brackets provided                   |
| Body/Structure: | Extruded aluminum body                   |
| Painting:       | Anodized                                 |
| Finish:         | Anodized aluminum                        |
| Glass/Screen:   | Polycarbonate diffuser screen            |
| Driver:         | Not included; must be ordered separately |

#### **TECHNICAL DATA**

| Beam:                  | Symmetrical diffusing 100° |
|------------------------|----------------------------|
| Insulation class:      | 3                          |
| Weight:                | 1.90 kg                    |
| IP grade:              | 40                         |
| Glow wire:             | 850 °C                     |
| Lamp included:         | Yes                        |
| LED type:              | SMD LED                    |
| Overall power:         | 36 W                       |
| Appliance flow:        | 3308 lm                    |
| Nominal duration:      | 25.000 (h) L80 B20         |
| Color temperature:     | 4000 K                     |
| Color rendering index: | >90                        |
| Color consistency:     | 5 SDCM                     |

### LIGHT SOURCE: 1 x LED 72.00W 8250Im

NOTES I = 2520mm On request: 12Vdc