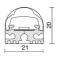

|
| Weight:                | 1.90 kg                    |
| IP grade:              | 40                         |
| Glow wire:             | 850 °C                     |
| Lamp included:         | Yes                        |
| LED type:              | SMD LED                    |
| Overall power:         | 36 W                       |
| Appliance flow:        | 3308 lm                    |
| Nominal duration:      | 25.000 (h) L80 B20         |
| Color temperature:     | 4000 K                     |
| Color rendering index: | >90                        |
| Color consistency:     | 5 SDCM                     |

### LIGHT SOURCE: 1 x LED 72.00W 8250Im



NOTES I = 2520mm On request: 12Vdc





# SLIM LED SL944-LBN



INDOOR > MODULAR LINEAR SYSTEMS > SLIM LED

## TECHNICAL DRAWING



### PHOTOMETRIC CURVES





### ACCESSORIES



130

Support for adjustable installation

### COMPANY

Side Spa has always been a benchmark in the manufacturing industry for its constant focus on product quality, assembly and sustainability of its items. The company is distinguished by its dedication to offering customers the highest quality products that meet needs and exceed expectations.

Side Spa pays the utmost attention to the quality of its products. Each stage of production undergoes rigorous quality control to ensure that only first-class items reach the market. By using highquality materials and adopting state-of-the-art manufacturing processes, the company is able to offer products that stand the test of time and maintain their performance over the years. Quality is a top prior