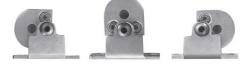

# SLIM LED SL944-LBN



INDOOR > MODULAR LINEAR SYSTEMS > SLIM LED







### **FEATURES**

| Intended Use:   | Interior                                 |
|-----------------|------------------------------------------|
| Installation:   | Floor/wall/ceiling fixing                |
| Fixing:         | With brackets provided                   |
| Body/Structure: | Extruded aluminum body                   |
| Painting:       | Anodized                                 |
| Finish:         | Anodized aluminum                        |
| Glass/Screen:   | Polycarbonate diffuser screen            |
| Driver:         | Not included; must be ordered separately |

#### **TECHNICAL DATA**

| Beam:                  | Symmetrical diffusing 100° |
|------------------------|----------------------------|
| Insulation class:      | 3                          |
| Weight: