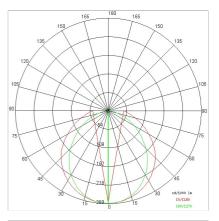

| 1.90 kg                    |
| IP grade:              | 40                         |
| Glow wire:             | 850 °C                     |
| Lamp included:         | Yes                        |
| LED type:              | SMD LED                    |
| Overall power:         | 36 W                       |
| Appliance flow:        | 3308 lm                    |
| Nominal duration:      | 25.000 (h) L80 B20         |
| Color temperature:     | 4000 K                     |
| Color rendering index: | >90                        |
| Color consistency:     | 5 SDCM                     |

### LIGHT SOURCE: 1 x LED 72.00W 8250Im



NOTES I = 2520mm On request: 12Vdc





# SLIM LED SL944-LBN



INDOOR > MODULAR LINEAR SYSTEMS > SLIM LED

## TECHNICAL DRAWING



### PHOTOMETRIC CURVES





### ACCESSORIES



130

Support for adjustable installation

### COMPANY

Side Spa has always been a benchmark in the manufacturing industry for its constant focus on product quality, assembly and sustainability of its items. The company is distinguished by its dedication to offering customers the highest quality products that meet needs and exceed expectations.

Side Spa pays the utmost attention to the quality of its products. Each stage of production undergoes rigorous quality control to ensure that only first-class items reach the market. By using highquality materials and adopting state-of-the-art manufacturing processes, the company is able to offer products that stand the test of time and maintain their performance over the years. Quality is a top priority for Side Spa, which st