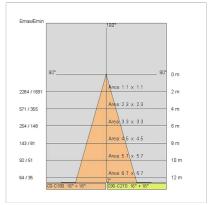

| Color rendering index: | >90                       |
| Color consistency: 3 SDCM                                                                                                                                                                                                                                   | Color consistency:     | 3 SDCM                    |

LIGHT SOURCE: 1 x LED 37.00W 2730lm











## **NOTES**

suitable for cold cuts. Optional: Fabric power cord in two different colors: cod.643000 (WHITE) cod.613750 (BLACK)



FOODLIGHTING > FOOD SUSPENSIONS > AURORA FOOD

## **TECHNICAL DRAWING**



### PHOTOMETRIC CURVES





## **COMPANY**

Side Spa has always been a benchmark in the manufacturing industry for its constant focus on product quality, assembly and sustainability of its items. The company is distinguished by its dedication to offering customers the highest quality products that meet needs and exceed expectations.

Side Spa pays the utmost attention to the quality of its products. Each stage of production undergoes rigorous quality control to ensure that only first-class items reach the market. By using high-quality materials and adopting state-of-the-art manufacturing processes, the company is able to offer products that stand the test of time and maintain their performance over the years. Quality is a top priority for Side Spa, which strives to meet the highest standards of excellence.