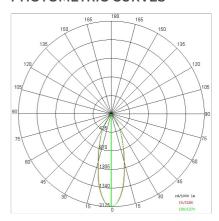

| Color rendering index: | >90                       |
| Color consistency: 3 SDCM                                                                                                                                                                                                                                   | Color consistency:     | 3 SDCM                    |

LIGHT SOURCE: 1 x LED 37.00W 2730lm











## **NOTES**

suitable for cold cuts. Optional: Fabric power cord in two different colors: cod.643000 (WHITE) cod.613750 (BLACK)



FOODLIGHTING > FOOD SUSPENSIONS > AURORA FOOD

## **TECHNICAL DRAWING**



### PHOTOMETRIC CURVES





## **COMPANY**

Side Spa has always been a benchmark in the manufacturing industry for its constant focus on product quality, assembly and sustainability of its items. The company is distinguished by its dedication to offering customers the highest quality products that meet needs and exceed expectations.

Side Spa pays the utmost attention to the quality of its products. Each stage of production undergoes rigorous quality control to ensure that only first-class items reach the market. By using high-quality materials and adopting state-of-the-art manufacturing processes, the company is able to offer products that stand the test of time and maintain their performance over the years. Quality is a top priority for Side Spa, which strives to meet the highest standards of excellence.