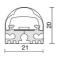

|
| Weight:                | 0.40 kg                    |
| IP grade:              | 40                         |
| Glow wire:             | 850 °C                     |
| Lamp included:         | Yes                        |
| LED type:              | SMD LED                    |
| Overall power:         | 7.2 W                      |
| Appliance flow:        | 636 lm                     |
| Nominal duration:      | 25.000 (h) L80 B20         |
| Color temperature:     | 3000 K                     |
| Color rendering index: | >90                        |
| Color consistency:     | 5 SDCM                     |

### LIGHT SOURCE: 1 x LED 72W 7925Im



NOTES I = 520mm On request: 12Vdc



# SLIM LED SL940-LBC



INDOOR > MODULAR LINEAR SYSTEMS > SLIM LED

# TECHNICAL DRAWING



### PHOTOMETRIC CURVES





### ACCESSORIES



130

Support for adjustable installation

## COMPANY

Side Spa has always been a benchmark in the manufacturing industry for its constant focus on product quality, assembly and sustainability of its items. The company is distinguished by its dedication to offering customers the highest quality products that meet needs and exceed expectations.

Side Spa pays the utmost attention to the quality of its products. Each stage of production undergoes rigorous quality control to ensure that only first-class items reach the market. By using highquality materials and adopting state-of-the-art manufacturing processes, the company is able to offer products that stand the test of time and maintain their performance over the years. Quality is a top priori