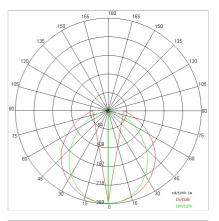

| 0.40 kg                    |
| IP grade:              | 40                         |
| Glow wire:             | 850 °C                     |
| Lamp included:         | Yes                        |
| LED type:              | SMD LED                    |
| Overall power:         | 7.2 W                      |
| Appliance flow:        | 636 lm                     |
| Nominal duration:      | 25.000 (h) L80 B20         |
| Color temperature:     | 3000 K                     |
| Color rendering index: | >90                        |
| Color consistency:     | 5 SDCM                     |

### LIGHT SOURCE: 1 x LED 72W 7925Im



NOTES I = 520mm On request: 12Vdc



# SLIM LED SL940-LBC



INDOOR > MODULAR LINEAR SYSTEMS > SLIM LED

# TECHNICAL DRAWING



### PHOTOMETRIC CURVES





### ACCESSORIES



130

Support for adjustable installation

## COMPANY

Side Spa has always been a benchmark in the manufacturing industry for its constant focus on product quality, assembly and sustainability of its items. The company is distinguished by its dedication to offering customers the highest quality products that meet needs and exceed expectations.

Side Spa pays the utmost attention to the quality of its products. Each stage of production undergoes rigorous quality control to ensure that only first-class items reach the market. By using highquality materials and adopting state-of-the-art manufacturing processes, the company is able to offer products that stand the test of time and maintain their performance over the years. Quality is a top priority for Side Spa, which str