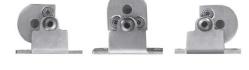

# SLIM LED SL940-LBC



INDOOR > MODULAR LINEAR SYSTEMS > SLIM LED







### FEATURES

| Intended Use:   | Interior                                 |
|-----------------|------------------------------------------|
| Installation:   | Floor/wall/ceiling fixing                |
| Fixing:         | With brackets provided                   |
| Body/Structure: | Extruded aluminum body                   |
| Painting:       | Anodized                                 |
| Finish:         | Anodized aluminum                        |
| Glass/Screen:   | Polycarbonate diffuser screen            |
| Driver:         | Not included; must be ordered separately |

#### TECHNICAL DATA

| Beam:                  | Symmetrical diffusing 100° |
|------------------------|----------------------------|
| Insulation class:      | 3                          |
| Weight: