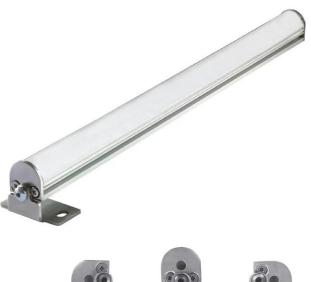

# SLIM LED SL940-LBC

INDOOR > MODULAR LINEAR SYSTEMS > SLIM LED

### FEATURES

| Intended Use:   | Interior                                 |
|-----------------|------------------------------------------|
| Installation:   | Floor/wall/ceiling fixing                |
| Fixing:         | With brackets provided                   |
| Body/Structure: | Extruded aluminum body                   |
| Painting:       | Anodized                                 |
| Finish:         | Anodized aluminum                        |
| Glass/Screen:   | Polycarbonate diffuser screen            |
| Driver:         | Not included; must be ordered separately |

#### TECHNICAL DATA

| Beam:                  | Symmetrical diffusing 100° |
|------------------------|----------------------------|
| Insulation class:      | 3                          |
| Weight:                | 0.40 kg                    |
| IP grade:              | 40                         |
| Glow wire:             | 850 °C                     |
| Lamp included:         | Yes                        |
| LED type:              | SMD LED                    |
| Overall power:         | 7.2 W                      |
| Appliance flow:        | 636 lm                     |
| Nominal duration:      | 25.000 (h) L80 B20         |
| Color temperature:     | 3000 K                     |
| Color rendering index: | >90                        |
| Color consistency:     | 5 SDCM                     |

### LIGHT SOURCE: 1 x LED 72W 7925Im

NOTES I = 520mm On request: 12Vdc