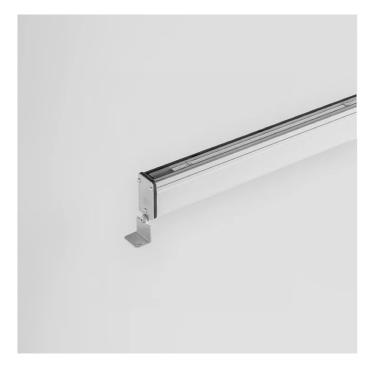

## FEATURES

| Intended Use:     | Exteriors                                     |
|-------------------|-----------------------------------------------|
| Installation:     | Ceiling/wall Mounting                         |
| Body/Structure:   | Extruded aluminum body-Stainless steel heads. |
| Painting:         | Anodized                                      |
| Finish:           | Anodized aluminum                             |
| Reflector/Optics: | Adjustable optics +/-90                       |
| Glass/Screen:     | Transparent tempered glass                    |
| Driver:           | Remote driver for LED, 24Vdc output           |

# LONGLIGHT MINI - L. 670mm E9062-P-LBN

EXTERIOR > LINEAR CEILING/WALL > LONGLIGHT MINI