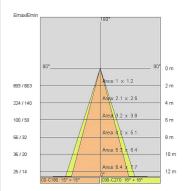

low:        | 2156 lm                   |
| Nominal duration:      | 50000                     |
| Color temperature:     | 4000 K                    |
| Color rendering index: | >90                       |
| Color consistency:     | 3 SDCM                    |

LIGHT SOURCE: 1 x LED 11.20W 1450Im



NOTES IP 20 Remote driver supplied IP 67 On request code 645311-67

On request: fixed brackets for wall mounting

Maximum nighttime ambiance temperature when the fitting is on not exceeding 50°C Minimum nighttime ambiance temperature when the fitting is on not lower than -20°C Maximum daytime ambiance temperature when the fitting is off not exceeding 60°C



# LONGLIGHT MINI - L. 670mm E9062-P-LBN

EXTERIOR > LINEAR CEILING/WALL > LONGLIGHT MINI

# TECHNICAL DRAWING



# PHOTOMETRIC CURVES





### COMPANY

Side Spa has always been a benchmark in the manufacturing industry for its constant focus on product quality, assembly and sustainability of its items. The company is distinguished by its dedication to offering customers the highest quality products that meet needs and exceed expectations.

Side Spa pays the utmost attention to the quality of its products. Each stage of production undergoes rigorous quality control to ensure that only first-class items reach the market. By using highquality materials and adopting state-of-the-art manufacturing processes, the company is able to offer products that stand the test of time and maintain their performance over the years. Quality is a top priority for Side Spa, which strives to meet the highest standards of excellence.