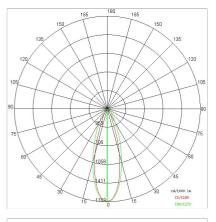

flow:        | 2156 lm                   |
| Nominal duration:      | 50000                     |
| Color temperature:     | 4000 K                    |
| Color rendering index: | >90                       |
| Color consistency:     | 3 SDCM                    |

LIGHT SOURCE: 1 x LED 11.20W 1450Im



NOTES IP 20 Remote driver supplied IP 67 On request code 645311-67

On request: fixed brackets for wall mounting

Maximum nighttime ambiance temperature when the fitting is on not exceeding 50°C Minimum nighttime ambiance temperature when the fitting is on not lower than -20°C Maximum daytime ambiance temperature when the fitting is off not exceeding 60°C



# LONGLIGHT MINI - L. 670mm E9062-P-LBN

EXTERIOR > LINEAR CEILING/WALL > LONGLIGHT MINI

# TECHNICAL DRAWING



# PHOTOMETRIC CURVES





### COMPANY

Side Spa has always been a benchmark in the manufacturing industry for its constant focus on product quality, assembly and sustainability of its items. The company is distinguished by its dedication to offering customers the highest quality products that meet needs and exceed expectations.

Side Spa pays the utmost attention to the quality of its products. Each stage of production undergoes rigorous quality control to ensure that only first-class items reach the market. By using highquality materials and adopting state-of-the-art manufacturing processes, the company is able to offer products that stand the test of time and maintain their performance over the years. Quality is a top priority for Side Spa, which strives to meet the highest standards of excellence.