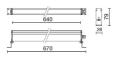

# LONGLIGHT MINI - L. 670mm E9062-P-LBN

EXTERIOR > LINEAR CEILING/WALL > LONGLIGHT MINI

# TECHNICAL DRAWING