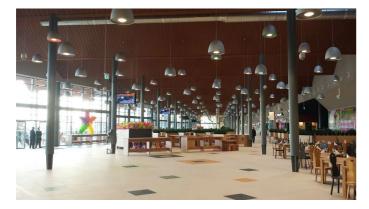

INDOOR > WALL - CEILING - SUSPENSION > AURORA





# **FEATURES**

| Intended Use:     | Interior                                                                         |
|-------------------|----------------------------------------------------------------------------------|
| Installation:     | Suspension                                                                       |
| Fixing:           | Suspension system with steel rope(s) L=3100 mm and micrometric adjustment        |
| Body/Structure:   | Aluminum sheet metal body and aluminum die-cast optical compartment EN AB-47100. |
| Painting:         | Interior polyester powder coating                                                |
| Finish:           | Black                                                                            |
| Reflector/Optics: | 99.8% pure aluminum refle