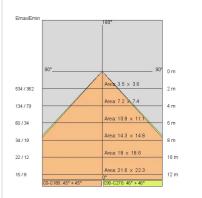

|
| Lamp included:         | Yes                       |
| LED type:              | COB LED                   |
| Overall power:         | 41 W                      |
| Appliance flow:        | 5303 lm                   |
| Nominal duration:      | 50.000 (h)                |
| Color temperature:     | 3000 K                    |
| Color rendering index: | >90                       |
| Color consistency:     | 3 SDCM                    |

LIGHT SOURCE: 1 x LED 43.50W 5920Im

















# NOTES

On request: sitrack rail adapter.
On request: fabric power cord in two different colors:

cod.643000 (WHITE)

cod.613750 (BLACK) On request: led with color temperature 2700k

INDOOR > WALL - CEILING - SUSPENSION > AURORA

# **TECHNICAL DRAWING**



### PHOTOMETRIC CURVES





### **COMPANY**

Side Spa has always been a benchmark in the manufacturing industry for its constant focus on product quality, assembly and sustainability of its items. The company is distinguished by its dedication to offering customers the highest quality products that meet needs and exceed expectations.

Side Spa pays the utmost attention to the quality of its products. Each stage of production undergoes rigorous quality control to ensure that only first-class items reach the market. By using high-quality materials and adopting state-of-the-art manufacturing processes, the company is able to offer products that stand the test of time and maintain their performance over the years. Quality is a top priority for Side Spa, which strives to meet the highest standards of excellence.