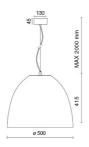

w wire:             | 850 °C                    |
| Lamp included:         | Yes                       |
| LED type:              | COB LED                   |
| Overall power:         | 41 W                      |
| Appliance flow:        | 5303 lm                   |
| Nominal duration:      | 50.000 (h)                |
| Color temperature:     | 3000 K                    |
| Color rendering index: | >90                       |
| Color consistency:     | 3 SDCM                    |

LIGHT SOURCE: 1 x LED 43.50W 5920Im

















# NOTES

On request: sitrack rail adapter.
On request: fabric power cord in two different colors:

cod.643000 (WHITE)

cod.613750 (BLACK) On request: led with color temperature 2700k

INDOOR > WALL - CEILING - SUSPENSION > AURORA

# **TECHNICAL DRAWING**



### PHOTOMETRIC CURVES





### **COMPANY**

Side Spa has always been a benchmark in the manufacturing industry for its constant focus on product quality, assembly and sustainability of its items. The company is distinguished by its dedication to offering customers the highest quality products that meet needs and exceed expectations.

Side Spa pays the utmost attention to the quality of its products. Each stage of production undergoes rigorous quality control to ensure that only first-class items reach the market. By using high-quality materials and adopting state-of-the-art manufacturing processes, the company is able to offer products that stand the test of time and maintain their performance over the years. Quality is a top priority for Side Spa, which strives to meet the highest stan