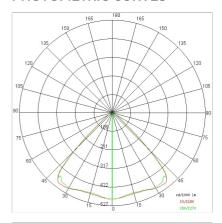

°C                    |
| Lamp included:         | Yes                       |
| LED type:              | COB LED                   |
| Overall power:         | 41 W                      |
| Appliance flow:        | 5303 lm                   |
| Nominal duration:      | 50.000 (h)                |
| Color temperature:     | 3000 K                    |
| Color rendering index: | >90                       |
| Color consistency:     | 3 SDCM                    |

LIGHT SOURCE: 1 x LED 43.50W 5920Im

















# NOTES

On request: sitrack rail adapter.
On request: fabric power cord in two different colors:

cod.643000 (WHITE)

cod.613750 (BLACK) On request: led with color temperature 2700k

INDOOR > WALL - CEILING - SUSPENSION > AURORA

# **TECHNICAL DRAWING**



### PHOTOMETRIC CURVES





### **COMPANY**

Side Spa has always been a benchmark in the manufacturing industry for its constant focus on product quality, assembly and sustainability of its items. The company is distinguished by its dedication to offering customers the highest quality products that meet needs and exceed expectations.

Side Spa pays the utmost attention to the quality of its products. Each stage of production undergoes rigorous quality control to ensure that only first-class items reach the market. By using high-quality materials and adopting state-of-the-art manufacturing processes, the company is able to offer products that stand the test of time and maintain their performance over the years. Quality is a top priority for Side Spa, which strives to meet the highest standards of excellence.