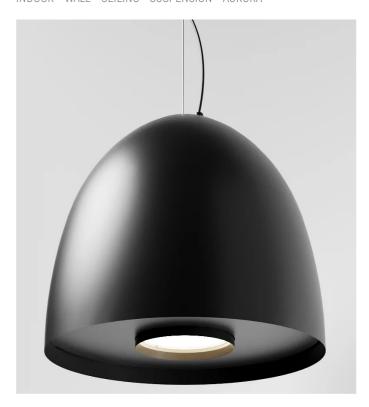

INDOOR > WALL - CEILING - SUSPENSION > AURORA

# **FEATURES**

| Intended Use:     | Interior                                                                         |
|-------------------|----------------------------------------------------------------------------------|
| Installation:     | Suspension                                                                       |
| Fixing:           | Suspension system with steel rope(s) L=3100 mm and micrometric adjustment        |
| Body/Structure:   | Aluminum sheet metal body and aluminum die-cast optical compartment EN AB-47100. |
| Painting:         | Interior polyester powder coating                                                |
| Finish:           | Black                                                                            |
| Reflector/Optics: | 99.8% pure aluminum reflector                                                    |
| Driver:           | Integrated DALI dimmable driver for LED,<br>max output 1200mA dc                 |
|                   |                                                                                  |

# **TECHNICAL DATA**

| Tension:               | 220-240V 50/60Hz          |
|------------------------|---------------------------|
| Beam:                  | Symmetrical diffusing 90° |
| Current:               | 1200mA                    |
| Insulation class:      | 1                         |
| Weight:                | 8 kg                      |
| IP grade:              | 20                        |
| Glow wire:             | 850 °C                    |
| Lamp included:         | Yes                       |
| LED type:              | COB LED                   |
| Overall power:         | 41 W                      |
| Appliance flow:        | 5303 lm                   |
| Nominal duration:      | 50.000 (h)                |
| Color temperature:     | 3000 K                    |
| Color rendering index: | >90                       |
| Color consistency:     | 3 SDCM                    |