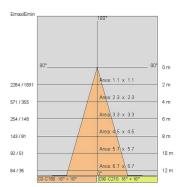

wder coating                                                |
| Finish:           | White                                                                            |
| Reflector/Optics: | 99.8% pure aluminum reflector                                                    |
| Glass/Screen:     | Clear tempered glass                                                             |
| Driver:           | Integrated power supply for LED,<br>stabilized output 1050mA dc                  |

## TECHNICAL DATA



### LIGHT SOURCE: 1 x LED 37.00W 2730Im



NOTES suitable for cold cuts. Optional: Fabric power cord in two different colors: cod.643000 (WHITE) cod.613750 (BLACK)





# AURORA XS FOOD 5401-FM-30



FOODLIGHTING > FOOD SUSPENSIONS > AURORA FOOD

## TECHNICAL DRAWING



## PHOTOMETRIC CURVES





### COMPANY

Side Spa has always been a benchmark in the manufacturing industry for its constant focus on product quality, assembly and sustainability of its items. The company is distinguished by its dedication to offering customers the highest quality products that meet needs and exceed expectations.

Side Spa pays the utmost attention to the quality of its products. Each stage of production undergoes rigorous quality control to ensure that only first-class items reach the market. By using highquality materials and adopting state-of-the-art manufacturing processes, the company is able to offer products that stand the test of time and maintain their performance over the years. Quality is a top priority for Side Spa, which strives to meet the highest standards of excellence.