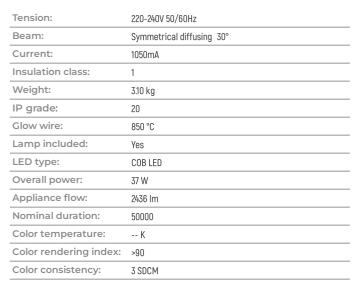

## TECHNICAL DATA

### LIGHT SOURCE: 1 x LED 37.00W 2730Im

NOTES suitable for cold cuts. Optional: Fabric power cord in two different colors: cod.643000 (WHITE) cod.613750 (BLACK)