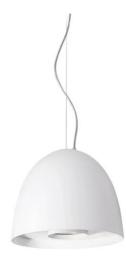

## FEATURES

| Intended Use:     | Foodlighting,Interior                                                            |
|-------------------|----------------------------------------------------------------------------------|
| Installation:     | Suspension                                                                       |
| Fixing:           | Suspension system with steel rope(s) L=3100 mm and micrometric adjustment        |
| Body/Structure:   | Aluminum sheet metal body and aluminum die-cast optical compartment EN AB-47100. |
| Painting:         | Interior polyester powder coating                                                |
| Finish:           | White                                                                            |
| Reflector/Optics: | 99.8% pure aluminum reflector                                                    |
| Glass/Screen:     | Clear tempered glass                                                             |
| Driver:           | Integrated power supply for LED,<br>stabilized output 1050mA dc                  |

### LIGHT SOURCE: 1 x LED 37.00W 2730Im

NOTES suitable for cold cuts. Optional: Fabric power cord in two different colors: cod.643000 (WHITE) cod.613750 (BLACK)