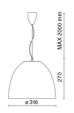

| Interior polyester powder coating                                                |
| Finish:           | White                                                                            |
| Reflector/Optics: | 99.8% pure aluminum reflector                                                    |
| Glass/Screen:     | Clear tempered glass                                                             |
| Driver:           | Integrated power supply for LED,<br>stabilized output 1050mA dc                  |

## TECHNICAL DATA



### LIGHT SOURCE: 1 x LED 37.00W 2730Im



NOTES suitable for cold cuts. Optional: Fabric power cord in two different colors: cod.643000 (WHITE) cod.613750 (BLACK)





# AURORA XS FOOD 5401-FM-30



FOODLIGHTING > FOOD SUSPENSIONS > AURORA FOOD

## TECHNICAL DRAWING



## PHOTOMETRIC CURVES





### COMPANY

Side Spa has always been a benchmark in the manufacturing industry for its constant focus on product quality, assembly and sustainability of its items. The company is distinguished by its dedication to offering customers the highest quality products that meet needs and exceed expectations.

Side Spa pays the utmost attention to the quality of its products. Each stage of production undergoes rigorous quality control to ensure that only first-class items reach the market. By using highquality materials and adopting state-of-the-art manufacturing processes, the company is able to offer products that stand the test of time and maintain their performance over the years. Quality is a top priority for Side Spa, which strives to meet the highest standards