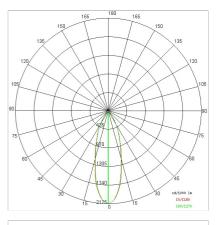

powder coating                                                |
| Finish:           | White                                                                            |
| Reflector/Optics: | 99.8% pure aluminum reflector                                                    |
| Glass/Screen:     | Clear tempered glass                                                             |
| Driver:           | Integrated power supply for LED,<br>stabilized output 1050mA dc                  |

## TECHNICAL DATA



### LIGHT SOURCE: 1 x LED 37.00W 2730Im



NOTES suitable for cold cuts. Optional: Fabric power cord in two different colors: cod.643000 (WHITE) cod.613750 (BLACK)





# AURORA XS FOOD 5401-FM-30



FOODLIGHTING > FOOD SUSPENSIONS > AURORA FOOD

## TECHNICAL DRAWING



## PHOTOMETRIC CURVES





### COMPANY

Side Spa has always been a benchmark in the manufacturing industry for its constant focus on product quality, assembly and sustainability of its items. The company is distinguished by its dedication to offering customers the highest quality products that meet needs and exceed expectations.

Side Spa pays the utmost attention to the quality of its products. Each stage of production undergoes rigorous quality control to ensure that only first-class items reach the market. By using highquality materials and adopting state-of-the-art manufacturing processes, the company is able to offer products that stand the test of time and maintain their performance over the years. Quality is a top priority for Side Spa, which strives to meet the highest standards of excellence.