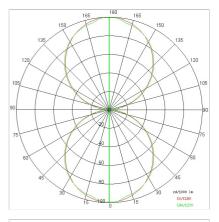

| Lamp included:         | Yes                        |
| LED type:              | Power LED                  |
| Overall power:         | 118 W                      |
| Appliance flow:        | 9712 lm                    |
| Nominal duration:      | 50.000 ore L80 B20         |
| Color temperature:     | 3000 K                     |
| Color rendering index: | >80                        |
| Color consistency:     | 3 SDCM                     |
|                        |                            |

LIGHT SOURCE: 24 x LED 4.50W 675Im



NOTES Optional: Fabric power cord in two different colors: cod.643000 (WHITE) cod.613750 (BLACK)



## STARGATE 1250 ECO - DIRECT/INDIRECT LIGHT 5616-LBC-DA4



INDOOR > WALL - CEILING - SUSPENSION > STARGATE

## TECHNICAL DRAWING



## PHOTOMETRIC CURVES





#### COMPANY

Side Spa has always been a benchmark in the manufacturing industry for its constant focus on product quality, assembly and sustainability of its items. The company is distinguished by its dedication to offering customers the highest quality products that meet needs and exceed expectations.

Side Spa pays the utmost attention to the quality of its products. Each stage of production undergoes rigorous quality control to ensure that only first-class items reach the market. By using highquality materials and adopting state-of-the-art manufacturing processes, the company is able to offer products that stand the test of time and maintain their performance over the years. Quality is a top priority for Side Spa, which strives to meet the highest standards of excellence.