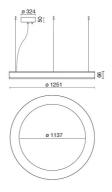

℃                      |
| Lamp included:         | Yes                        |
| LED type:              | Power LED                  |
| Overall power:         | 118 W                      |
| Appliance flow:        | 9712 lm                    |
| Nominal duration:      | 50.000 ore L80 B20         |
| Color temperature:     | 3000 K                     |
| Color rendering index: | >80                        |
| Color consistency:     | 3 SDCM                     |
|                        |                            |

LIGHT SOURCE: 24 x LED 4.50W 675Im



NOTES Optional: Fabric power cord in two different colors: cod.643000 (WHITE) cod.613750 (BLACK)



## STARGATE 1250 ECO - DIRECT/INDIRECT LIGHT 5616-LBC-DA4



INDOOR > WALL - CEILING - SUSPENSION > STARGATE

## TECHNICAL DRAWING



## PHOTOMETRIC CURVES





#### COMPANY

Side Spa has always been a benchmark in the manufacturing industry for its constant focus on product quality, assembly and sustainability of its items. The company is distinguished by its dedication to offering customers the highest quality products that meet needs and exceed expectations.

Side Spa pays the utmost attention to the quality of its products. Each stage of production undergoes rigorous quality control to ensure that only first-class items reach the market. By using highquality materials and adopting state-of-the-art manufacturing processes, the company is able to offer products that stand the test of time and maintain their performance over the years. Quality is a top priority for Side Spa, which strives to meet the highest standards