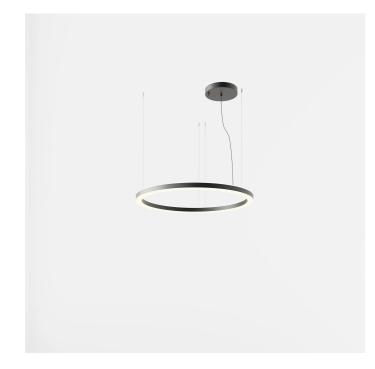

# STARGATE 1250 ECO - DIRECT/INDIRECT LIGHT 5616-LBC-DA4

INDOOR > WALL - CEILING - SUSPENSION > STARGATE

## FEATURES

| Intended Use:   | Interior                                                                     |
|-----------------|------------------------------------------------------------------------------|
| Installation:   | Suspension                                                                   |
| Fixing:         | Suspension system with steel rope(s) L=3100 mm and<br>micrometric adjustment |
| Body/Structure: | Sheet steel body                                                             |
| Painting:       | Interior polyester powder coating                                            |
| Finish:         | Black                                                                        |
| Glass/Screen:   | Bi-satin polycarbonate diffuser screen                                       |
| Driver:         | DALI dimmable remote power supply for LED,<br>max output 500mA dc            |