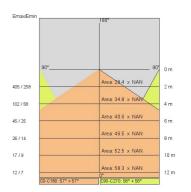

Lamp included:         | Yes                        |
| LED type:              | Power LED                  |
| Overall power:         | 118 W                      |
| Appliance flow:        | 9712 lm                    |
| Nominal duration:      | 50.000 ore L80 B20         |
| Color temperature:     | 3000 K                     |
| Color rendering index: | >80                        |
| Color consistency:     | 3 SDCM                     |
|                        |                            |

LIGHT SOURCE: 24 x LED 4.50W 675Im



NOTES Optional: Fabric power cord in two different colors: cod.643000 (WHITE) cod.613750 (BLACK)



## STARGATE 1250 ECO - DIRECT/INDIRECT LIGHT 5616-LBC-DA4



INDOOR > WALL - CEILING - SUSPENSION > STARGATE

## TECHNICAL DRAWING



## PHOTOMETRIC CURVES





#### COMPANY

Side Spa has always been a benchmark in the manufacturing industry for its constant focus on product quality, assembly and sustainability of its items. The company is distinguished by its dedication to offering customers the highest quality products that meet needs and exceed expectations.

Side Spa pays the utmost attention to the quality of its products. Each stage of production undergoes rigorous quality control to ensure that only first-class items reach the market. By using highquality materials and adopting state-of-the-art manufacturing processes, the company is able to offer products that stand the test of time and maintain their performance over the years. Quality is a top priority for Side Spa, which strives to meet the highest standards of excellence.