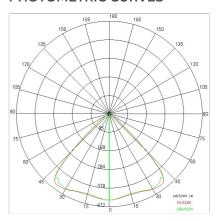

#### PHOTOMETRIC CURVES

## **TECHNICAL DATA**

| Tension:               | 220-240V 50/60Hz          |
|------------------------|---------------------------|
| Beam:                  | Symmetrical diffusing 90° |
| Current:               | 1050mA                    |
| Insulation class:      | 1                         |
| Weight:                | 8 kg                      |
| IP grade:              | 20                        |
| Glow wire:             | 850 °C                    |
| Lamp included:         | Yes                       |
| LED type:              | COB LED                   |
| Overall power:         | 41 W                      |
| Appliance flow:        | 5079 lm                   |
| Nominal duration:      | 50.000 (h)                |
| Color temperature:     | 4000 K                    |
| Color rendering index: | >90                       |
| Color consistency:     | 3 SDCM                    |