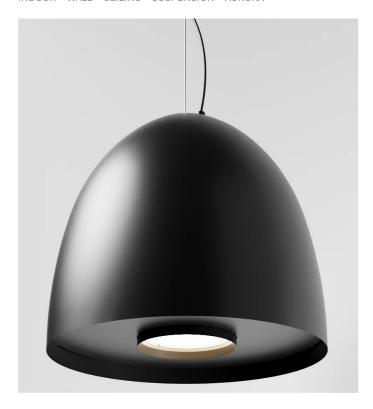

# 5406-LBN

INDOOR > WALL - CEILING - SUSPENSION > AURORA

## **FEATURES**

| Intended Use:     | Interior                                                                         |
|-------------------|----------------------------------------------------------------------------------|
| Installation:     | Suspension                                                                       |
| Fixing:           | Suspension system with steel rope(s) L=3100 mm and micrometric adjustment        |
| Body/Structure:   | Aluminum sheet metal body and aluminum die-cast optical compartment EN AB-47100. |
| Painting:         | Interior polyester powder coating                                                |
| Finish:           | Black                                                                            |
| Reflector/Optics: | 99.8% pure aluminum reflector                                                    |
| Driver:           | Integrated power supply for LED,<br>stabilized output 1050mA dc                  |
|                   |                                                                                  |

## **TECHNICAL DATA**

| Tension:               | 220-240V 50/60Hz          |
|------------------------|---------------------------|
| Beam:                  | Symmetrical diffusing 90° |
| Current:               | 1050mA                    |
| Insulation class:      | 1                         |
| Weight:                | 8 kg                      |
| IP grade:              | 20                        |
| Glow wire:             | 850 °C                    |
| Lamp included:         | Yes                       |
| LED type:              | COB LED                   |
| Overall power:         | 41 W                      |
| Appliance flow:        | 5079 lm                   |
| Nominal duration:      | 50.000 (h)                |
| Color temperature:     | 4000 K                    |
| Color rendering index: | >90                       |
| Color consistency:     | 3 SDCM                    |