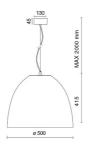

| 850 °C                    |
| Lamp included:         | Yes                       |
| LED type:              | COB LED                   |
| Overall power:         | 41 W                      |
| Appliance flow:        | 5079 lm                   |
| Nominal duration:      | 50.000 (h)                |
| Color temperature:     | 4000 K                    |
| Color rendering index: | >90                       |
| Color consistency:     | 3 SDCM                    |

LIGHT SOURCE: 1 x LED 37.00W 5300Im

















# NOTES

On request: sitrack rail adapter.
On request: fabric power cord in two different colors:

cod.643000 (WHITE)

cod.613750 (BLACK) On request: led with color temperature 2700k



# 5406-LBN



INDOOR > WALL - CEILING - SUSPENSION > AURORA

# **TECHNICAL DRAWING**



#### PHOTOMETRIC CURVES





### **COMPANY**

Side Spa has always been a benchmark in the manufacturing industry for its constant focus on product quality, assembly and sustainability of its items. The company is distinguished by its dedication to offering customers the highest quality products that meet needs and exceed expectations.

Side Spa pays the utmost attention to the quality of its products. Each stage of production undergoes rigorous quality control to ensure that only first-class items reach the market. By using high-quality materials and adopting state-of-the-art manufacturing processes, the company is able to offer products that stand the test of time and maintain their performance over the years. Quality is a top priority for Side Spa, which strives to meet the highest sta