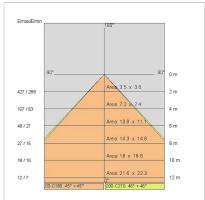

|
| Lamp included:         | Yes                       |
| LED type:              | COB LED                   |
| Overall power:         | 41 W                      |
| Appliance flow:        | 5079 lm                   |
| Nominal duration:      | 50.000 (h)                |
| Color temperature:     | 4000 K                    |
| Color rendering index: | >90                       |
| Color consistency:     | 3 SDCM                    |

LIGHT SOURCE: 1 x LED 37.00W 5300Im

















# NOTES

On request: sitrack rail adapter.
On request: fabric power cord in two different colors:

cod.643000 (WHITE)

cod.613750 (BLACK) On request: led with color temperature 2700k



# 5406-LBN



INDOOR > WALL - CEILING - SUSPENSION > AURORA

# **TECHNICAL DRAWING**



#### PHOTOMETRIC CURVES





### **COMPANY**

Side Spa has always been a benchmark in the manufacturing industry for its constant focus on product quality, assembly and sustainability of its items. The company is distinguished by its dedication to offering customers the highest quality products that meet needs and exceed expectations.

Side Spa pays the utmost attention to the quality of its products. Each stage of production undergoes rigorous quality control to ensure that only first-class items reach the market. By using high-quality materials and adopting state-of-the-art manufacturing processes, the company is able to offer products that stand the test of time and maintain their performance over the years. Quality is a top priority for Side Spa, which strives to meet the highest standards of excellence.