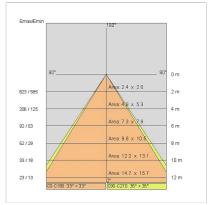

| 1                         |
| Weight:                | 2.4 kg                    |
| IP grade:              | 40                        |
| Glow wire:             | 850 °C                    |
| Lamp included:         | Yes                       |
| LED type:              | Power LED                 |
| Overall power:         | 34 W                      |
| Appliance flow:        | 2799 lm                   |
| Nominal duration:      | 50.000 (h) L80 B50        |
| Color temperature:     | 3000 K                    |
| Color rendering index: | >90                       |
| Color consistency:     | 4 SDCM                    |

LIGHT SOURCE: 1 x LED 30.00W 2800Im



























INDOOR > WALL - CEILING - SUSPENSION > VEGA

## **TECHNICAL DRAWING**



### PHOTOMETRIC CURVES





## **COMPANY**

Side Spa has always been a benchmark in the manufacturing industry for its constant focus on product quality, assembly and sustainability of its items. The company is distinguished by its dedication to offering customers the highest quality products that meet needs and exceed expectations.

Side Spa pays the utmost attention to the quality of its products. Each stage of production undergoes rigorous quality control to ensure that only first-class items reach the market. By using high-quality materials and adopting state-of-the-art manufacturing processes, the company is able to offer products that stand the test of time and maintain their performance over the years. Quality is a top priority for Side Spa, which strives to meet the highest standards of excellence.