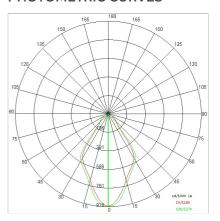

| 1                         |
| Weight:                | 2.4 kg                    |
| IP grade:              | 40                        |
| Glow wire:             | 850 °C                    |
| Lamp included:         | Yes                       |
| LED type:              | Power LED                 |
| Overall power:         | 34 W                      |
| Appliance flow:        | 2799 lm                   |
| Nominal duration:      | 50.000 (h) L80 B50        |
| Color temperature:     | 3000 K                    |
| Color rendering index: | >90                       |
| Color consistency:     | 4 SDCM                    |

LIGHT SOURCE: 1 x LED 30.00W 2800Im



























INDOOR > WALL - CEILING - SUSPENSION > VEGA

## **TECHNICAL DRAWING**



### PHOTOMETRIC CURVES





## **COMPANY**

Side Spa has always been a benchmark in the manufacturing industry for its constant focus on product quality, assembly and sustainability of its items. The company is distinguished by its dedication to offering customers the highest quality products that meet needs and exceed expectations.

Side Spa pays the utmost attention to the quality of its products. Each stage of production undergoes rigorous quality control to ensure that only first-class items reach the market. By using high-quality materials and adopting state-of-the-art manufacturing processes, the company is able to offer products that stand the test of time and maintain their performance over the years. Quality is a top priority for Side Spa, which strives to meet the highest standards of excellence.