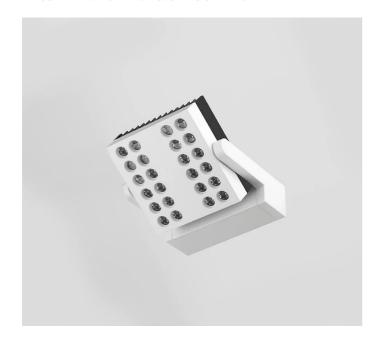

# 67794-LBC-60

INDOOR > WALL - CEILING - SUSPENSION > VEGA

## **FEATURES**

| Intended Use:     | Interior                                                                               |
|-------------------|----------------------------------------------------------------------------------------|
| Installation:     | Ceiling/wall Mounting                                                                  |
| Body/Structure:   | Extruded aluminum component compartment body and die-cast aluminum optical compartment |
| Painting:         | Interior polyester powder coating                                                      |
| Finish:           | Black                                                                                  |
| Reflector/Optics: | LED lens made of methacrylate - Adjustable optics                                      |
| Driver:           | Integrated driver for LED,<br>700mA dc stabilized output                               |

## **TECHNICAL DATA**

| Tension:               | 220-240V 50/60Hz          |
|------------------------|---------------------------|
| Beam:                  | Symmetrical diffusing 60° |
| Current:               | 700mA                     |
| Insulation class:      | 1                         |
| Weight:                | 2.4 kg                    |
| IP grade:              | 40                        |
| Glow wire:             | 850 °C                    |
| Lamp included:         | Yes                       |
| LED type:              | Power LED                 |
| Overall power:         | 34 W                      |
| Appliance flow:        | 2799 lm                   |
| Nominal duration:      | 50.000 (h) L80 B50        |
| Color temperature:     | 3000 K                    |
| Color rendering index: | >90                       |
| Color consistency:     | 4 SDCM                    |

LIGHT SOURCE: 1 x LED 30.00W 2800Im

INDOOR > WALL - CEILING - SUSPENSION > VEGA

## **TECHNICAL DRAWING**