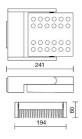

|
| Insulation class:      | 1                         |
| Weight:                | 2.4 kg                    |
| IP grade:              | 40                        |
| Glow wire:             | 850 °C                    |
| Lamp included:         | Yes                       |
| LED type:              | Power LED                 |
| Overall power:         | 34 W                      |
| Appliance flow:        | 2799 lm                   |
| Nominal duration:      | 50.000 (h) L80 B50        |
| Color temperature:     | 3000 K                    |
| Color rendering index: | >90                       |
| Color consistency:     | 4 SDCM                    |

LIGHT SOURCE: 1 x LED 30.00W 2800Im



























INDOOR > WALL - CEILING - SUSPENSION > VEGA

## **TECHNICAL DRAWING**



### PHOTOMETRIC CURVES





## **COMPANY**

Side Spa has always been a benchmark in the manufacturing industry for its constant focus on product quality, assembly and sustainability of its items. The company is distinguished by its dedication to offering customers the highest quality products that meet needs and exceed expectations.

Side Spa pays the utmost attention to the quality of its products. Each stage of production undergoes rigorous quality control to ensure that only first-class items reach the market. By using high-quality materials and adopting state-of-the-art manufacturing processes, the company is able to offer products that stand the test of time and maintain their performance over the years. Quality is a top priority for Side Spa, which strives to meet the highest stand