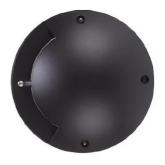

# **FEATURES**

| Intended Use:   | Exteriors                                                                                                                                                                 |
|-----------------|---------------------------------------------------------------------------------------------------------------------------------------------------------------------------|
| Installation:   | Ground Recessed                                                                                                                                                           |
| Body/Structure: | EN AB-47100 die-cast aluminum body and shell; thermoplastic wall formwork                                                                                                 |
| Painting:       | Polyester powder coating with special outdoor treatment (sandblasting, pickling, No. 3 washing, fluorzirconing, epoxy powder primer and polyester powder surface finish). |
| Finish:         | Black                                                                                                                                                                     |
| Glass/Screen:   | Tempered frosted glass                                                                                                                                                    |
| Driver:         | Integrated driver for LED,<br>700mA dc stabilized output                                                                                                                  |
|                 |                                                                                                                                                                           |

E8202-LBC

EXTERIOR > DRIVEOVER RECESSED UPLIGHTERS > OLODUM COVER