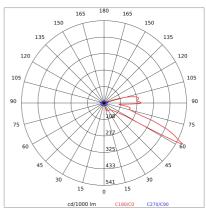

50                   |
| Color temperature:     | 3000 K                               |
| Color rendering index: | >90                                  |
| Color consistency:     | 4 SDCM                               |
|                        |                                      |

LIGHT SOURCE: 1 x LED 12.20W 1340lm

















### **NOTES**

Optional: ...-TCS TORX security screws

Maximum nighttime ambiance temperature when the fitting is on not exceeding  $50^{\circ}\mathrm{C}$ Minimum nighttime ambiance temperature when the fitting is on not lower than -20°C Maximum daytime ambiance temperature when the fitting is off not exceeding  $60^{\circ}\text{C}$ 

E8202-LBC



EXTERIOR > DRIVEOVER RECESSED UPLIGHTERS > OLODUM COVER

# **TECHNICAL DRAWING**



#### PHOTOMETRIC CURVES





#### **ACCESSORIES**

IP68 connector ø 7 to 12mm

NE



646308

# **COMPANY**

Side Spa has always been a benchmark in the manufacturing industry for its constant focus on product quality, assembly and sustainability of its items. The company is distinguished by its dedication to offering customers the highest quality products that meet needs and exceed expectations.

Side Spa pays the utmost attention to the quality of its products. Each stage of production undergoes rigorous quality control to ensure that only first-class items reach the market. By using highquality materials and adopting state-of-the-art manufacturing processes, the company is able to offer products that stand the test of time and maintain their performance over the years. Quality is a top priority for Side Spa, whi