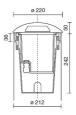

on:      | 50.000 (h) L70 B50                   |
| Color temperature:     | 3000 K                               |
| Color rendering index: | >90                                  |
| Color consistency:     | 4 SDCM                               |
|                        |                                      |

LIGHT SOURCE: 1 x LED 12.20W 1340lm

















### **NOTES**

Optional: ...-TCS TORX security screws

Maximum nighttime ambiance temperature when the fitting is on not exceeding  $50^{\circ}\mathrm{C}$ Minimum nighttime ambiance temperature when the fitting is on not lower than -20°C Maximum daytime ambiance temperature when the fitting is off not exceeding  $60^{\circ}\text{C}$ 

E8202-LBC



EXTERIOR > DRIVEOVER RECESSED UPLIGHTERS > OLODUM COVER

# **TECHNICAL DRAWING**



#### PHOTOMETRIC CURVES





#### **ACCESSORIES**

IP68 connector ø 7 to 12mm

NE



646308

# **COMPANY**

Side Spa has always been a benchmark in the manufacturing industry for its constant focus on product quality, assembly and sustainability of its items. The company is distinguished by its dedication to offering customers the highest quality products that meet needs and exceed expectations.

Side Spa pays the utmost attention to the quality of its products. Each stage of production undergoes rigorous quality control to ensure that only first-class items reach the market. By using highquality materials and adopting state-of-the-art manufacturing processes, the company is able to offer products that stand the test of time and maintain their performance over the years. Quality is a top