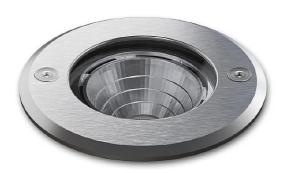

EXTERIOR > WALKOVER MICRO RECESSED UPLIGHTERS > EYES GROUND

#### **FEATURES**

| Intended Use:     | Exteriors                                                                                                                                                                                          |
|-------------------|----------------------------------------------------------------------------------------------------------------------------------------------------------------------------------------------------|
| Installation:     | Ground recessed                                                                                                                                                                                    |
| Body/Structure:   | Die-cast aluminum body EN AB-47100 - Stainless steel ring.                                                                                                                                         |
| Painting:         | Luminaire body base painted in polyester powder with special outdoor treatment (sandblasting, pickling, No. 3 washing, fluorzirconating, epoxy powder primer and polyester powder surface finish). |
| Finish:           | Satin stainless steel                                                                                                                                                                              |
| Reflector/Optics: | Metalized polycarbonate mirror reflector                                                                                                                                                           |
| Glass/Screen:     | Clear tempered glass                                                                                                                                                                               |
| Driver:           | Remote driver for LED, 150mA dc stabilized output                                                                                                                                                  |

### TECHNICAL DATA

| Tension:               | 220-240V 50/60Hz           |
|------------------------|----------------------------|
| Beam:                  | Concentric symmetrical 25° |
| Current:               | 150mA                      |
| Insulation class:      | 5                          |
| Weight:                | 0.62 kg                    |
| IP grade:              | 65                         |
| Grade IK:              | 7                          |
| Drive-over:            | Yes                        |
| Static load:           | 500 kg                     |
| Glow wire:             | 850 °C                     |
| Lamp included:         | Yes                        |
| LED type:              | COB LED                    |
| Overall power:         | 7.1 W                      |
| Appliance flow:        | 635 lm                     |
| Nominal duration:      | 50.000 (h) L80 B23         |
| Color temperature:     | 4000 K                     |
| Color rendering index: | >90                        |
| Color consistency:     | 3 SDCM                     |
|                        |                            |