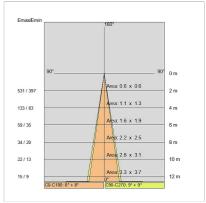

### TECHNICAL DATA

| Tension:               | 220-240V 50/60Hz           |
|------------------------|----------------------------|
| Beam:                  | Concentric symmetrical 25° |
| Current:               | 150mA                      |
| Insulation class:      | 5                          |
| Weight:                | 0.62 kg                    |
| IP grade:              | 65                         |
| Grade IK:              | 7                          |
| Drive-over:            | Yes                        |
| Static load:           | 500 kg                     |
| Glow wire:             | 850 °C                     |
| Lamp included:         | Yes                        |
| LED type:              | COB LED                    |
| Overall power:         | 7.1 W                      |
| Appliance flow:        | 635 lm                     |
| Nominal duration:      | 50.000 (h) L80 B23         |
| Color temperature:     | 4000 K                     |
| Color rendering index: | >90                        |
| Color consistency:     | 3 SDCM                     |
|                        |                            |