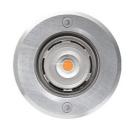

EXTERIOR > WALKOVER MICRO RECESSED UPLIGHTERS > EYES GROUND

#### **FEATURES**

| Intended Use:     | Exteriors                                                                                                                                                                                          |
|-------------------|----------------------------------------------------------------------------------------------------------------------------------------------------------------------------------------------------|
| Installation:     | Ground recessed                                                                                                                                                                                    |
| Body/Structure:   | Die-cast aluminum body EN AB-47100 - Stainless steel ring.                                                                                                                                         |
| Painting:         | Luminaire body base painted in polyester powder with special outdoor treatment (sandblasting, pickling, No. 3 washing, fluorzirconating, epoxy powder primer and polyester powder surface finish). |
| Finish:           | Satin stainless steel                                                                                                                                                                              |
| Reflector/Optics: | Metalized polycarbonate mirror reflector                                                                                                                                                           |
| Glass/Screen:     | Clear tempered glass                                                                                                                                                                               |
| Driver:           | Remote driver for LED, 150mA dc stabilized output                                                                                                                                                  |

### TECHNICAL DATA

| Tension:               | 220-240V 50/60Hz           |
|------------------------|----------------------------|
| Beam:                  | Concentric symmetrical 25° |
| Current:               | 150mA                      |
| Insulation class:      | 5                          |
| Weight:                | 0.62 kg                    |
| IP grade:              | 65                         |
| Grade IK:              | 7                          |
| Drive-over:            | Yes                        |
| Static load:           | 500 kg                     |
| Glow wire:             | 850 °C                     |
| Lamp included:         | Yes                        |
| LED type:              | COB LED                    |
| Overall power:         | 7.1 W                      |
| Appliance flow:        | 635 lm                     |
| Nominal duration:      | 50.000 (h) L80 B23         |
| Color temperature:     | 4000 K                     |
| Color rendering index: | >90                        |
| Color consistency:     | 3 SDCM                     |
|                        |                            |