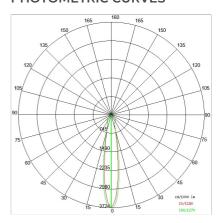

# PHOTOMETRIC CURVES

### TECHNICAL DATA

| Tension:               | 220-240V 50/60Hz           |
|------------------------|----------------------------|
| Beam:                  | Concentric symmetrical 25° |
| Current:               | 150mA                      |
| Insulation class:      | 5                          |
| Weight:                | 0.62 kg                    |
| IP grade:              | 65                         |
| Grade IK:              | 7                          |
| Drive-over:            | Yes                        |
| Static load:           | 500 kg                     |
| Glow wire:             | 850 °C                     |
| Lamp included:         | Yes                        |
| LED type:              | COB LED                    |
| Overall power:         | 7.1 W                      |
| Appliance flow:        | 635 lm                     |
| Nominal duration:      | 50.000 (h) L80 B23         |
| Color temperature:     | 4000 K                     |
| Color rendering index: | >90                        |
| Color consistency:     | 3 SDCM                     |
|                        |                            |