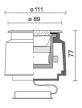

wer:         | 7.1 W                      |
| Appliance flow:        | 635 lm                     |
| Nominal duration:      | 50.000 (h) L80 B23         |
| Color temperature:     | 4000 K                     |
| Color rendering index: | >90                        |
| Color consistency:     | 3 SDCM                     |
|                        |                            |

LIGHT SOURCE: 1 x LED 6.10W 660Im















### **NOTES**

Maximum nighttime ambiance temperature when the fitting is on not exceeding  $50^{\circ}$ C Minimum nighttime ambiance temperature when the fitting is on not lower than -20°C Maximum daytime ambiance temperature when the fitting is off not exceeding  $60^{\circ}$ C



EXTERIOR > WALKOVER MICRO RECESSED UPLIGHTERS > EYES GROUND

# **TECHNICAL DRAWING**



# PHOTOMETRIC CURVES





## **DRIVER**



646209 DRIVER Remote driver x led



646397

Driver ON/OFF 6W 150mA IP68



645939 Driver DALI DALI dimm. driver for led diodes, programmable output current, Pmax 26W



# EYES 90 GROUND - KIT

# **KE8140FMLBN25**



EXTERIOR > WALKOVER MICRO RECESSED UPLIGHTERS > EYES GROUND



646372-1

Driver KIT RGB 21W IP20 350mA

#### **ACCESSORIES**

EYES 90 ground formwork



185-C

Recessed formwork

#### **COMPANY**

Side Spa has always been a benchmark in the manufacturing industry for its constant focus on product quality, assembly and sustainability of its items. The company is distinguished by its dedication to offering customers the highest quality products that meet needs and exceed expectations.

Side Spa pays the utmost attention to the quality