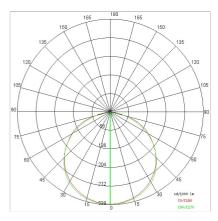

|
| Lamp included:         | Yes                        |
| LED type:              | SMD LED                    |
| Overall power:         | 72 W                       |
| Appliance flow:        | 7925 lm                    |
| Nominal duration:      | 25.000                     |
| Color temperature:     | 3000 K                     |
| Color rendering index: | >80                        |
| Color consistency:     | 5 SDCM                     |

LIGHT SOURCE: 1 x LED 72W 7925lm







#### NOTES

coil length 5m, fractional every 50mm, no. 300 leds with total power 72w; luminous flux per meter = 1585 lm



# SLIM LED FRAME- modular system - Modular system

# 646165-LBC

INDOOR > MODULAR LINEAR SYSTEMS > SLIM LED FRAME

### **TECHNICAL DRAWING**



### PHOTOMETRIC CURVES





### **DRIVER**



645038

DRIVER ON-OFF 60W IP20 24Vdc



645216

DRIVER ON-OFF 230/24Vdc 100W IP67



645179

POWER SUPPLY for LED 150W 24 Vdc



# SLIM LED FRAME- modular system - Modular system

### 646165-LBC



INDOOR > MODULAR LINEAR SYSTEMS > SLIM LED FRAME



646371

POWER SUPPLY for LED 240W 24Vdc IP67



645686 DRIVER DALI Power Supply for Led 80W-24Vac IP20

### **COMPANY**

Side Spa has always been a benchmark in the manufacturing industry for its constant focus on product quality, assembly and sustainability of its items. The company is distinguished by its dedication to offering customers the highest quality products that meet needs and exceed expectations.

Side Spa pays the utmost attention to the quality of its products. Each stage of production undergoes rigorous qual