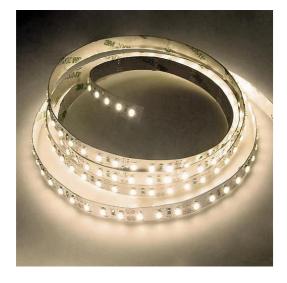

#### NOTES

coil length 5m, fractional every 50mm, no. 300 leds with total power 72w; luminous flux per meter = 1585 lm