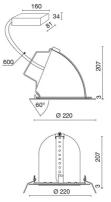

grade:              | 20/44                              |
| Glow wire:             | 850 °C                             |
| Lamp included:         | Yes                                |
| LED type:              | COB LED                            |
| Overall power:         | 27 W                               |
| Appliance flow:        | 1617 lm                            |
| Nominal duration:      | 50.000 L80 B20                     |
| Color temperature:     | K                                  |
| Color rendering index: | >90                                |
| Color consistency:     | 3 SDCM                             |

### LIGHT SOURCE: 1 x LED 24.00W 1895Im



**NOTES** On request: dimmable version





FOODLIGHTING > FOOD RECESSED > TOR 15 ORIENTABILE FOOD

# TECHNICAL DRAWING



## PHOTOMETRIC CURVES





### COMPANY

Side Spa has always been a benchmark in the manufacturing industry for its constant focus on product quality, assembly and sustainability of its items. The company is distinguished by its dedication to offering customers the highest quality products that meet needs and exceed expectations.

Side Spa pays the utmost attention to the quality of its products. Each stage of production undergoes rigorous quality control to ensure that only first-class items reach the market. By using highquality materials and adopting state-of-the-art manufacturing processes, the company is able to offer products that stand the test of time and maintain their performance over the years. Quality is a top priority for Side Spa, which strives to meet the highest standards