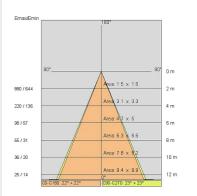

|
| Glow wire:             | 850 °C                             |
| Lamp included:         | Yes                                |
| LED type:              | COB LED                            |
| Overall power:         | 27 W                               |
| Appliance flow:        | 1617 lm                            |
| Nominal duration:      | 50.000 L80 B20                     |
| Color temperature:     | K                                  |
| Color rendering index: | >90                                |
| Color consistency:     | 3 SDCM                             |

### LIGHT SOURCE: 1 x LED 24.00W 1895Im



**NOTES** On request: dimmable version





FOODLIGHTING > FOOD RECESSED > TOR 15 ORIENTABILE FOOD

# TECHNICAL DRAWING



## PHOTOMETRIC CURVES





### COMPANY

Side Spa has always been a benchmark in the manufacturing industry for its constant focus on product quality, assembly and sustainability of its items. The company is distinguished by its dedication to offering customers the highest quality products that meet needs and exceed expectations.

Side Spa pays the utmost attention to the quality of its products. Each stage of production undergoes rigorous quality control to ensure that only first-class items reach the market. By using highquality materials and adopting state-of-the-art manufacturing processes, the company is able to offer products that stand the test of time and maintain their performance over the years. Quality is a top priority for Side Spa, which strives to meet the highest standards of excellence.