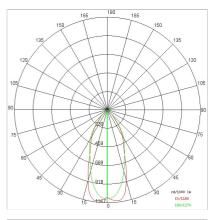

44                              |
| Glow wire:             | 850 °C                             |
| Lamp included:         | Yes                                |
| LED type:              | COB LED                            |
| Overall power:         | 27 W                               |
| Appliance flow:        | 1617 lm                            |
| Nominal duration:      | 50.000 L80 B20                     |
| Color temperature:     | K                                  |
| Color rendering index: | >90                                |
| Color consistency:     | 3 SDCM                             |

### LIGHT SOURCE: 1 x LED 24.00W 1895Im



**NOTES** On request: dimmable version





FOODLIGHTING > FOOD RECESSED > TOR 15 ORIENTABILE FOOD

# TECHNICAL DRAWING



## PHOTOMETRIC CURVES





### COMPANY

Side Spa has always been a benchmark in the manufacturing industry for its constant focus on product quality, assembly and sustainability of its items. The company is distinguished by its dedication to offering customers the highest quality products that meet needs and exceed expectations.

Side Spa pays the utmost attention to the quality of its products. Each stage of production undergoes rigorous quality control to ensure that only first-class items reach the market. By using highquality materials and adopting state-of-the-art manufacturing processes, the company is able to offer products that stand the test of time and maintain their performance over the years. Quality is a top priority for Side Spa, which strives to meet the highest standards of excellence.