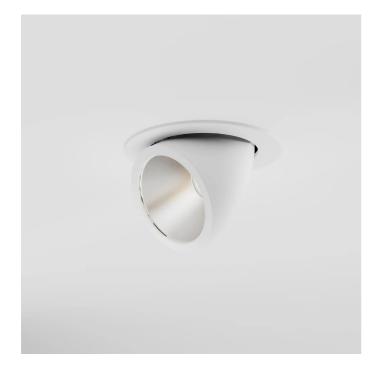

FOODLIGHTING > FOOD RECESSED > TOR 15 ORIENTABILE FOOD

## FEATURES

| Intended Use:     | Foodlighting,Interior                                           |
|-------------------|-----------------------------------------------------------------|
| Installation:     | Recessed Ceiling                                                |
| Recessed hole:    | ø 156 mm                                                        |
| Fixing:           | Steel wire springs                                              |
| Body/Structure:   | Die-cast aluminum body EN AB-47100                              |
| Painting:         | Interior polyester powder coating                               |
| Finish:           | White                                                           |
| Reflector/Optics: | 99.8% pure aluminum reflector - Removable and adjustable optics |
| Glass/Screen:     | Clear tempered glass                                            |
| Driver:           | Remote power supply for LED,<br>stabilized output 700mA dc      |