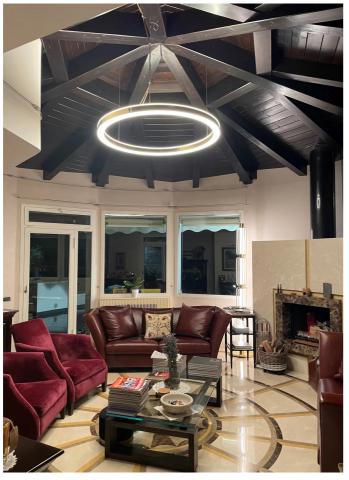

# **FEATURES**

| Intended Use:   | Interior                                                                  |
|-----------------|---------------------------------------------------------------------------|
| Installation:   | Suspension                                                                |
| Fixing:         | Suspension system with steel rope(s) L=3100 mm and micrometric adjustment |
| Body/Structure: | Sheet steel body                                                          |
| Painting:       | Interior polyester powder coating                                         |
| Finish:         | Grey                                                                      |
| Glass/Screen:   | Diffuser screen made of bi-satinized polycarbonate in sectors             |
| Driver: