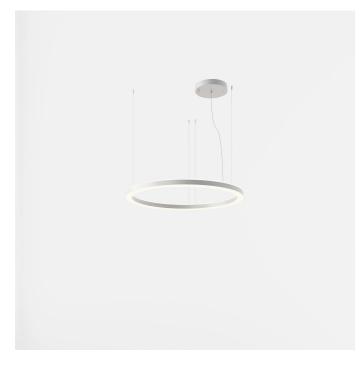

# **FEATURES**

| Intended Use:   | Interior                                                                  |
|-----------------|---------------------------------------------------------------------------|
| Installation:   | Suspension                                                                |
| Fixing:         | Suspension system with steel rope(s) L=3100 mm and micrometric adjustment |
| Body/Structure: | Sheet steel body                                                          |
| Painting:       | Interior polyester powder coating                                         |
| Finish:         | Grey                                                                      |
| Glass/Screen:   | Diffuser screen made of bi-satinized polycarbonate in sectors             |
| Driver:         | Remote driver for LED,<br>500mA dc stabilized output                      |
|                 |                                                                           |

## **TECHNICAL DRAWING**