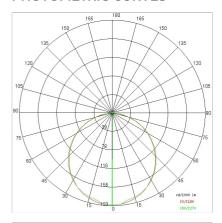

|
| Glow wire:             | 850 °C                       |
| Lamp included:         | Yes                          |
| LED type:              | Power LED                    |
| Overall power:         | 61 W                         |
| Appliance flow:        | 5007 lm                      |
| Nominal duration:      | 50.000 ore L80 B20           |
| Color temperature:     | 4000 K                       |
| Color rendering index: | >80                          |
| Color consistency:     | 3 SDCM                       |

LIGHT SOURCE: 12 x LED 4.50W 720Im

















### **NOTES**

Optional: Fabric power cord in two different colors: cod.643000 (WHITE) cod.613750 (BLACK)

INDOOR > WALL - CEILING - SUSPENSION > STARGATE

## **TECHNICAL DRAWING**



### PHOTOMETRIC CURVES





## **COMPANY**

Side Spa has always been a benchmark in the manufacturing industry for its constant focus on product quality, assembly and sustainability of its items. The company is distinguished by its dedication to offering customers the highest quality products that meet needs and exceed expectations.

Side Spa pays the utmost attention to the quality of its products. Each stage of production undergoes rigorous quality control to ensure that only first-class items reach the market. By using high-quality materials and adopting state-of-the-art manufacturing processes, the company is able to offer products that stand the test of time and maintain their performance over the years. Quality is a top priority for Side Spa, which strives to meet the highest standards of excellence.