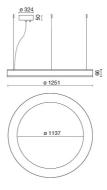

| 40                           |
| Glow wire:             | 850 °C                       |
| Lamp included:         | Yes                          |
| LED type:              | Power LED                    |
| Overall power:         | 61 W                         |
| Appliance flow:        | 5007 lm                      |
| Nominal duration:      | 50.000 ore L80 B20           |
| Color temperature:     | 4000 K                       |
| Color rendering index: | >80                          |
| Color consistency:     | 3 SDCM                       |

LIGHT SOURCE: 12 x LED 4.50W 720Im

















### **NOTES**

Optional: Fabric power cord in two different colors: cod.643000 (WHITE) cod.613750 (BLACK)

INDOOR > WALL - CEILING - SUSPENSION > STARGATE

## **TECHNICAL DRAWING**



### PHOTOMETRIC CURVES





## **COMPANY**

Side Spa has always been a benchmark in the manufacturing industry for its constant focus on product quality, assembly and sustainability of its items. The company is distinguished by its dedication to offering customers the highest quality products that meet needs and exceed expectations.

Side Spa pays the utmost attention to the quality of its products. Each stage of production undergoes rigorous quality control to ensure that only first-class items reach the market. By using high-quality materials and adopting state-of-the-art manufacturing processes, the company is able to offer products that stand the test of time and maintain their performance over the years. Quality is a top priority for Side Spa, which strives to meet the highest stand