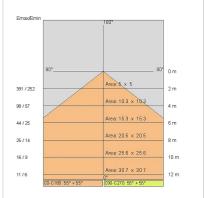

|
| Glow wire:             | 850 °C                       |
| Lamp included:         | Yes                          |
| LED type:              | Power LED                    |
| Overall power:         | 61 W                         |
| Appliance flow:        | 5007 lm                      |
| Nominal duration:      | 50.000 ore L80 B20           |
| Color temperature:     | 4000 K                       |
| Color rendering index: | >80                          |
| Color consistency:     | 3 SDCM                       |

LIGHT SOURCE: 12 x LED 4.50W 720Im

















### **NOTES**

Optional: Fabric power cord in two different colors: cod.643000 (WHITE) cod.613750 (BLACK)

INDOOR > WALL - CEILING - SUSPENSION > STARGATE

## **TECHNICAL DRAWING**



### PHOTOMETRIC CURVES





## **COMPANY**

Side Spa has always been a benchmark in the manufacturing industry for its constant focus on product quality, assembly and sustainability of its items. The company is distinguished by its dedication to offering customers the highest quality products that meet needs and exceed expectations.

Side Spa pays the utmost attention to the quality of its products. Each stage of production undergoes rigorous quality control to ensure that only first-class items reach the market. By using high-quality materials and adopting state-of-the-art manufacturing processes, the company is able to offer products that stand the test of time and maintain their performance over the years. Quality is a top priority for Side Spa, which strives to meet the highest standards of excellence.