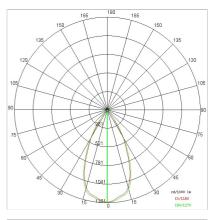

|
| Glow wire:             | 650 °C                    |
| Lamp included:         | Yes                       |
| LED type:              | COB LED                   |
| Overall power:         | 20 W                      |
| Appliance flow:        | 2297 lm                   |
| Nominal duration:      | 50.000(h)L90 B20          |
| Color temperature:     | 4000 K                    |
| Color rendering index: | > 90                      |
| Color consistency:     | 3 SDCM                    |

LIGHT SOURCE: 1 x LED 17.00W 2530Im



NOTES H= 300 mm Optional: Fabric power cord in two different colors: cod.643000 (WHITE) cod.613750 (BLACK)



# DROP 30S XL - Suspension D2236-LBN-40S



INDOOR > WALL - CEILING - SUSPENSION > DROP 30S

# TECHNICAL DRAWING



## PHOTOMETRIC CURVES





### COMPANY

Side Spa has always been a benchmark in the manufacturing industry for its constant focus on product quality, assembly and sustainability of its items. The company is distinguished by its dedication to offering customers the highest quality products that meet needs and exceed expectations.

Side Spa pays the utmost attention to the quality of its products. Each stage of production undergoes rigorous quality control to ensure that only first-class items reach the market. By using highquality materials and adopting state-of-the-art manufacturing processes, the company is able to offer products that stand the test of time and maintain their performance over the years. Quality is a top priority for Side Spa, which strives to meet the highest standards of excellence.