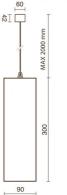

# TECHNICAL DRAWING

LIGHT SOURCE: 1 x LED 17.00W 2530Im

NOTES H= 300 mm Optional: Fabric power cord in two different colors: cod.643000 (WHITE) cod.613750 (BLACK)