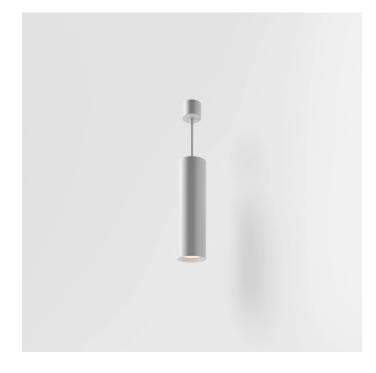

# DROP 30S XL - Suspension D2236-LBN-40S

INDOOR > WALL - CEILING - SUSPENSION > DROP 30S

#### FEATURES

| Intended Use:     | Interior                                                    |
|-------------------|-------------------------------------------------------------|
| Installation:     | Suspension                                                  |
| Fixing:           | Suspension system by supply cable 2x0.75mm2 - L =<br>2000mm |
| Body/Structure:   | Extruded aluminum body                                      |
| Painting:         | Interior polyester powder coating                           |
| Finish:           | Grey                                                        |
| Reflector/Optics: | 99.8% pure aluminum reflector                               |
| Driver:           | Integrated driver for LED,<br>500mA dc stabilized output    |

#### TECHNICAL DATA

| Tension:               | 220-240V 50/60Hz          |
|------------------------|---------------------------|
| Beam:                  | Symmetrical diffusing 40° |
| Current:               | 500mA                     |
| Insulation class:      | 2                         |
| Weight:                | 1.37 kg                   |
| IP grade:              | 20                        |
| Glow wire:             | 650 °C                    |
| Lamp included:         | Yes                       |
| LED type:              | COB LED                   |
| Overall power:         | 20 W                      |
| Appliance flow:        | 2297 lm                   |
| Nominal duration:      | 50.000(h)L90 B20          |
| Color temperature:     | 4000 K                    |
| Color rendering index: | > 90                      |
| Color consistency:     | 3 SDCM                    |

LIGHT SOURCE: 1 x LED 17.00W 2530Im

NOTES H= 300 mm Optional: Fabric power cord in two different colors: cod.643000 (WHITE) cod.613750 (BLACK)