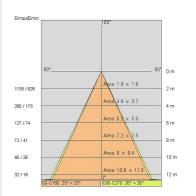

|
| Glow wire:             | 650 °C                    |
| Lamp included:         | Yes                       |
| LED type:              | COB LED                   |
| Overall power:         | 20 W                      |
| Appliance flow:        | 2297 lm                   |
| Nominal duration:      | 50.000(h)L90 B20          |
| Color temperature:     | 4000 K                    |
| Color rendering index: | > 90                      |
| Color consistency:     | 3 SDCM                    |

LIGHT SOURCE: 1 x LED 17.00W 2530Im



NOTES H= 300 mm Optional: Fabric power cord in two different colors: cod.643000 (WHITE) cod.613750 (BLACK)



# DROP 30S XL - Suspension D2236-LBN-40S



INDOOR > WALL - CEILING - SUSPENSION > DROP 30S

# TECHNICAL DRAWING



## PHOTOMETRIC CURVES





### COMPANY

Side Spa has always been a benchmark in the manufacturing industry for its constant focus on product quality, assembly and sustainability of its items. The company is distinguished by its dedication to offering customers the highest quality products that meet needs and exceed expectations.

Side Spa pays the utmost attention to the quality of its products. Each stage of production undergoes rigorous quality control to ensure that only first-class items reach the market. By using highquality materials and adopting state-of-the-art manufacturing processes, the company is able to offer products that stand the test of time and maintain their performance over the years. Quality is a top priority for Side Spa, which strives to meet the highest standards of excellence.