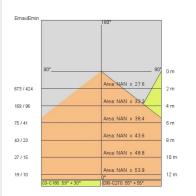

Current:               | 600mA              |
| Insulation class:      | 1                  |
| Weight:                | 3 kg               |
| IP grade:              | 20                 |
| Glow wire:             | 850 °C             |
| Lamp included:         | Yes                |
| LED type:              | COB LED            |
| Overall power:         | 39.4 W             |
| Appliance flow:        | 5542 lm            |
| Nominal duration:      | 50.000 (h) L90 B20 |
| Color temperature:     | 4000 K             |
| Color rendering index: | >90                |
| Color consistency:     | 3 SDCM             |

LIGHT SOURCE: 2 x 17.10W 30711m



**NOTES** On request: class I







INDOOR > PROJECTORS & TRACKS 230V > SOLARIS BINARIO

# **TECHNICAL DRAWING**



## PHOTOMETRIC CURVES





### COMPANY

Side Spa has always been a benchmark in the manufacturing industry for its constant focus on product quality, assembly and sustainability of its items. The company is distinguished by its dedication to offering customers the highest quality products that meet needs and exceed expectations.

Side Spa pays the utmost attention to the quality of its products. Each stage of production undergoes rigorous quality control to ensure that only first-class items reach the market. By using highquality materials and adopting state-of-the-art manufacturing processes, the company is able to offer products that stand the test of time and maintain their performance over the years. Quality is a top priority for Side Spa, which strives to meet the highest standards of excellence.