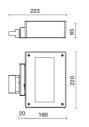

| Asymmetrical       |
| Current:               | 600mA              |
| Insulation class:      | 1                  |
| Weight:                | 3 kg               |
| IP grade:              | 20                 |
| Glow wire:             | 850 °C             |
| Lamp included:         | Yes                |
| LED type:              | COB LED            |
| Overall power:         | 39.4 W             |
| Appliance flow:        | 5542 lm            |
| Nominal duration:      | 50.000 (h) L90 B20 |
| Color temperature:     | 4000 K             |
| Color rendering index: | >90                |
| Color consistency:     | 3 SDCM             |

LIGHT SOURCE: 2 x 17.10W 30711m



**NOTES** On request: class I







INDOOR > PROJECTORS & TRACKS 230V > SOLARIS BINARIO

# **TECHNICAL DRAWING**



## PHOTOMETRIC CURVES





### COMPANY

Side Spa has always been a benchmark in the manufacturing industry for its constant focus on product quality, assembly and sustainability of its items. The company is distinguished by its dedication to offering customers the highest quality products that meet needs and exceed expectations.

Side Spa pays the utmost attention to the quality of its products. Each stage of production undergoes rigorous quality control to ensure that only first-class items reach the market. By using highquality materials and adopting state-of-the-art manufacturing processes, the company is able to offer products that stand the test of time and maintain their performance over the years. Quality is a top priority for Side Spa, which strives to meet the highest standards