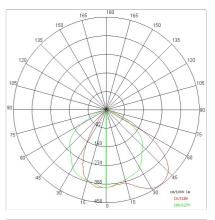

| Current:               | 600mA              |
| Insulation class:      | 1                  |
| Weight:                | 3 kg               |
| IP grade:              | 20                 |
| Glow wire:             | 850 °C             |
| Lamp included:         | Yes                |
| LED type:              | COB LED            |
| Overall power:         | 39.4 W             |
| Appliance flow:        | 5542 lm            |
| Nominal duration:      | 50.000 (h) L90 B20 |
| Color temperature:     | 4000 K             |
| Color rendering index: | >90                |
| Color consistency:     | 3 SDCM             |

LIGHT SOURCE: 2 x 17.10W 30711m



**NOTES** On request: class I







INDOOR > PROJECTORS & TRACKS 230V > SOLARIS BINARIO

# **TECHNICAL DRAWING**



## PHOTOMETRIC CURVES





### COMPANY

Side Spa has always been a benchmark in the manufacturing industry for its constant focus on product quality, assembly and sustainability of its items. The company is distinguished by its dedication to offering customers the highest quality products that meet needs and exceed expectations.

Side Spa pays the utmost attention to the quality of its products. Each stage of production undergoes rigorous quality control to ensure that only first-class items reach the market. By using highquality materials and adopting state-of-the-art manufacturing processes, the company is able to offer products that stand the test of time and maintain their performance over the years. Quality is a top priority for Side Spa, which strives to meet the highest standards of excellence.