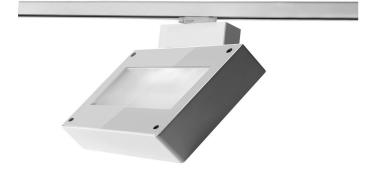

# SOLARIS BINARIO - Track 67953-LBN-DA-B

INDOOR > PROJECTORS & TRACKS 230V > SOLARIS BINARIO

## FEATURES

| Intended Use:     | Interior                                                         |
|-------------------|------------------------------------------------------------------|
| Installation:     | Track Mounting                                                   |
| Fixing:           | Electrical adapter for rail mounting                             |
| Body/Structure:   | Die-cast aluminum body EN AB-47100                               |
| Painting:         | Interior polyester powder coating                                |
| Finish:           | White                                                            |
| Reflector/Optics: | Swiveling optical compartment, tilt 0 - 60° in the vertical axis |
| Glass/Screen:     | Clear screen-printed tempered white glass                        |
| Driver:           | Integrated DALI dimmable driver for LEDs,<br>max output 525mA dc |