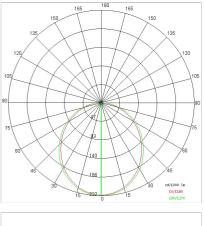

|
| IP grade:              | 20                    |
| Glow wire:             | 650 °C                |
| Lamp included:         | Yes                   |
| LED type:              | SMD LED               |
| Overall power:         | 51.2 W                |
| Appliance flow:        | 3090 lm               |
| Nominal duration:      | 50.000 ore L80 B21    |
| Color temperature:     | 4000 K                |
| Color rendering index: | >90                   |
| Color consistency:     | 3 SDCM                |

LIGHT SOURCE: 4 x LED 11.80W 1200Im



NOTES Optional: Fabric power cord in two different colors: cod.643000 (WHITE) cod.613750 (BLACK)



## QUADRANT 60 - Suspension QDR60-LBI



INDOOR > WALL - CEILING - SUSPENSION > QUADRANT

### **TECHNICAL DRAWING**



### PHOTOMETRIC CURVES





#### COMPANY

Side Spa has always been a benchmark in the manufacturing industry for its constant focus on product quality, assembly and sustainability of its items. The company is distinguished by its dedication to offering customers the highest quality products that meet needs and exceed expectations.

Side Spa pays the utmost attention to the quality of its products. Each stage of production undergoes rigorous quality control to ensure that only first-class items reach the market. By using highquality materials and adopting state-of-the-art manufacturing processes, the company is able to offer products that stand the test of time and maintain their performance over the years. Quality is a top priority for Side Spa, which strives to meet the highest standards of excellence.