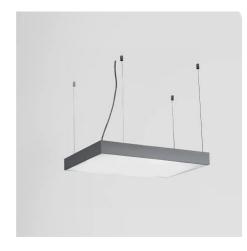

# QUADRANT 60 - Suspension QDR60-LBI

INDOOR > WALL - CEILING - SUSPENSION > QUADRANT

### FEATURES

| Intended Use:   | Interior                                                                     |
|-----------------|------------------------------------------------------------------------------|
| Installation:   | Suspension                                                                   |
| Fixing:         | Suspension system with steel rope(s) L=3100 mm and<br>micrometric adjustment |
| Body/Structure: | Extruded aluminum body                                                       |
| Painting:       | Anodized                                                                     |
| Finish:         | Brushed aluminum                                                             |
| Glass/Screen:   | Opal polycarbonate diffuser screen                                           |
| Driver:         | Integrated driver for LED,<br>350mA dc stabilized output                     |