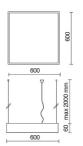

| 5.50 kg               |
| IP grade:              | 20                    |
| Glow wire:             | 650 °C                |
| Lamp included:         | Yes                   |
| LED type:              | SMD LED               |
| Overall power:         | 51.2 W                |
| Appliance flow:        | 3090 lm               |
| Nominal duration:      | 50.000 ore L80 B21    |
| Color temperature:     | 4000 K                |
| Color rendering index: | >90                   |
| Color consistency:     | 3 SDCM                |

LIGHT SOURCE: 4 x LED 11.80W 1200Im



NOTES Optional: Fabric power cord in two different colors: cod.643000 (WHITE) cod.613750 (BLACK)



## QUADRANT 60 - Suspension QDR60-LBI



INDOOR > WALL - CEILING - SUSPENSION > QUADRANT

### **TECHNICAL DRAWING**



### PHOTOMETRIC CURVES





#### COMPANY

Side Spa has always been a benchmark in the manufacturing industry for its constant focus on product quality, assembly and sustainability of its items. The company is distinguished by its dedication to offering customers the highest quality products that meet needs and exceed expectations.

Side Spa pays the utmost attention to the quality of its products. Each stage of production undergoes rigorous quality control to ensure that only first-class items reach the market. By using highquality materials and adopting state-of-the-art manufacturing processes, the company is able to offer products that stand the test of time and maintain their performance over the years. Quality is a top priority for Side Spa, which strives to meet the highest standard