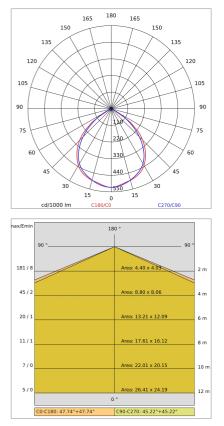

| 20                    |
| Grade IK:              | 6                     |
| Glow wire:             | 850 °C                |
| Lamp included:         | Yes                   |
| LED type:              | COB LED               |
| Overall power:         | 19.3 W                |
| Appliance flow:        | 1873 lm               |
| Nominal duration:      | 50.000 (h) L90 B20    |
| Color temperature:     | 3000 K                |
| Color rendering index: | >90                   |
| Color consistency:     | 3 SDCM                |
|                        |                       |

LIGHT SOURCE: 1 x 16.3W 1873Im





# SOLARIS MINI BINARIO - Track-Light symmetrical 67963-LBC



INDOOR > PROJECTORS & TRACKS 230V > SOLARIS BINARIO

## **TECHNICAL DRAWING**



### PHOTOMETRIC CURVES



#### COMPANY

Side Spa has always been a benchmark in the manufacturing industry for its constant focus on product quality, assembly and sustainability of its items. The company is distinguished by its dedication to offering customers the highest quality products that meet needs and exceed expectations.

Side Spa pays the utmost attention to the quality of its products. Each stage of production undergoes rigorous quality control to ensure that only first-class items reach the market. By using highquality materials and adopting state-of-the-art manufacturing processes, the company is able to offer products that stand the test of time and maintain their performance over the years. Quality is a top priority for Side Spa, which strives to meet the highest standards of excellence.