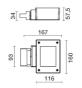

|
| IP grade:              | 20                    |
| Grade IK:              | 6                     |
| Glow wire:             | 850 °C                |
| Lamp included:         | Yes                   |
| LED type:              | COB LED               |
| Overall power:         | 19.3 W                |
| Appliance flow:        | 1873 lm               |
| Nominal duration:      | 50.000 (h) L90 B20    |
| Color temperature:     | 3000 K                |
| Color rendering index: | >90                   |
| Color consistency:     | 3 SDCM                |
|                        |                       |

LIGHT SOURCE: 1 x 16.3W 1873Im





# SOLARIS MINI BINARIO - Track-Light symmetrical 67963-LBC



INDOOR > PROJECTORS & TRACKS 230V > SOLARIS BINARIO

## **TECHNICAL DRAWING**



### PHOTOMETRIC CURVES



#### COMPANY

Side Spa has always been a benchmark in the manufacturing industry for its constant focus on product quality, assembly and sustainability of its items. The company is distinguished by its dedication to offering customers the highest quality products that meet needs and exceed expectations.

Side Spa pays the utmost attention to the quality of its products. Each stage of production undergoes rigorous quality control to ensure that only first-class items reach the market. By using highquality materials and adopting state-of-the-art manufacturing processes, the company is able to offer products that stand the test of time and maintain their performance over the years. Quality is a top priority for Side Spa, which strives to meet the highest standards