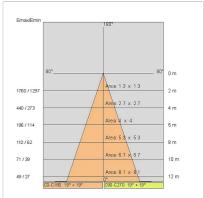

|
| Glow wire:             | 850 °C                    |
| Lamp included:         | Yes                       |
| LED type:              | COB LED                   |
| Overall power:         | 35 W                      |
| Appliance flow:        | 2974 lm                   |
| Nominal duration:      | 50.000 ore L900 B20       |
| Color temperature:     | 3000 K                    |
| Color rendering index: | > 90                      |
| Color consistency:     | 3 SDCM                    |

















On request: Honeycomb grille code 3079 (not sold as an accessory, therefore separately), on request this grille will already be inserted inside the appliance.







INDOOR > PROJECTORS & TRACKS 230V > BEND XS 2019

# **TECHNICAL DRAWING**



## PHOTOMETRIC CURVES





## **COMPANY**

Side Spa has always been a benchmark in the manufacturing industry for its constant focus on product quality, assembly and sustainability of its items. The company is distinguished by its dedication to offering customers the highest quality products that meet needs and exceed expectations.

Side Spa pays the utmost attention to the quality of its products. Each stage of production undergoes rigorous quality control to ensure that only first-class items reach the market. By using high-quality materials and adopting state-of-the-art manufacturing processes, the company is able to offer products that stand the test of time and maintain their performance over the years. Quality is a top priority for Side Spa, which strives to meet the highest standards of excellence.