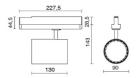

de:              | 20                        |
| Glow wire:             | 850 °C                    |
| Lamp included:         | Yes                       |
| LED type:              | COB LED                   |
| Overall power:         | 35 W                      |
| Appliance flow:        | 2974 lm                   |
| Nominal duration:      | 50.000 ore L900 B20       |
| Color temperature:     | 3000 K                    |
| Color rendering index: | > 90                      |
| Color consistency:     | 3 SDCM                    |

















On request: Honeycomb grille code 3079 (not sold as an accessory, therefore separately), on request this grille will already be inserted inside the appliance.







INDOOR > PROJECTORS & TRACKS 230V > BEND XS 2019

# **TECHNICAL DRAWING**



## PHOTOMETRIC CURVES





## **COMPANY**

Side Spa has always been a benchmark in the manufacturing industry for its constant focus on product quality, assembly and sustainability of its items. The company is distinguished by its dedication to offering customers the highest quality products that meet needs and exceed expectations.

Side Spa pays the utmost attention to the quality of its products. Each stage of production undergoes rigorous quality control to ensure that only first-class items reach the market. By using high-quality materials and adopting state-of-the-art manufacturing processes, the company is able to offer products that stand the test of time and maintain their performance over the years. Quality is a top priority for Side Spa, which strives to meet the highest standa