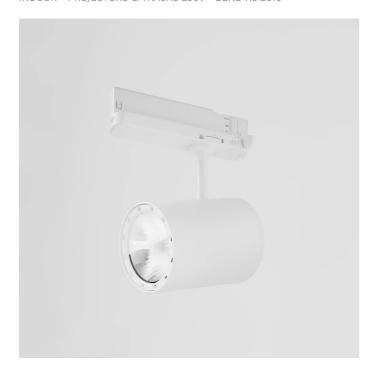

# **FEATURES**

| Intended Use:     | Interior                                                                             |
|-------------------|--------------------------------------------------------------------------------------|
| Installation:     | Track Mounting                                                                       |
| Fixing:           | Electrical adapter for rail mounting                                                 |
| Body/Structure:   | Die-cast aluminum body EN AB-47100                                                   |
| Painting:         | Interior polyester powder coating                                                    |
| Finish:           | White                                                                                |
| Reflector/Optics: | 99.8% pure aluminum reflector - Adjustable optics                                    |
| Glass/Screen:     | Clear tempered glass                                                                 |
| Driver:           | Driver built into the electrical adapter for track mounting, stabilized output 900mA |
|                   |                                                                                      |

## **TECHNICAL DATA**

| Tension:               | 220-240V 50/60Hz          |
|------------------------|---------------------------|
| Beam:                  | Symmetrical diffusing 40° |
| Current:               | 900mA                     |
| Insulation class:      | 2                         |
| Weight:                | 1.15 kg                   |
| IP grade:              | 20                        |
| Glow wire:             | 850 °C                    |
| Lamp included:         | Yes                       |
| LED type:              | COB LED                   |
| Overall power:         | 35 W                      |
| Appliance flow:        | 2974 lm                   |
| Nominal duration:      | 50.000 ore L900 B20       |
| Color temperature:     | 3000 K                    |
| Color rendering index: | > 90                      |
| Color consistency:     | 3 SDCM                    |