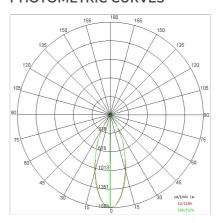

|
| Glow wire:             | 850 °C                    |
| Lamp included:         | Yes                       |
| LED type:              | COB LED                   |
| Overall power:         | 35 W                      |
| Appliance flow:        | 2974 lm                   |
| Nominal duration:      | 50.000 ore L900 B20       |
| Color temperature:     | 3000 K                    |
| Color rendering index: | > 90                      |
| Color consistency:     | 3 SDCM                    |

















On request: Honeycomb grille code 3079 (not sold as an accessory, therefore separately), on request this grille will already be inserted inside the appliance.







INDOOR > PROJECTORS & TRACKS 230V > BEND XS 2019

# **TECHNICAL DRAWING**



## PHOTOMETRIC CURVES





## **COMPANY**

Side Spa has always been a benchmark in the manufacturing industry for its constant focus on product quality, assembly and sustainability of its items. The company is distinguished by its dedication to offering customers the highest quality products that meet needs and exceed expectations.

Side Spa pays the utmost attention to the quality of its products. Each stage of production undergoes rigorous quality control to ensure that only first-class items reach the market. By using high-quality materials and adopting state-of-the-art manufacturing processes, the company is able to offer products that stand the test of time and maintain their performance over the years. Quality is a top priority for Side Spa, which strives to meet the highest standards of excellence.