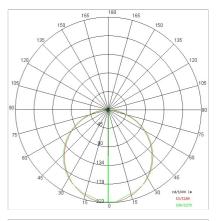

p included:         | Yes                          |
| LED type:              | Power LED                    |
| Overall power:         | 126 W                        |
| Appliance flow:        | 9482 lm                      |
| Nominal duration:      | 50.000 ore L80 B10           |
| Color temperature:     | 4000 K                       |
| Color rendering index: | > 80                         |
| Color consistency:     | 3 SDCM                       |

### LIGHT SOURCE: 4 x LED 29.00W 3540Im



#### NOTES

Suspension of the light fixture by 8 steel ropes. Optional: Fabric power cord in two different colors: cod.643000 (WHITE) cod.613750 (BLACK)



# STARGATE 2000 - direct light 5627-LBN



INDOOR > WALL - CEILING - SUSPENSION > STARGATE

# **TECHNICAL DRAWING**



# PHOTOMETRIC CURVES





# COMPANY

Side Spa has always been a benchmark in the manufacturing industry for its constant focus on product quality, assembly and sustainability of its items. The company is distinguished by its dedication to offering customers the highest quality products that meet needs and exceed expectations.

Side Spa pays the utmost attention to the quality of its products. Each stage of production undergoes rigorous quality control to ensure that only first-class items reach the market. By using highquality materials and adopting state-of-the-art manufacturing processes, the company is able to offer products that stand the test of time and maintain their performance over the years. Quality is a top priority for Side Spa, which strives to meet the highest standards of excellence.