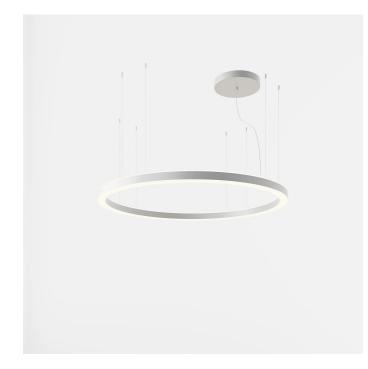

# STARGATE 2000 - direct light 5627-LBN

INDOOR > WALL - CEILING - SUSPENSION > STARGATE

### FEATURES

| Intended Use:   | Interior                                                                     |
|-----------------|------------------------------------------------------------------------------|
| Installation:   | Suspension                                                                   |
| Fixing:         | Suspension system with steel rope(s) L=3100 mm and<br>micrometric adjustment |
| Body/Structure: | Sheet steel body                                                             |
| Painting:       | Interior polyester powder coating                                            |
| Finish:         | Grey                                                                         |
| Glass/Screen:   | Bi-satin polycarbonate diffuser screen                                       |
| Driver:         | Integrated driver for LED, 24Vdc output                                      |