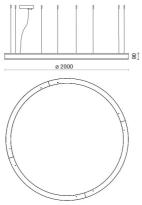

|
| Lamp included:         | Yes                          |
| LED type:              | Power LED                    |
| Overall power:         | 126 W                        |
| Appliance flow:        | 9482 lm                      |
| Nominal duration:      | 50.000 ore L80 B10           |
| Color temperature:     | 4000 K                       |
| Color rendering index: | > 80                         |
| Color consistency:     | 3 SDCM                       |

### LIGHT SOURCE: 4 x LED 29.00W 3540Im



#### NOTES

Suspension of the light fixture by 8 steel ropes. Optional: Fabric power cord in two different colors: cod.643000 (WHITE) cod.613750 (BLACK)



# STARGATE 2000 - direct light 5627-LBN



INDOOR > WALL - CEILING - SUSPENSION > STARGATE

# **TECHNICAL DRAWING**



# PHOTOMETRIC CURVES





# COMPANY

Side Spa has always been a benchmark in the manufacturing industry for its constant focus on product quality, assembly and sustainability of its items. The company is distinguished by its dedication to offering customers the highest quality products that meet needs and exceed expectations.

Side Spa pays the utmost attention to the quality of its products. Each stage of production undergoes rigorous quality control to ensure that only first-class items reach the market. By using highquality materials and adopting state-of-the-art manufacturing processes, the company is able to offer products that stand the test of time and maintain their performance over the years. Quality is a top priority for Side Spa, which strives to meet the highest standards of