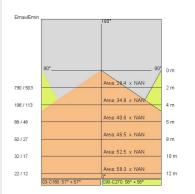

included:         | Yes                          |
| LED type:              | Power LED                    |
| Overall power:         | 126 W                        |
| Appliance flow:        | 9482 lm                      |
| Nominal duration:      | 50.000 ore L80 B10           |
| Color temperature:     | 4000 K                       |
| Color rendering index: | > 80                         |
| Color consistency:     | 3 SDCM                       |

### LIGHT SOURCE: 4 x LED 29.00W 3540Im



#### NOTES

Suspension of the light fixture by 8 steel ropes. Optional: Fabric power cord in two different colors: cod.643000 (WHITE) cod.613750 (BLACK)



# STARGATE 2000 - direct light 5627-LBN



INDOOR > WALL - CEILING - SUSPENSION > STARGATE

# **TECHNICAL DRAWING**



# PHOTOMETRIC CURVES





# COMPANY

Side Spa has always been a benchmark in the manufacturing industry for its constant focus on product quality, assembly and sustainability of its items. The company is distinguished by its dedication to offering customers the highest quality products that meet needs and exceed expectations.

Side Spa pays the utmost attention to the quality of its products. Each stage of production undergoes rigorous quality control to ensure that only first-class items reach the market. By using highquality materials and adopting state-of-the-art manufacturing processes, the company is able to offer products that stand the test of time and maintain their performance over the years. Quality is a top priority for Side Spa, which strives to meet the highest standards of excellence.