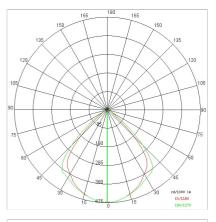

metrical extra diffusive 90° |
| 1050mA                          |
| 1                               |
| 8 kg                            |
| 20                              |
| 850 °C                          |
| Yes                             |
| COB LED                         |
| 43 W                            |
| 4855 lm                         |
| 50000                           |
| 4000 K                          |
| >90                             |
| 3 SDCM                          |
|                                 |

LIGHT SOURCE: 1 x LED 43.00W 5656lm



NOTES Optional: Fabric power cord in two different colors: cod.643000 (WHITE) cod.613750 (BLACK)





## AURORA XL FOOD 5409-FH



FOODLIGHTING > FOOD SUSPENSIONS > AURORA FOOD

## TECHNICAL DRAWING



## PHOTOMETRIC CURVES





### COMPANY

Side Spa has always been a benchmark in the manufacturing industry for its constant focus on product quality, assembly and sustainability of its items. The company is distinguished by its dedication to offering customers the highest quality products that meet needs and exceed expectations.

Side Spa pays the utmost attention to the quality of its products. Each stage of production undergoes rigorous quality control to ensure that only first-class items reach the market. By using highquality materials and adopting state-of-the-art manufacturing processes, the company is able to offer products that stand the test of time and maintain their performance over the years. Quality is a top priority for Side Spa, which strives to meet the highest standards of excellence.