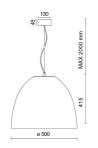

------------------|
| Symmetrical extra diffusive 90° |
| 1050mA                          |
| 1                               |
| 8 kg                            |
| 20                              |
| 850 °C                          |
| Yes                             |
| COB LED                         |
| 43 W                            |
| 4855 lm                         |
| 50000                           |
| 4000 K                          |
| >90                             |
| 3 SDCM                          |
|                                 |

LIGHT SOURCE: 1 x LED 43.00W 5656lm



NOTES Optional: Fabric power cord in two different colors: cod.643000 (WHITE) cod.613750 (BLACK)





## AURORA XL FOOD 5409-FH



FOODLIGHTING > FOOD SUSPENSIONS > AURORA FOOD

## TECHNICAL DRAWING



## PHOTOMETRIC CURVES





### COMPANY

Side Spa has always been a benchmark in the manufacturing industry for its constant focus on product quality, assembly and sustainability of its items. The company is distinguished by its dedication to offering customers the highest quality products that meet needs and exceed expectations.

Side Spa pays the utmost attention to the quality of its products. Each stage of production undergoes rigorous quality control to ensure that only first-class items reach the market. By using highquality materials and adopting state-of-the-art manufacturing processes, the company is able to offer products that stand the test of time and maintain their performance over the years. Quality is a top priority for Side Spa, which strives to meet the highest standards