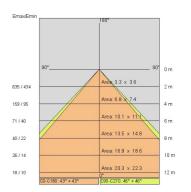

trical extra diffusive 90° |
| 1050mA                          |
| 1                               |
| 8 kg                            |
| 20                              |
| 850 °C                          |
| Yes                             |
| COB LED                         |
| 43 W                            |
| 4855 lm                         |
| 50000                           |
| 4000 K                          |
| >90                             |
| 3 SDCM                          |
|                                 |

LIGHT SOURCE: 1 x LED 43.00W 5656lm



NOTES Optional: Fabric power cord in two different colors: cod.643000 (WHITE) cod.613750 (BLACK)





## AURORA XL FOOD 5409-FH



FOODLIGHTING > FOOD SUSPENSIONS > AURORA FOOD

## TECHNICAL DRAWING



## PHOTOMETRIC CURVES





### COMPANY

Side Spa has always been a benchmark in the manufacturing industry for its constant focus on product quality, assembly and sustainability of its items. The company is distinguished by its dedication to offering customers the highest quality products that meet needs and exceed expectations.

Side Spa pays the utmost attention to the quality of its products. Each stage of production undergoes rigorous quality control to ensure that only first-class items reach the market. By using highquality materials and adopting state-of-the-art manufacturing processes, the company is able to offer products that stand the test of time and maintain their performance over the years. Quality is a top priority for Side Spa, which strives to meet the highest standards of excellence.