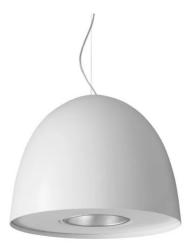

# AURORA XL FOOD **5409-FH**

FOODLIGHTING > FOOD SUSPENSIONS > AURORA FOOD

## FEATURES

| Intended Use:     | Foodlighting,Interior                                                            |
|-------------------|----------------------------------------------------------------------------------|
| Installation:     | Suspension                                                                       |
| Fixing:           | Suspension system with steel rope(s) L=3100 mm and micrometric adjustment        |
| Body/Structure:   | Aluminum sheet metal body and aluminum die-cast optical compartment EN AB-47100. |
| Painting:         | Interior polyester powder coating                                                |
| Finish:           | Grey                                                                             |
| Reflector/Optics: | 99.8% pure aluminum reflector                                                    |
| Driver:           | Integrated driver for LED, 1200mA dc stabilized output                           |