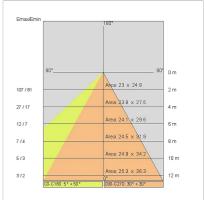

power:         | 10 W              |
| Appliance flow:        | 600 lm            |
| Nominal duration:      | 50000 (h) L90 B50 |
| Color temperature:     | 4000 K            |
| Color rendering index: | >90               |
| Color consistency:     | 5 SDCM            |
| Bug Evaluation:        | B1-U0-G0          |
| CEN flow code:         | 89-97-100-100-100 |

LIGHT SOURCE: 1 x LED 8.50W 950lm

















# **NOTES**

Maximum nighttime ambiance temperature when the fitting is on not exceeding  $50^{\circ}$ C Minimum nighttime ambiance temperature when the fitting is on not lower than -20°C Maximum daytime ambiance temperature when the fitting is off not exceeding  $60^{\circ}$ C

EXTERIOR > LINEAR CEILING/WALL > LONGLIGHT ECO

## **TECHNICAL DRAWING**



### PHOTOMETRIC CURVES





### **ACCESSORIES**



 161
 H. 46mm
 (KIT No. 2 pieces)

 162
 H. 96mm
 (KIT No. 2 pieces)

 163
 H. 156mm
 (KIT No. 2 pieces)

## **COMPANY**

Side Spa has always been a benchmark in the manufacturing industry for its constant focus on product quality, assembly and sustainability of its items. The company is distinguished by its dedication to offering customers the highest quality products that meet needs and exceed expectations.

Side Spa pays the utmost attention to the quality of its products. Each stage of production undergoes rigorous quality control to ensure that only first-class items reach the market. By using high-quality materials and adopting state-of-the-art manufacturing processes, the company is able to offer products that stand the test of time and maintain their perfor