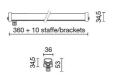

wer LED         |
| Overall power:         | 10 W              |
| Appliance flow:        | 600 lm            |
| Nominal duration:      | 50000 (h) L90 B50 |
| Color temperature:     | 4000 K            |
| Color rendering index: | >90               |
| Color consistency:     | 5 SDCM            |
| Bug Evaluation:        | B1-U0-G0          |
| CEN flow code:         | 89-97-100-100-100 |

LIGHT SOURCE: 1 x LED 8.50W 950lm

















# **NOTES**

Maximum nighttime ambiance temperature when the fitting is on not exceeding  $50^{\circ}$ C Minimum nighttime ambiance temperature when the fitting is on not lower than -20°C Maximum daytime ambiance temperature when the fitting is off not exceeding  $60^{\circ}$ C

EXTERIOR > LINEAR CEILING/WALL > LONGLIGHT ECO

## **TECHNICAL DRAWING**



### PHOTOMETRIC CURVES





### **ACCESSORIES**



 161
 H. 46mm
 (KIT No. 2 pieces)

 162
 H. 96mm
 (KIT No. 2 pieces)

 163
 H. 156mm
 (KIT No. 2 pieces)

## **COMPANY**

Side Spa has always been a benchmark in the manufacturing industry for its constant focus on product quality, assembly and sustainability of its items. The company is distinguished by its dedication to offering customers the highest quality products that meet needs and exceed expectations.

Side Spa pays the utmost attention to the quality of its products. Each stage of production undergoes rigorous quality control to ensure that only first-class items reach the market. By using high-quality materials and adopting state-of-the-art manufacturing processes, the company is able to offer products that stand the test of ti