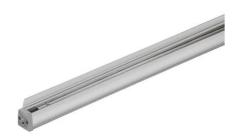

EXTERIOR > LINEAR CEILING/WALL > LONGLIGHT ECO

## **FEATURES**

| Exteriors                                                             |
|-----------------------------------------------------------------------|
| Floor/wall/ceiling fixing                                             |
| Body made of extruded aluminum - Heads made of thermoplastic material |
| Anodized                                                              |
| Anodized aluminum                                                     |
| LED lens in methacrylate                                              |
| Transparent methacrylate diffuser screen                              |
| Integrated driver for LED,<br>500mA dc stabilized output              |
|                                                                       |

## TECHNICAL DATA

| Tension:               | 220-240V 50/60Hz  |
|------------------------|-------------------|
| Beam:                  | Elliptical 25x35° |
| Current:               | 500mA             |
| Insulation class:      | 2                 |
| Weight:                | 0.25 kg           |
| IP grade:              | 65                |
| Glow wire:             | 850 °C            |
| Lamp included:         | Yes               |
| LED type:              | Power LED         |
| Overall power:         | 10 W              |
| Appliance flow:        | 600 lm            |
| Nominal duration:      | 50000 (h) L90 B50 |
| Color temperature:     | 4000 K            |
| Color rendering index: | >90               |
| Color consistency:     | 5 SDCM            |
| Bug Evaluation:        | B1-U0-G0          |
| CEN flow code:         | 89-97-100-100-100 |