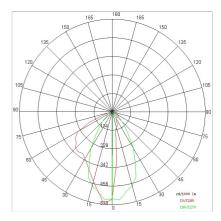

l power:         | 10 W              |
| Appliance flow:        | 600 lm            |
| Nominal duration:      | 50000 (h) L90 B50 |
| Color temperature:     | 4000 K            |
| Color rendering index: | >90               |
| Color consistency:     | 5 SDCM            |
| Bug Evaluation:        | B1-U0-G0          |
| CEN flow code:         | 89-97-100-100-100 |

LIGHT SOURCE: 1 x LED 8.50W 950lm

















# **NOTES**

Maximum nighttime ambiance temperature when the fitting is on not exceeding  $50^{\circ}$ C Minimum nighttime ambiance temperature when the fitting is on not lower than -20°C Maximum daytime ambiance temperature when the fitting is off not exceeding  $60^{\circ}$ C

EXTERIOR > LINEAR CEILING/WALL > LONGLIGHT ECO

## **TECHNICAL DRAWING**



### PHOTOMETRIC CURVES





### **ACCESSORIES**



 161
 H. 46mm
 (KIT No. 2 pieces)

 162
 H. 96mm
 (KIT No. 2 pieces)

 163
 H. 156mm
 (KIT No. 2 pieces)

## **COMPANY**

Side Spa has always been a benchmark in the manufacturing industry for its constant focus on product quality, assembly and sustainability of its items. The company is distinguished by its dedication to offering customers the highest quality products that meet needs and exceed expectations.

Side Spa pays the utmost attention to the quality of its products. Each stage of production undergoes rigorous quality control to ensure that only first-class items reach the market. By using high-quality materials and adopting state-of-the-art manufacturing processes, the company is able to offer products that stand the test of time and maintain their perf