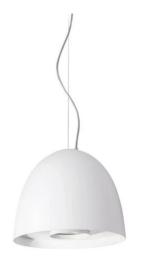

### **FEATURES**

| Intended Use:     | Foodlighting,Interior                                                            |
|-------------------|----------------------------------------------------------------------------------|
| Installation:     | Suspension                                                                       |
| Fixing:           | Suspension system with steel rope(s) L=3100 mm and micrometric adjustment        |
| Body/Structure:   | Aluminum sheet metal body and aluminum die-cast optical compartment EN AB-47100. |
| Painting:         | Interior polyester powder coating                                                |
| Finish:           | White                                                                            |
| Reflector/Optics: | 99.8% pure aluminum reflector                                                    |
| Glass/Screen:     | Clear tempered glass                                                             |
| Driver:           | Integrated power supply for LED, stabilized output 1050mA dc                     |
|                   |                                                                                  |

# TECHNICAL DATA

| Tension:               | 220-240V 50/60Hz          |
|------------------------|---------------------------|
| Beam:                  | Symmetrical diffusing 30° |
| Current:               | 1050mA                    |
| Insulation class:      | 1                         |
| Weight:                | 3.10 kg                   |
| IP grade:              | 20                        |
| Glow wire:             | 850 °C                    |
| Lamp included:         | Yes                       |
| LED type:              | COB LED                   |
| Overall power:         | 37 W                      |
| Appliance flow:        | 4484 lm                   |
| Nominal duration:      | 50000                     |
| Color temperature:     | 4000 K                    |
| Color rendering index: | >90                       |
| Color consistency:     | 3 SDCM                    |

# **AURORA XS FOOD**