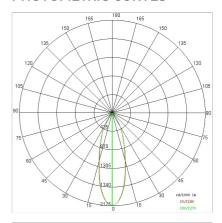

:             | 850 °C                    |
| Lamp included:         | Yes                       |
| LED type:              | COB LED                   |
| Overall power:         | 37 W                      |
| Appliance flow:        | 4484 lm                   |
| Nominal duration:      | 50000                     |
| Color temperature:     | 4000 K                    |
| Color rendering index: | >90                       |
| Color consistency:     | 3 SDCM                    |

LIGHT SOURCE: 1 x LED 37.00W 5025lm











# NOTES

suitable for cold cuts.

Optional: Fabric power cord in two different colors: cod.643000 (WHITE) cod.613750 (BLACK)



# **AURORA XS FOOD**

# 5401-FH-30



FOODLIGHTING > FOOD SUSPENSIONS > AURORA FOOD

#### **TECHNICAL DRAWING**



#### PHOTOMETRIC CURVES





#### **COMPANY**

Side Spa has always been a benchmark in the manufacturing industry for its constant focus on product quality, assembly and sustainability of its items. The company is distinguished by its dedication to offering customers the highest quality products that meet needs and exceed expectations.

Side Spa pays the utmost attention to the quality of its products. Each stage of production undergoes rigorous quality control to ensure that only first-class items reach the market. By using high-quality materials and adopting state-of-the-art manufacturing processes, the company is able to offer products that stand the test of time and maintain their performance over the years. Quality is a top priority for Side Spa, which strives to meet the highest standards of excellence.