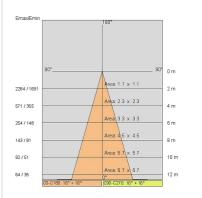

| 850 °C                    |
| Lamp included:         | Yes                       |
| LED type:              | COB LED                   |
| Overall power:         | 37 W                      |
| Appliance flow:        | 4484 lm                   |
| Nominal duration:      | 50000                     |
| Color temperature:     | 4000 K                    |
| Color rendering index: | >90                       |
| Color consistency:     | 3 SDCM                    |

LIGHT SOURCE: 1 x LED 37.00W 5025lm











# NOTES

suitable for cold cuts.

Optional: Fabric power cord in two different colors: cod.643000 (WHITE) cod.613750 (BLACK)



# **AURORA XS FOOD**

# 5401-FH-30



FOODLIGHTING > FOOD SUSPENSIONS > AURORA FOOD

#### **TECHNICAL DRAWING**



#### PHOTOMETRIC CURVES





#### **COMPANY**

Side Spa has always been a benchmark in the manufacturing industry for its constant focus on product quality, assembly and sustainability of its items. The company is distinguished by its dedication to offering customers the highest quality products that meet needs and exceed expectations.

Side Spa pays the utmost attention to the quality of its products. Each stage of production undergoes rigorous quality control to ensure that only first-class items reach the market. By using high-quality materials and adopting state-of-the-art manufacturing processes, the company is able to offer products that stand the test of time and maintain their performance over the years. Quality is a top priority for Side Spa, which strives to meet the highest standards of excellence.