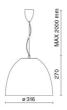

|
| Glow wire:             | 850 °C                    |
| Lamp included:         | Yes                       |
| LED type:              | COB LED                   |
| Overall power:         | 37 W                      |
| Appliance flow:        | 4484 lm                   |
| Nominal duration:      | 50000                     |
| Color temperature:     | 4000 K                    |
| Color rendering index: | >90                       |
| Color consistency:     | 3 SDCM                    |

LIGHT SOURCE: 1 x LED 37.00W 5025lm











# NOTES

suitable for cold cuts.

Optional: Fabric power cord in two different colors: cod.643000 (WHITE) cod.613750 (BLACK)



# **AURORA XS FOOD**

# 5401-FH-30



FOODLIGHTING > FOOD SUSPENSIONS > AURORA FOOD

#### **TECHNICAL DRAWING**



#### PHOTOMETRIC CURVES





#### **COMPANY**

Side Spa has always been a benchmark in the manufacturing industry for its constant focus on product quality, assembly and sustainability of its items. The company is distinguished by its dedication to offering customers the highest quality products that meet needs and exceed expectations.

Side Spa pays the utmost attention to the quality of its products. Each stage of production undergoes rigorous quality control to ensure that only first-class items reach the market. By using high-quality materials and adopting state-of-the-art manufacturing processes, the company is able to offer products that stand the test of time and maintain their performance over the years. Quality is a top priority for Side Spa, which strives to meet the highest st