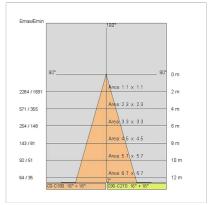

|
| IP grade:              | 20                        |
| Glow wire:             | 850 °C                    |
| Lamp included:         | Yes                       |
| LED type:              | COB LED                   |
| Overall power:         | 37 W                      |
| Appliance flow:        | 3806 lm                   |
| Nominal duration:      | 50000                     |
| Color temperature:     | 2700 K                    |
| Color rendering index: | >90                       |

LIGHT SOURCE: 1 x LED 37.00W 4265lm











# NOTES

Suitable for fresh and cheese.

Optional: Fabric power cord in two different colors: cod.643000 (WHITE) cod.613750 (BLACK)



FOODLIGHTING > FOOD SUSPENSIONS > AURORA FOOD

## **TECHNICAL DRAWING**



### PHOTOMETRIC CURVES





### **COMPANY**

Side Spa has always been a benchmark in the manufacturing industry for its constant focus on product quality, assembly and sustainability of its items. The company is distinguished by its dedication to offering customers the highest quality products that meet needs and exceed expectations.

Side Spa pays the utmost attention to the quality of its products. Each stage of production undergoes rigorous quality control to ensure that only first-class items reach the market. By using high-quality materials and adopting state-of-the-art manufacturing processes, the company is able to offer products that stand the test of time and maintain their performance over the years. Quality is a top priority for Side Spa, which strives to meet the highest standards of excellence.