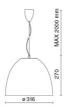

ht:                | 3.10 kg                   |
| IP grade:              | 20                        |
| Glow wire:             | 850 °C                    |
| Lamp included:         | Yes                       |
| LED type:              | COB LED                   |
| Overall power:         | 37 W                      |
| Appliance flow:        | 3806 lm                   |
| Nominal duration:      | 50000                     |
| Color temperature:     | 2700 K                    |
| Color rendering index: | >90                       |

LIGHT SOURCE: 1 x LED 37.00W 4265lm











# NOTES

Suitable for fresh and cheese.

Optional: Fabric power cord in two different colors: cod.643000 (WHITE) cod.613750 (BLACK)



FOODLIGHTING > FOOD SUSPENSIONS > AURORA FOOD

## **TECHNICAL DRAWING**



### PHOTOMETRIC CURVES





### **COMPANY**

Side Spa has always been a benchmark in the manufacturing industry for its constant focus on product quality, assembly and sustainability of its items. The company is distinguished by its dedication to offering customers the highest quality products that meet needs and exceed expectations.

Side Spa pays the utmost attention to the quality of its products. Each stage of production undergoes rigorous quality control to ensure that only first-class items reach the market. By using high-quality materials and adopting state-of-the-art manufacturing processes, the company is able to offer products that stand the test of time and maintain their performance over the years. Quality is a top priority for Side Spa, which strives to meet the highest stan