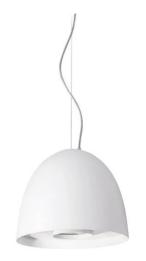

### **FEATURES**

| Intended Use:     | Foodlighting,Interior                                                            |
|-------------------|----------------------------------------------------------------------------------|
| Installation:     | Suspension                                                                       |
| Fixing:           | Suspension system with steel rope(s) L=3100 mm and micrometric adjustment        |
| Body/Structure:   | Aluminum sheet metal body and aluminum die-cast optical compartment EN AB-47100. |
| Painting:         | Interior polyester powder coating                                                |
| Finish:           | Grey                                                                             |
| Reflector/Optics: | 99.8% pure aluminum reflector                                                    |
| Glass/Screen:     | Clear tempered glass                                                             |
| Driver:           | Integrated power supply for LED,<br>stabilized output 1050mA dc                  |

## TECHNICAL DATA

| Tension:               | 220-240V 50/60Hz          |
|------------------------|---------------------------|
| Beam:                  | Symmetrical diffusing 30° |
| Current:               | 1050mA                    |
| Insulation class:      | 1                         |
| Weight:                | 3.10 kg                   |
| IP grade:              | 20                        |
| Glow wire:             | 850 °C                    |
| Lamp included:         | Yes                       |
| LED type:              | COB LED                   |
| Overall power:         | 37 W                      |
| Appliance flow:        | 3806 lm                   |
| Nominal duration:      | 50000                     |
| Color temperature:     | 2700 K                    |
| Color rendering index: | >90                       |

# NOTES

Suitable for fresh and cheese.

Optional: Fabric power cord in two different colors: cod.643000 (WHITE) cod.613750 (BLACK)

FOODLIGHTING > FOOD SUSPENSIONS > AURORA FOOD