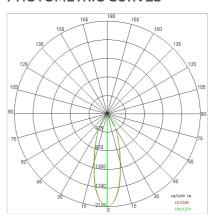

kg                   |
| IP grade:              | 20                        |
| Glow wire:             | 850 °C                    |
| Lamp included:         | Yes                       |
| LED type:              | COB LED                   |
| Overall power:         | 37 W                      |
| Appliance flow:        | 3806 lm                   |
| Nominal duration:      | 50000                     |
| Color temperature:     | 2700 K                    |
| Color rendering index: | >90                       |

LIGHT SOURCE: 1 x LED 37.00W 4265lm











# NOTES

Suitable for fresh and cheese.

Optional: Fabric power cord in two different colors: cod.643000 (WHITE) cod.613750 (BLACK)



FOODLIGHTING > FOOD SUSPENSIONS > AURORA FOOD

## **TECHNICAL DRAWING**



### PHOTOMETRIC CURVES





### **COMPANY**

Side Spa has always been a benchmark in the manufacturing industry for its constant focus on product quality, assembly and sustainability of its items. The company is distinguished by its dedication to offering customers the highest quality products that meet needs and exceed expectations.

Side Spa pays the utmost attention to the quality of its products. Each stage of production undergoes rigorous quality control to ensure that only first-class items reach the market. By using high-quality materials and adopting state-of-the-art manufacturing processes, the company is able to offer products that stand the test of time and maintain their performance over the years. Quality is a top priority for Side Spa, which strives to meet the highest standards of excellence.