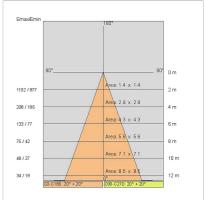

| 1 kg                      |
| IP grade:              | 20                        |
| Glow wire:             | 850 °C                    |
| Lamp included:         | Yes                       |
| LED type:              | COB LED                   |
| Overall power:         | 41 W                      |
| Appliance flow:        | 2753 lm                   |
| Nominal duration:      | 50.000 ore L80 B20        |
| Color temperature:     | 3000 K                    |
| Color rendering index: | > 90                      |
| Color consistency:     | 3 SDCM                    |

LIGHT SOURCE: 1 x LED 28.00W 3575lm





























On request: DALI





# **SHORT XS**

# 67326-LBC40AG



INDOOR > PROJECTORS & TRACKS 230V > SHORT

# **TECHNICAL DRAWING**



#### PHOTOMETRIC CURVES





#### **ACCESSORIES**



Directional flaps

3031-BR

3031-NE

3031-GA

# **COMPANY**

Side Spa has always been a benchmark in the manufacturing industry for its constant focus on product quality, assembly and sustainability of its items. The company is distinguished by its dedication to offering customers the highest quality products that meet needs and exceed expectations.

Side Spa pays the utmost attention to the quality of its products. Each stage of production undergoes rigorous quality control to ensure that only first-class items reach the market. By using high-quality materials and adopting state-of-the-art manufacturing processes, the company is able to offer products that stand the test of time and maintain their performance over the years. Quality is a top priority for Side Spa