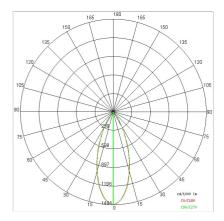

| 1 kg                      |
| IP grade:              | 20                        |
| Glow wire:             | 850 °C                    |
| Lamp included:         | Yes                       |
| LED type:              | COB LED                   |
| Overall power:         | 41 W                      |
| Appliance flow:        | 2753 lm                   |
| Nominal duration:      | 50.000 ore L80 B20        |
| Color temperature:     | 3000 K                    |
| Color rendering index: | > 90                      |
| Color consistency:     | 3 SDCM                    |

LIGHT SOURCE: 1 x LED 28.00W 3575lm





























On request: DALI





# **SHORT XS**

# 67326-LBC40AG



INDOOR > PROJECTORS & TRACKS 230V > SHORT

# **TECHNICAL DRAWING**



#### PHOTOMETRIC CURVES





#### **ACCESSORIES**



Directional flaps

3031-BR

3031-NE

3031-GA

# **COMPANY**

Side Spa has always been a benchmark in the manufacturing industry for its constant focus on product quality, assembly and sustainability of its items. The company is distinguished by its dedication to offering customers the highest quality products that meet needs and exceed expectations.

Side Spa pays the utmost attention to the quality of its products. Each stage of production undergoes rigorous quality control to ensure that only first-class items reach the market. By using high-quality materials and adopting state-of-the-art manufacturing processes, the company is able to offer products that stand the test of time and maintain their performance over the years. Quality is a top priority for Side S