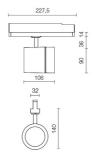

|
| Weight:                | 1 kg                      |
| IP grade:              | 20                        |
| Glow wire:             | 850 °C                    |
| Lamp included:         | Yes                       |
| LED type:              | COB LED                   |
| Overall power:         | 41 W                      |
| Appliance flow:        | 2753 lm                   |
| Nominal duration:      | 50.000 ore L80 B20        |
| Color temperature:     | 3000 K                    |
| Color rendering index: | > 90                      |
| Color consistency:     | 3 SDCM                    |

LIGHT SOURCE: 1 x LED 28.00W 3575lm





























On request: DALI





# **SHORT XS**

# 67326-LBC40AG



INDOOR > PROJECTORS & TRACKS 230V > SHORT

# **TECHNICAL DRAWING**



#### PHOTOMETRIC CURVES





#### **ACCESSORIES**



Directional flaps

3031-BR

3031-NE

3031-GA

# **COMPANY**

Side Spa has always been a benchmark in the manufacturing industry for its constant focus on product quality, assembly and sustainability of its items. The company is distinguished by its dedication to offering customers the highest quality products that meet needs and exceed expectations.

Side Spa pays the utmost attention to the quality of its products. Each stage of production undergoes rigorous quality control to ensure that only first-class items reach the market. By using high-quality materials and adopting state-of-the-art manufacturing processes, the company is able to offer products that stand the test of time and maintain their performance over the years. Quality i