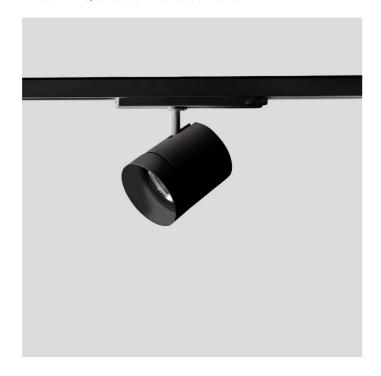

# 67326-LBC40AG

INDOOR > PROJECTORS & TRACKS 230V > SHORT

# **FEATURES**

| Intended Use:     | Interior                                                                         |
|-------------------|----------------------------------------------------------------------------------|
| Installation:     | Track Mounting                                                                   |
| Fixing:           | Electrical adapter for rail mounting                                             |
| Body/Structure:   | Die-cast aluminum body EN AB-47100                                               |
| Painting:         | Interior polyester powder coating                                                |
| Finish:           | Black                                                                            |
| Reflector/Optics: | PMMA LED Lens                                                                    |
| Driver:           | Driver built into electrical adapter for track mounting, stabilized output 800mA |

# **TECHNICAL DATA**

| Tension:               | 220-240V 50/60Hz          |
|------------------------|---------------------------|
| Beam:                  | Symmetrical diffusing 40° |
| Current:               | 800mA                     |
| Insulation class:      | 2                         |
| Weight:                | 1 kg                      |
| IP grade:              | 20                        |
| Glow wire:             | 850 °C                    |
| Lamp included:         | Yes                       |
| LED type:              | COB LED                   |
| Overall power:         | 41 W                      |
| Appliance flow:        | 2753 lm                   |
| Nominal duration:      | 50.000 ore L80 B20        |
| Color temperature:     | 3000 K                    |
| Color rendering index: | > 90                      |
| Color consistency:     | 3 SDCM                    |