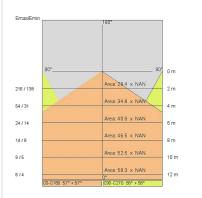

| 850 °C                     |
| Lamp included:         | Yes                        |
| LED type:              | Power LED                  |
| Overall power:         | 118 W                      |
| Appliance flow:        | 10359 lm                   |
| Nominal duration:      | 50.000 ore L80 B20         |
| Color temperature:     | 4000 K                     |
| Color rendering index: | >80                        |
| Color consistency:     | 3 SDCM                     |

LIGHT SOURCE: 24 x LED 4.50W 720Im















## NOTES

Optional: Fabric power cord in two different colors: cod.643000 (WHITE) cod.613750 (BLACK)



# STARGATE 1250 ECO - DIRECT/INDIRECT LIGHT

### 5615-LBN4

INDOOR > WALL - CEILING - SUSPENSION > STARGATE

### **TECHNICAL DRAWING**



#### PHOTOMETRIC CURVES





#### **COMPANY**

Side Spa has always been a benchmark in the manufacturing industry for its constant focus on product quality, assembly and sustainability of its items. The company is distinguished by its dedication to offering customers the highest quality products that meet needs and exceed expectations.

Side Spa pays the utmost attention to the quality of its products. Each stage of production undergoes rigorous quality control to ensure that only first-class items reach the market. By using high-quality materials and adopting state-of-the-art manufacturing processes, the company is able to offer products that stand the test of time and maintain their performance over the years. Quality is a top priority for Side Spa, which strives to meet the highest standards of excellence.