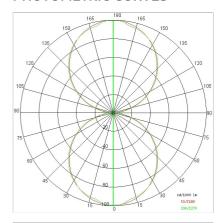

| 850 °C                     |
| Lamp included:         | Yes                        |
| LED type:              | Power LED                  |
| Overall power:         | 118 W                      |
| Appliance flow:        | 10359 lm                   |
| Nominal duration:      | 50.000 ore L80 B20         |
| Color temperature:     | 4000 K                     |
| Color rendering index: | >80                        |
| Color consistency:     | 3 SDCM                     |

LIGHT SOURCE: 24 x LED 4.50W 720Im















## NOTES

Optional: Fabric power cord in two different colors: cod.643000 (WHITE) cod.613750 (BLACK)



# STARGATE 1250 ECO - DIRECT/INDIRECT LIGHT

### 5615-LBN4

INDOOR > WALL - CEILING - SUSPENSION > STARGATE

### **TECHNICAL DRAWING**



#### PHOTOMETRIC CURVES





#### **COMPANY**

Side Spa has always been a benchmark in the manufacturing industry for its constant focus on product quality, assembly and sustainability of its items. The company is distinguished by its dedication to offering customers the highest quality products that meet needs and exceed expectations.

Side Spa pays the utmost attention to the quality of its products. Each stage of production undergoes rigorous quality control to ensure that only first-class items reach the market. By using high-quality materials and adopting state-of-the-art manufacturing processes, the company is able to offer products that stand the test of time and maintain their performance over the years. Quality is a top priority for Side Spa, which strives to meet the highest standards of excellence.