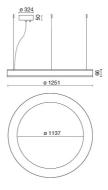

|
| Glow wire:             | 850 °C                     |
| Lamp included:         | Yes                        |
| LED type:              | Power LED                  |
| Overall power:         | 118 W                      |
| Appliance flow:        | 10359 lm                   |
| Nominal duration:      | 50.000 ore L80 B20         |
| Color temperature:     | 4000 K                     |
| Color rendering index: | >80                        |
| Color consistency:     | 3 SDCM                     |

LIGHT SOURCE: 24 x LED 4.50W 720Im















## NOTES

Optional: Fabric power cord in two different colors: cod.643000 (WHITE) cod.613750 (BLACK)



# STARGATE 1250 ECO - DIRECT/INDIRECT LIGHT

### 5615-LBN4

INDOOR > WALL - CEILING - SUSPENSION > STARGATE

### **TECHNICAL DRAWING**



#### PHOTOMETRIC CURVES





#### **COMPANY**

Side Spa has always been a benchmark in the manufacturing industry for its constant focus on product quality, assembly and sustainability of its items. The company is distinguished by its dedication to offering customers the highest quality products that meet needs and exceed expectations.

Side Spa pays the utmost attention to the quality of its products. Each stage of production undergoes rigorous quality control to ensure that only first-class items reach the market. By using high-quality materials and adopting state-of-the-art manufacturing processes, the company is able to offer products that stand the test of time and maintain their performance over the years. Quality is a top priority for Side Spa, which strives to meet the highest st