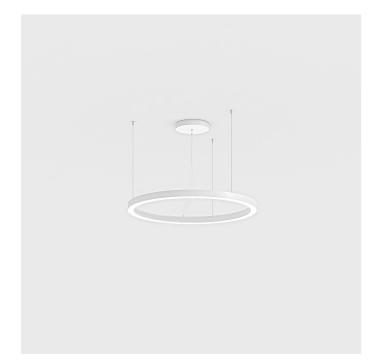

# STARGATE 1250 ECO - DIRECT/INDIRECT LIGHT

## 5615-LBN4

INDOOR > WALL - CEILING - SUSPENSION > STARGATE

### **FEATURES**

| Intended Use:   | Interior                                                                  |
|-----------------|---------------------------------------------------------------------------|
| Installation:   | Suspension                                                                |
| Fixing:         | Suspension system with steel rope(s) L=3100 mm and micrometric adjustment |
| Body/Structure: | Sheet steel body                                                          |
| Painting:       | Interior polyester powder coating                                         |
| Finish:         | White                                                                     |
| Glass/Screen:   | Bi-satin polycarbonate diffuser screen                                    |
| Driver:         | Remote driver for LED,<br>500mA dc stabilized output                      |

### TECHNICAL DATA

| Tension:               | 220-240V 50/60Hz           |
|------------------------|----------------------------|
| Beam:                  | Symmetrical, dual emission |
| Current:               | 500mA                      |
| Insulation class:      | 1                          |
| Weight:                | 13.5 kg                    |
| IP grade:              | 40                         |
| Glow wire:             | 850 °C                     |
| Lamp included:         | Yes                        |
| LED type:              | Power LED                  |
| Overall power:         | 118 W                      |
| Appliance flow:        | 10359 lm                   |
| Nominal duration:      | 50.000 ore L80 B20         |
| Color temperature:     | 4000 K                     |
| Color rendering index: | >80                        |
| Color consistency:     | 3 SDCM                     |