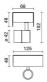

| Glow wire:             | 650 °C                     |
| Lamp included:         | Yes                        |
| LED type:              | COB LED                    |
| Overall power:         | 6.1 W                      |
| Appliance flow:        | 561 lm                     |
| Nominal duration:      | 50.000 (h) L90 B50         |
| Color temperature:     | 4000 K                     |
| Color rendering index: | >90                        |
| Color consistency:     | 3 SDCM                     |
|                        |                            |

LIGHT SOURCE: 1 x LED 6.10W 660Im







### **NOTES**

On request: BEND MICO SLIM for 3 phase track



## BEND BASE MICRO -1 LED version

## 67361-LBN



INDOOR > WALL - CEILING - SUSPENSION > BEND BASE MICRO

### **TECHNICAL DRAWING**



#### PHOTOMETRIC CURVES





#### **COMPANY**

Side Spa has always been a benchmark in the manufacturing industry for its constant focus on product quality, assembly and sustainability of its items. The company is distinguished by its dedication to offering customers the highest quality products that meet needs and exceed expectations.

Side Spa pays the utmost attention to the quality of its products. Each stage of production undergoes rigorous quality control to ensure that only first-class items reach the market. By using high-quality materials and adopting state-of-the-art manufacturing processes, the company is able to offer products that stand the test of time and maintain their performance over the years. Quality is a top priority for Side Spa, which strives to meet the highest st