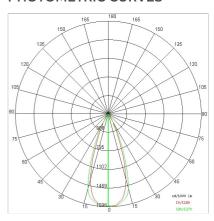

650 °C                     |
| Lamp included:         | Yes                        |
| LED type:              | COB LED                    |
| Overall power:         | 6.1 W                      |
| Appliance flow:        | 561 lm                     |
| Nominal duration:      | 50.000 (h) L90 B50         |
| Color temperature:     | 4000 K                     |
| Color rendering index: | >90                        |
| Color consistency:     | 3 SDCM                     |
|                        |                            |

LIGHT SOURCE: 1 x LED 6.10W 660Im







### **NOTES**

On request: BEND MICO SLIM for 3 phase track



## BEND BASE MICRO -1 LED version

## 67361-LBN



INDOOR > WALL - CEILING - SUSPENSION > BEND BASE MICRO

### **TECHNICAL DRAWING**



#### PHOTOMETRIC CURVES





#### **COMPANY**

Side Spa has always been a benchmark in the manufacturing industry for its constant focus on product quality, assembly and sustainability of its items. The company is distinguished by its dedication to offering customers the highest quality products that meet needs and exceed expectations.

Side Spa pays the utmost attention to the quality of its products. Each stage of production undergoes rigorous quality control to ensure that only first-class items reach the market. By using high-quality materials and adopting state-of-the-art manufacturing processes, the company is able to offer products that stand the test of time and maintain their performance over the years. Quality is a top priority for Side Spa, which strives to meet the highest standards of excellence.