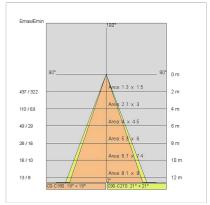

50 °C                     |
| Lamp included:         | Yes                        |
| LED type:              | COB LED                    |
| Overall power:         | 6.1 W                      |
| Appliance flow:        | 561 lm                     |
| Nominal duration:      | 50.000 (h) L90 B50         |
| Color temperature:     | 4000 K                     |
| Color rendering index: | >90                        |
| Color consistency:     | 3 SDCM                     |
|                        |                            |

LIGHT SOURCE: 1 x LED 6.10W 660Im







### **NOTES**

On request: BEND MICO SLIM for 3 phase track



## BEND BASE MICRO -1 LED version

## 67361-LBN



INDOOR > WALL - CEILING - SUSPENSION > BEND BASE MICRO

### **TECHNICAL DRAWING**



#### PHOTOMETRIC CURVES





#### **COMPANY**

Side Spa has always been a benchmark in the manufacturing industry for its constant focus on product quality, assembly and sustainability of its items. The company is distinguished by its dedication to offering customers the highest quality products that meet needs and exceed expectations.

Side Spa pays the utmost attention to the quality of its products. Each stage of production undergoes rigorous quality control to ensure that only first-class items reach the market. By using high-quality materials and adopting state-of-the-art manufacturing processes, the company is able to offer products that stand the test of time and maintain their performance over the years. Quality is a top priority for Side Spa, which strives to meet the highest standards of excellence.