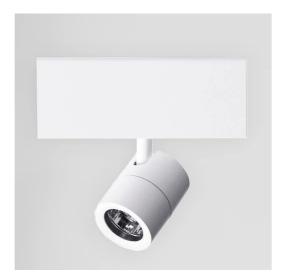

## 67361-LBN

INDOOR > WALL - CEILING - SUSPENSION > BEND BASE MICRO

## BEND BASE MICRO -1 LED version