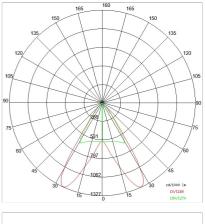

PMMA LED Lens                                                  |
| Driver:           | Integrated DALI dimmable driver for LEDs, max. output<br>500mA |

### TECHNICAL DATA

| 220-240V 50/60Hz         |
|--------------------------|
| Double Asymmetrical BAS° |
| 500mA                    |
| 1                        |
| 2.06 kg                  |
| 40                       |
| 850 °C                   |
| Yes                      |
| SMD LED                  |
| 47.5 W                   |
| 6829 lm                  |
| 50.000 (h)L80 B20        |
| 4000 K                   |
| >90                      |
| 3 SDCM                   |
|                          |

LIGHT SOURCE: 3 x LED 14.50W 2340Im







INDOOR > RECESSED SPOT > ROSS INCASSO

# **TECHNICAL DRAWING**



### PHOTOMETRIC CURVES





### COMPANY

Side Spa has always been a benchmark in the manufacturing industry for its constant focus on product quality, assembly and sustainability of its items. The company is distinguished by its dedication to offering customers the highest quality products that meet needs and exceed expectations.

Side Spa pays the utmost attention to the quality of its products. Each stage of production undergoes rigorous quality control to ensure that only first-class items reach the market. By using highquality materials and adopting state-of-the-art manufacturing processes, the company is able to offer products that stand the test of time and maintain their performance over the years. Quality is a top priority for Side Spa, which strives to meet the highest standards of excellence.