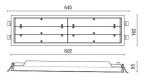

|
| Reflector/Optics: | PMMA LED Lens                                                  |
| Driver:           | Integrated DALI dimmable driver for LEDs, max. output<br>500mA |

### TECHNICAL DATA

| 220-240V 50/60Hz         |
|--------------------------|
| Double Asymmetrical BAS° |
| 500mA                    |
| 1                        |
| 2.06 kg                  |
| 40                       |
| 850 °C                   |
| Yes                      |
| SMD LED                  |
| 47.5 W                   |
| 6829 lm                  |
| 50.000 (h)L80 B20        |
| 4000 K                   |
| >90                      |
| 3 SDCM                   |
|                          |

LIGHT SOURCE: 3 x LED 14.50W 2340Im







INDOOR > RECESSED SPOT > ROSS INCASSO

# **TECHNICAL DRAWING**



### PHOTOMETRIC CURVES





### COMPANY

Side Spa has always been a benchmark in the manufacturing industry for its constant focus on product quality, assembly and sustainability of its items. The company is distinguished by its dedication to offering customers the highest quality products that meet needs and exceed expectations.

Side Spa pays the utmost attention to the quality of its products. Each stage of production undergoes rigorous quality control to ensure that only first-class items reach the market. By using highquality materials and adopting state-of-the-art manufacturing processes, the company is able to offer products that stand the test of time and maintain their performance over the years. Quality is a top priority for Side Spa, which strives to meet the highest standards