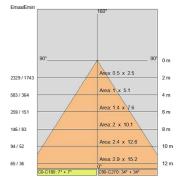

MA LED Lens                                                  |
| Driver:           | Integrated DALI dimmable driver for LEDs, max. output<br>500mA |

### TECHNICAL DATA

| 220-240V 50/60Hz         |
|--------------------------|
| Double Asymmetrical BAS° |
| 500mA                    |
| 1                        |
| 2.06 kg                  |
| 40                       |
| 850 °C                   |
| Yes                      |
| SMD LED                  |
| 47.5 W                   |
| 6829 lm                  |
| 50.000 (h)L80 B20        |
| 4000 K                   |
| >90                      |
| 3 SDCM                   |
|                          |

LIGHT SOURCE: 3 x LED 14.50W 2340Im







INDOOR > RECESSED SPOT > ROSS INCASSO

# **TECHNICAL DRAWING**



### PHOTOMETRIC CURVES





### COMPANY

Side Spa has always been a benchmark in the manufacturing industry for its constant focus on product quality, assembly and sustainability of its items. The company is distinguished by its dedication to offering customers the highest quality products that meet needs and exceed expectations.

Side Spa pays the utmost attention to the quality of its products. Each stage of production undergoes rigorous quality control to ensure that only first-class items reach the market. By using highquality materials and adopting state-of-the-art manufacturing processes, the company is able to offer products that stand the test of time and maintain their performance over the years. Quality is a top priority for Side Spa, which strives to meet the highest standards of excellence.