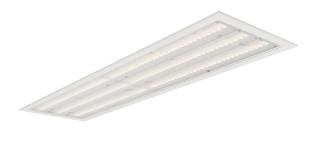

INDOOR > RECESSED SPOT > ROSS INCASSO

## FEATURES

| Intended Use:     | Interior                                                       |
|-------------------|----------------------------------------------------------------|
| Installation:     | Recessed Ceiling                                               |
| Recessed hole:    | ø 596x140 mm                                                   |
| Fixing:           | Steel springs                                                  |
| Body/Structure:   | Thermoplastic material body                                    |
| Finish:           | White                                                          |
| Reflector/Optics: | PMMA LED Lens                                                  |
| Driver:           | Integrated DALI dimmable driver for LEDs, max. output<br>500mA |