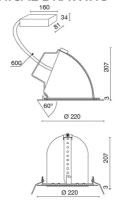

# **TECHNICAL DRAWING**

# **FEATURES**

| Intended Use:     | Foodlighting,Interior                                           |
|-------------------|-----------------------------------------------------------------|
| Installation:     | Recessed Ceiling                                                |
| Recessed hole:    | ø 156 mm                                                        |
| Fixing:           | Steel wire springs                                              |
| Body/Structure:   | Die-cast aluminum body EN AB-47100                              |
| Painting:         | Interior polyester powder coating                               |
| Finish:           | White                                                           |
| Reflector/Optics: | 99.8% pure aluminum reflector - Removable and adjustable optics |
| Glass/Screen:     | Clear tempered glass                                            |
| Driver:           | Remote power supply for LED,<br>stabilized output 700mA dc      |
|                   |                                                                 |