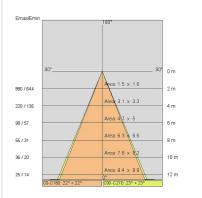

|
| Glow wire:             | 850 °C                             |
| Lamp included:         | Yes                                |
| LED type:              | COB LED                            |
| Overall power:         | 27 W                               |
| Appliance flow:        | 2774 lm                            |
| Nominal duration:      | 50.000 L80 B20                     |
| Color temperature:     | 3000 K                             |
| Color rendering index: | >90                                |
| Color consistency:     | 3 SDCM                             |

LIGHT SOURCE: 1 x LED 24.00W 3250Im



















# **NOTES**

On request: dimmable version





FOODLIGHTING > FOOD RECESSED > TOR 15 ORIENTABILE FOOD

# **TECHNICAL DRAWING**



## PHOTOMETRIC CURVES





## **COMPANY**

Side Spa has always been a benchmark in the manufacturing industry for its constant focus on product quality, assembly and sustainability of its items. The company is distinguished by its dedication to offering customers the highest quality products that meet needs and exceed expectations.

Side Spa pays the utmost attention to the quality of its products. Each stage of production undergoes rigorous quality control to ensure that only first-class items reach the market. By using highquality materials and adopting state-of-the-art manufacturing processes, the company is able to offer products that stand the test of time and maintain their performance over the years. Quality is a top priority for Side Spa, which strives to meet the highest standards of excellence.