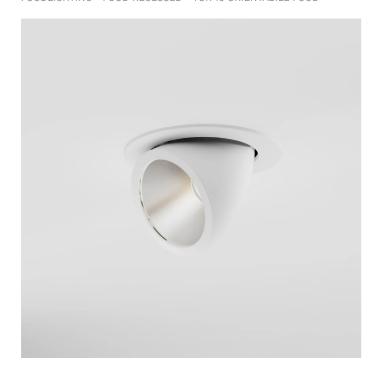

# FOODLIGHTING > FOOD RECESSED > TOR 15 ORIENTABILE FOOD

# **FEATURES**

| Intended Use:     | Foodlighting,Interior                                           |
|-------------------|-----------------------------------------------------------------|
| Installation:     | Recessed Ceiling                                                |
| Recessed hole:    | ø 156 mm                                                        |
| Fixing:           | Steel wire springs                                              |
| Body/Structure:   | Die-cast aluminum body EN AB-47100                              |
| Painting:         | Interior polyester powder coating                               |
| Finish:           | White                                                           |
| Reflector/Optics: | 99.8% pure aluminum reflector - Removable and adjustable optics |
| Glass/Screen:     | Clear tempered glass                                            |
| Driver:           | Remote power supply for LED,<br>stabilized output 700mA dc      |
|                   |                                                                 |

## **TECHNICAL DATA**

| Tension:               | 220-240V 50/60Hz                   |
|------------------------|------------------------------------|
| Beam:                  | Symmetric diffusive wide flood 45° |
| Current:               | 700mA                              |
| Insulation class:      | 2                                  |
| Weight:                | 1.45 kg                            |
| IP grade:              | 20/44                              |
| Glow wire:             | 850 °C                             |
| Lamp included:         | Yes                                |
| LED type:              | COB LED                            |
| Overall power:         | 27 W                               |
| Appliance flow:        | 2774 lm                            |
| Nominal duration:      | 50.000 L80 B20                     |
| Color temperature:     | 3000 K                             |
| Color rendering index: | >90                                |
| Color consistency:     | 3 SDCM                             |