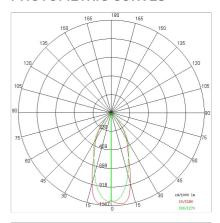

|
| Glow wire:             | 850 °C                             |
| Lamp included:         | Yes                                |
| LED type:              | COB LED                            |
| Overall power:         | 27 W                               |
| Appliance flow:        | 2774 lm                            |
| Nominal duration:      | 50.000 L80 B20                     |
| Color temperature:     | 3000 K                             |
| Color rendering index: | >90                                |
| Color consistency:     | 3 SDCM                             |

LIGHT SOURCE: 1 x LED 24.00W 3250Im



















# **NOTES**

On request: dimmable version





FOODLIGHTING > FOOD RECESSED > TOR 15 ORIENTABILE FOOD

# **TECHNICAL DRAWING**



## PHOTOMETRIC CURVES





## **COMPANY**

Side Spa has always been a benchmark in the manufacturing industry for its constant focus on product quality, assembly and sustainability of its items. The company is distinguished by its dedication to offering customers the highest quality products that meet needs and exceed expectations.

Side Spa pays the utmost attention to the quality of its products. Each stage of production undergoes rigorous quality control to ensure that only first-class items reach the market. By using highquality materials and adopting state-of-the-art manufacturing processes, the company is able to offer products that stand the test of time and maintain their performance over the years. Quality is a top priority for Side Spa, which strives to meet the highest standards of excellence.