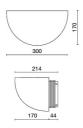

LED               |
| Overall power:         | 20 W                  |
| Appliance flow:        | 711 lm                |
| Nominal duration:      | 50.000 (h) L80 B50    |
| Color temperature:     | 4000 K                |
| Color rendering index: | >80                   |
| Color consistency:     | 4 SDCM                |

LIGHT SOURCE: 1 x LED 17.00W 1750lm



















Maximum nighttime ambiance temperature when the fitting is on not exceeding  $50^{\circ}\text{C}$  Minimum nighttime ambiance temperature when the fitting is on not lower than -20°C Maximum daytime ambiance temperature when the fitting is off not exceeding  $60^{\circ}\text{C}$ 

# **QUARTO DI SFERA** - Emergency

## **E8540-LBN-EM**

EXTERIOR > RESIDENTIAL WALL-LIGHTS > QUARTO DI SFERA

## **TECHNICAL DRAWING**



#### PHOTOMETRIC CURVES





#### **COMPANY**

Side Spa has always been a benchmark in the manufacturing industry for its constant focus on product quality, assembly and sustainability of its items. The company is distinguished by its dedication to offering customers the highest quality products that meet needs and exceed expectations.

Side Spa pays the utmost attention to the quality of its products. Each stage of production undergoes rigorous quality control to ensure that only first-class items reach the market. By using high-quality materials and adopting state-of-the-art manufacturing processes, the company is able to offer products that stand the test of time and maintain their performance over the years. Quality is a top priority for Side Spa, which strives to meet the highest st