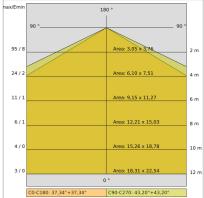

l power:         | 20 W                  |
| Appliance flow:        | 711 lm                |
| Nominal duration:      | 50.000 (h) L80 B50    |
| Color temperature:     | 4000 K                |
| Color rendering index: | >80                   |
| Color consistency:     | 4 SDCM                |

LIGHT SOURCE: 1 x LED 17.00W 1750lm



















Maximum nighttime ambiance temperature when the fitting is on not exceeding  $50^{\circ}\text{C}$  Minimum nighttime ambiance temperature when the fitting is on not lower than -20°C Maximum daytime ambiance temperature when the fitting is off not exceeding  $60^{\circ}\text{C}$ 

# **QUARTO DI SFERA** - Emergency

## **E8540-LBN-EM**

EXTERIOR > RESIDENTIAL WALL-LIGHTS > QUARTO DI SFERA

## **TECHNICAL DRAWING**



#### PHOTOMETRIC CURVES





#### **COMPANY**

Side Spa has always been a benchmark in the manufacturing industry for its constant focus on product quality, assembly and sustainability of its items. The company is distinguished by its dedication to offering customers the highest quality products that meet needs and exceed expectations.

Side Spa pays the utmost attention to the quality of its products. Each stage of production undergoes rigorous quality control to ensure that only first-class items reach the market. By using high-quality materials and adopting state-of-the-art manufacturing processes, the company is able to offer products that stand the test of time and maintain their performance over the years. Quality is a top priority for Side Spa, which strives to meet the highest standards of excellence.