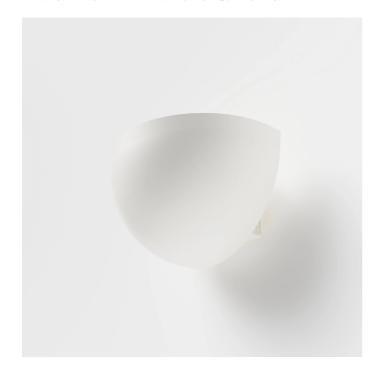

EXTERIOR > RESIDENTIAL WALL-LIGHTS > QUARTO DI SFERA

## **FEATURES**

| Intended Use:     | Exteriors                                                                                                                                                                 |
|-------------------|---------------------------------------------------------------------------------------------------------------------------------------------------------------------------|
| Installation:     | Wall Mounting                                                                                                                                                             |
| Body/Structure:   | Die-cast aluminum body EN AB-47100                                                                                                                                        |
| Painting:         | Polyester powder coating with special outdoor treatment (sandblasting, pickling, No. 3 washing, fluorzirconing, epoxy powder primer and polyester powder surface finish). |
| Finish:           | White                                                                                                                                                                     |
| Reflector/Optics: | 99.8% pure aluminum reflector                                                                                                                                             |
| Glass/Screen:     | Tempered frosted glass                                                                                                                                                    |
| Driver:           | Integrated electronic driver, inverter and battery                                                                                                                        |

# **QUARTO DI SFERA** - Emergency

## **E8540-LBN-EM**

EXTERIOR > RESIDENTIAL WALL-LIGHTS > QUARTO DI SFERA