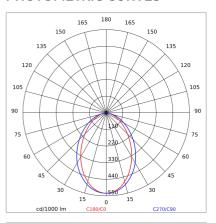

all power:         | 20 W                  |
| Appliance flow:        | 711 lm                |
| Nominal duration:      | 50.000 (h) L80 B50    |
| Color temperature:     | 4000 K                |
| Color rendering index: | >80                   |
| Color consistency:     | 4 SDCM                |

LIGHT SOURCE: 1 x LED 17.00W 1750lm



















Maximum nighttime ambiance temperature when the fitting is on not exceeding  $50^{\circ}\text{C}$  Minimum nighttime ambiance temperature when the fitting is on not lower than -20°C Maximum daytime ambiance temperature when the fitting is off not exceeding  $60^{\circ}\text{C}$ 

# **QUARTO DI SFERA** - Emergency

## **E8540-LBN-EM**

EXTERIOR > RESIDENTIAL WALL-LIGHTS > QUARTO DI SFERA

## **TECHNICAL DRAWING**



#### PHOTOMETRIC CURVES





#### **COMPANY**

Side Spa has always been a benchmark in the manufacturing industry for its constant focus on product quality, assembly and sustainability of its items. The company is distinguished by its dedication to offering customers the highest quality products that meet needs and exceed expectations.

Side Spa pays the utmost attention to the quality of its products. Each stage of production undergoes rigorous quality control to ensure that only first-class items reach the market. By using high-quality materials and adopting state-of-the-art manufacturing processes, the company is able to offer products that stand the test of time and maintain their performance over the years. Quality is a top priority for Side Spa, which strives to meet the highest standards of excellence.