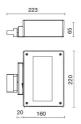

mmetrical       |
| Current:               | 600mA              |
| Insulation class:      | 1                  |
| Weight:                | 3 kg               |
| IP grade:              | 20                 |
| Glow wire:             | 850 °C             |
| Lamp included:         | Yes                |
| LED type:              | COB LED            |
| Overall power:         | 39.4 W             |
| Appliance flow:        | 5278 lm            |
| Nominal duration:      | 50.000 (h) L90 B20 |
| Color temperature:     | 3000 K             |
| Color rendering index: | >90                |
| Color consistency:     | 3 SDCM             |

LIGHT SOURCE: 2 x 17.7W 2925lm



(D)

















On request: class I



INDOOR > PROJECTORS & TRACKS 230V > SOLARIS BINARIO

## **TECHNICAL DRAWING**



### PHOTOMETRIC CURVES





### **COMPANY**

Side Spa has always been a benchmark in the manufacturing industry for its constant focus on product quality, assembly and sustainability of its items. The company is distinguished by its dedication to offering customers the highest quality products that meet needs and exceed expectations.

Side Spa pays the utmost attention to the quality of its products. Each stage of production undergoes rigorous quality control to ensure that only first-class items reach the market. By using high-quality materials and adopting state-of-the-art manufacturing processes, the company is able to offer products that stand the test of time and maintain their performance over the years. Quality is a top priority for Side Spa, which strives to meet the highest stan