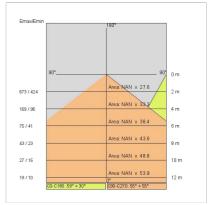

| 600mA              |
| Insulation class:      | 1                  |
| Weight:                | 3 kg               |
| IP grade:              | 20                 |
| Glow wire:             | 850 °C             |
| Lamp included:         | Yes                |
| LED type:              | COB LED            |
| Overall power:         | 39.4 W             |
| Appliance flow:        | 5278 lm            |
| Nominal duration:      | 50.000 (h) L90 B20 |
| Color temperature:     | 3000 K             |
| Color rendering index: | >90                |
| Color consistency:     | 3 SDCM             |

LIGHT SOURCE: 2 x 17.7W 2925lm



(D)

















On request: class I



INDOOR > PROJECTORS & TRACKS 230V > SOLARIS BINARIO

## **TECHNICAL DRAWING**



### PHOTOMETRIC CURVES





### **COMPANY**

Side Spa has always been a benchmark in the manufacturing industry for its constant focus on product quality, assembly and sustainability of its items. The company is distinguished by its dedication to offering customers the highest quality products that meet needs and exceed expectations.

Side Spa pays the utmost attention to the quality of its products. Each stage of production undergoes rigorous quality control to ensure that only first-class items reach the market. By using high-quality materials and adopting state-of-the-art manufacturing processes, the company is able to offer products that stand the test of time and maintain their performance over the years. Quality is a top priority for Side Spa, which strives to meet the highest standards of excellence.