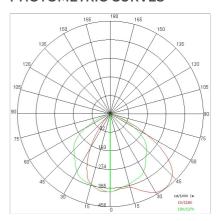

### PHOTOMETRIC CURVES

## **TECHNICAL DATA**

| Tension:               | 220-240V 50/60Hz   |
|------------------------|--------------------|
| Beam:                  | Asymmetrical       |
| Current:               | 600mA              |
| Insulation class:      | 1                  |
| Weight:                | 3 kg               |
| IP grade:              | 20                 |
| Glow wire:             | 850 °C             |
| Lamp included:         | Yes                |
| LED type:              | COB LED            |
| Overall power:         | 39.4 W             |
| Appliance flow:        | 5278 lm            |
| Nominal duration:      | 50.000 (h) L90 B20 |
| Color temperature:     | 3000 K             |
| Color rendering index: | >90                |
| Color consistency:     | 3 SDCM             |