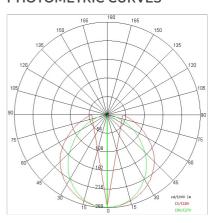

## PHOTOMETRIC CURVES

## **TECHNICAL DATA**

| Symmetrical diffusing 100° |
|----------------------------|
| 3                          |
| 1.55 kg                    |
| 40                         |
| 850 °C                     |
| Yes                        |
| SMD LED                    |
| 28.8 W                     |
| 2647 lm                    |
| 25.000 (h) L80 B20         |
| 4000 K                     |
| >90                        |
| 5 SDCM                     |
|                            |