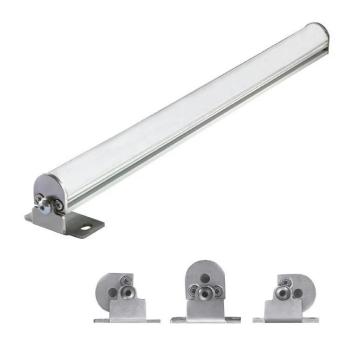

INDOOR > MODULAR LINEAR SYSTEMS > SLIM LED





# **FEATURES**

| Intended Use:   | Interior                                 |
|-----------------|------------------------------------------|
| Installation:   | Floor/wall/ceiling fixing                |
| Fixing:         | With brackets provided                   |
| Body/Structure: | Extruded aluminum body                   |
| Painting:       | Anodized                                 |
| Finish:         | Anodized aluminum                        |
| Glass/Screen:   | Polycarbonate diffuser screen            |
| Driver:         | Not included; must be ordered separately |
|                 |                                          |

## **TECHNICAL DATA**

| Symmetrical diffusing 100° |
|----------------------------|
| 3                          |
| 1.55 kg                    |
|