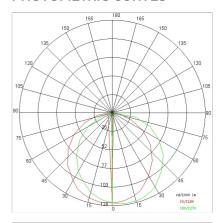

| 10.6 W                     |
| Appliance flow:        | 417 lm                     |
| Nominal duration:      | 50.000 ore L80 B20         |
| Color temperature:     | 4000 K                     |
| Color rendering index: | >90                        |
| Color consistency:     | 4 SDCM                     |

LIGHT SOURCE: 1 x LED 9.60W 1140Im

















1h-emergency operation 11% of rated flow. On request: **DALI** 

Maximum nighttime ambiance temperature when the fitting is on not exceeding  $50^{\circ}$ C Minimum nighttime ambiance temperature when the fitting is on not lower than -20°C Maximum daytime ambiance temperature when the fitting is off not exceeding  $60^{\circ}$ C





EXTERIOR > RESIDENTIAL WALL-LIGHTS > MOON

# **TECHNICAL DRAWING**



### PHOTOMETRIC CURVES





## **DRIVER**



645939 Driver DALI

DALI dimm. driver for led diodes, programmable output current, Pmax 26W

# **COMPANY**

Side Spa has always been a benchmark in the manufacturing industry for its constant focus on product quality, assembly and sustainability of its items. The company is distinguished by its dedication to offering customers the highest quality products that meet needs and exceed expectations.

Side Spa pays the utmost attention to the quality of its products. Each stage of production undergoes rigorous quality control to ensure that only first-class items reach the market. By using high-quality materials and adopting state-of-the-art manufacturing processes, the company is able to offer products that stand the test of time and maintain their performance over the yea