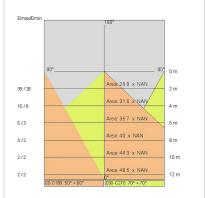

| 10.6 W                     |
| Appliance flow:        | 417 lm                     |
| Nominal duration:      | 50.000 ore L80 B20         |
| Color temperature:     | 4000 K                     |
| Color rendering index: | >90                        |
| Color consistency:     | 4 SDCM                     |

LIGHT SOURCE: 1 x LED 9.60W 1140Im

















1h-emergency operation 11% of rated flow. On request: **DALI** 

Maximum nighttime ambiance temperature when the fitting is on not exceeding  $50^{\circ}$ C Minimum nighttime ambiance temperature when the fitting is on not lower than -20°C Maximum daytime ambiance temperature when the fitting is off not exceeding  $60^{\circ}$ C





EXTERIOR > RESIDENTIAL WALL-LIGHTS > MOON

# **TECHNICAL DRAWING**



### PHOTOMETRIC CURVES





## **DRIVER**



645939 Driver DALI

DALI dimm. driver for led diodes, programmable output current, Pmax 26W

# **COMPANY**

Side Spa has always been a benchmark in the manufacturing industry for its constant focus on product quality, assembly and sustainability of its items. The company is distinguished by its dedication to offering customers the highest quality products that meet needs and exceed expectations.

Side Spa pays the utmost attention to the quality of its products. Each stage of production undergoes rigorous quality control to ensure that only first-class items reach the market. By using high-quality materials and adopting state-of-the-art manufacturing processes, the company is able to offer products that stand the test of time and maintain their performance over the years