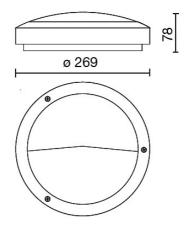

|
| Overall power:         | 10.6 W                     |
| Appliance flow:        | 417 lm                     |
| Nominal duration:      | 50.000 ore L80 B20         |
| Color temperature:     | 4000 K                     |
| Color rendering index: | >90                        |
| Color consistency:     | 4 SDCM                     |

LIGHT SOURCE: 1 x LED 9.60W 1140Im

















1h-emergency operation 11% of rated flow. On request: **DALI** 

Maximum nighttime ambiance temperature when the fitting is on not exceeding  $50^{\circ}$ C Minimum nighttime ambiance temperature when the fitting is on not lower than -20°C Maximum daytime ambiance temperature when the fitting is off not exceeding  $60^{\circ}$ C





EXTERIOR > RESIDENTIAL WALL-LIGHTS > MOON

# **TECHNICAL DRAWING**



### PHOTOMETRIC CURVES





## **DRIVER**



645939 Driver DALI

DALI dimm. driver for led diodes, programmable output current, Pmax 26W

# **COMPANY**

Side Spa has always been a benchmark in the manufacturing industry for its constant focus on product quality, assembly and sustainability of its items. The company is distinguished by its dedication to offering customers the highest quality products that meet needs and exceed expectations.

Side Spa pays the utmost attention to the quality of its products. Each stage of production undergoes rigorous quality control to ensure that only first-class items reach the market. By using high-quality materials and adopting state-of-the-art manufacturing processes, the company is able to offer products that stand the test of time and maintain thei