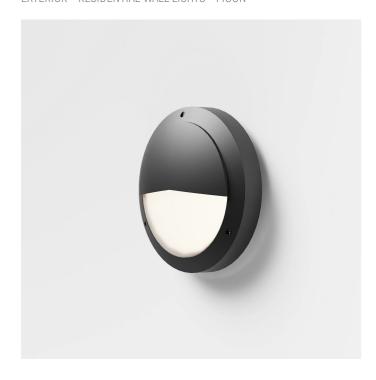

EXTERIOR > RESIDENTIAL WALL-LIGHTS > MOON

### **FEATURES**

| Intended Use:   | Exteriors                                                                                                                                                                 |
|-----------------|---------------------------------------------------------------------------------------------------------------------------------------------------------------------------|
| Installation:   | Ceiling/wall Mounting                                                                                                                                                     |
| Body/Structure: | Die-cast aluminum body EN AB-47100                                                                                                                                        |
| Painting:       | Polyester powder coating with special outdoor treatment (sandblasting, pickling, No. 3 washing, fluorzirconing, epoxy powder primer and polyester powder surface finish). |
| Finish:         | Black                                                                                                                                                                     |
| Glass/Screen:   | Opal polycarbonate diffuser screen                                                                                                                                        |
| Driver:         | Built-in LED driver, 350mA dc stabilized output, built-in inverter and battery                                                                                            |

#### **TECHNICAL DATA**

| Tension:               | 220-240V 50/60Hz           |
|------------------------|----------------------------|
| Beam:                  | Symmetrical diffusing 100° |
| Current:               | 350mA                      |
| Insulation class:      | 1                          |
| Weight:                | 0.9 kg                     |
| IP grade:              | 65                         |
| Grade IK:              | 10                         |
| Glow wire:             | 650 °C                     |
| Lamp included:         | Yes                        |
| LED type:              | SMD LED                    |
| Overall power:         | 10.6 W                     |
| Appliance flow:        | 417 lm                     |
| Nominal duration:      | 50.000 ore L80 B20         |
| Color temperature:     | 4000 K                     |
| Color rendering index: | >90                        |
| Color consistency:     | 4 SDCM                     |