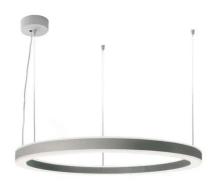

INDOOR > WALL - CEILING - SUSPENSION > STARGATE

## **FEATURES**

| Intended Use:   | Interior                                                                  |
|-----------------|---------------------------------------------------------------------------|
| Installation:   | Suspension                                                                |
| Fixing:         | Suspension system with steel rope(s) L=3100 mm and micrometric adjustment |
| Body/Structure: | Sheet steel body                                                          |
| Painting:       | Interior polyester powder coating                                         |
| Finish:         | White                                                                     |
| Glass/Screen:   | Bi-satin polycarbonate diffuser screen                                    |
| Driver:         | Remote dimmable 1-10V power supply for LED                                |
|                 |                                                                           |

## TECHNICAL DATA

| Tension:               | 220-240V 50/60Hz           |
|------------------------|----------------------------|
| Beam:                  | Symmetrical, dual emission |
| Current:               | 650mA                      |
| Insulation class:      | 1                          |
| Weight:                | 10.3 kg                    |
| IP grade:              | 40                         |
| Glow wire:             | 850 °C                     |
| Lamp included:         | Yes                        |
| LED type:              | Power LED                  |
| Overall power:         | 93.4 W                     |
| Appliance flow:        | 7770 lm                    |
| Nominal duration:      | 50.000 ore L80 B20         |
| Color temperature:     | 3000 K                     |
| Color rendering index: | >80                        |
| Color consistency:     | 3 SDCM                     |
|                        |                            |

LIGHT SOURCE: 24 x LED 3.60W 540lm