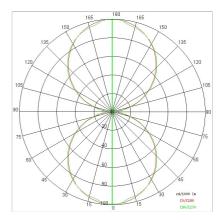

| 850 °C                     |
| Lamp included:         | Yes                        |
| LED type:              | Power LED                  |
| Overall power:         | 93.4 W                     |
| Appliance flow:        | 7770 lm                    |
| Nominal duration:      | 50.000 ore L80 B20         |
| Color temperature:     | 3000 K                     |
| Color rendering index: | >80                        |
| Color consistency:     | 3 SDCM                     |
|                        |                            |

LIGHT SOURCE: 24 x LED 3.60W 540lm

















# **NOTES**

Optional: Fabric power cord in two different colors: cod.643000 (WHITE) cod.613750 (BLACK)



INDOOR > WALL - CEILING - SUSPENSION > STARGATE

## **TECHNICAL DRAWING**



#### PHOTOMETRIC CURVES





#### **COMPANY**

Side Spa has always been a benchmark in the manufacturing industry for its constant focus on product quality, assembly and sustainability of its items. The company is distinguished by its dedication to offering customers the highest quality products that meet needs and exceed expectations.

Side Spa pays the utmost attention to the quality of its products. Each stage of production undergoes rigorous quality control to ensure that only first-class items reach the market. By using high-quality materials and adopting state-of-the-art manufacturing processes, the company is able to offer products that stand the test of time and maintain their performance over the years. Quality is a top priority for Side Spa, which strives to meet the highest standards of excellence.