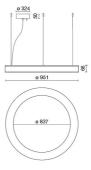

|
| Glow wire:             | 850 °C                     |
| Lamp included:         | Yes                        |
| LED type:              | Power LED                  |
| Overall power:         | 93.4 W                     |
| Appliance flow:        | 7770 lm                    |
| Nominal duration:      | 50.000 ore L80 B20         |
| Color temperature:     | 3000 K                     |
| Color rendering index: | >80                        |
| Color consistency:     | 3 SDCM                     |
|                        |                            |

LIGHT SOURCE: 24 x LED 3.60W 540lm

















# **NOTES**

Optional: Fabric power cord in two different colors: cod.643000 (WHITE) cod.613750 (BLACK)



INDOOR > WALL - CEILING - SUSPENSION > STARGATE

## **TECHNICAL DRAWING**



#### PHOTOMETRIC CURVES





#### **COMPANY**

Side Spa has always been a benchmark in the manufacturing industry for its constant focus on product quality, assembly and sustainability of its items. The company is distinguished by its dedication to offering customers the highest quality products that meet needs and exceed expectations.

Side Spa pays the utmost attention to the quality of its products. Each stage of production undergoes rigorous quality control to ensure that only first-class items reach the market. By using high-quality materials and adopting state-of-the-art manufacturing processes, the company is able to offer products that stand the test of time and maintain their performance over the years. Quality is a top priority for Side Spa, which strives to meet the highest st