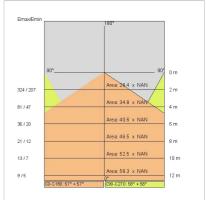

| 850 °C                     |
| Lamp included:         | Yes                        |
| LED type:              | Power LED                  |
| Overall power:         | 93.4 W                     |
| Appliance flow:        | 7770 lm                    |
| Nominal duration:      | 50.000 ore L80 B20         |
| Color temperature:     | 3000 K                     |
| Color rendering index: | >80                        |
| Color consistency:     | 3 SDCM                     |
|                        |                            |

LIGHT SOURCE: 24 x LED 3.60W 540lm

















# **NOTES**

Optional: Fabric power cord in two different colors: cod.643000 (WHITE) cod.613750 (BLACK)



INDOOR > WALL - CEILING - SUSPENSION > STARGATE

## **TECHNICAL DRAWING**



#### PHOTOMETRIC CURVES





#### **COMPANY**

Side Spa has always been a benchmark in the manufacturing industry for its constant focus on product quality, assembly and sustainability of its items. The company is distinguished by its dedication to offering customers the highest quality products that meet needs and exceed expectations.

Side Spa pays the utmost attention to the quality of its products. Each stage of production undergoes rigorous quality control to ensure that only first-class items reach the market. By using high-quality materials and adopting state-of-the-art manufacturing processes, the company is able to offer products that stand the test of time and maintain their performance over the years. Quality is a top priority for Side Spa, which strives to meet the highest standards of excellence.