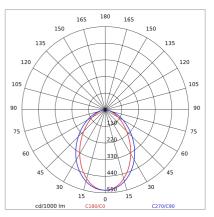

LED               |
| Overall power:         | 39 W                  |
| Appliance flow:        | 1421 lm               |
| Nominal duration:      | 50.000 (h) L80 B50    |
| Color temperature:     | 6000 K                |
| Color rendering index: | >80                   |
| Color consistency:     | 4 SDCM                |

LIGHT SOURCE: 1 x LED 35.00W 3500lm





















Maximum nighttime ambiance temperature when the fitting is on not exceeding  $50^{\circ}$ C Minimum nighttime ambiance temperature when the fitting is on not lower than -20°C Maximum daytime ambiance temperature when the fitting is off not exceeding  $60^{\circ}$ C



# **QUARTO DI SFERA**

## E8541-LBI



EXTERIOR > RESIDENTIAL WALL-LIGHTS > QUARTO DI SFERA

## **TECHNICAL DRAWING**



#### PHOTOMETRIC CURVES





#### **COMPANY**

Side Spa has always been a benchmark in the manufacturing industry for its constant focus on product quality, assembly and sustainability of its items. The company is distinguished by its dedication to offering customers the highest quality products that meet needs and exceed expectations.

Side Spa pays the utmost attention to the quality of its products. Each stage of production undergoes rigorous quality control to ensure that only first-class items reach the market. By using high-quality materials and adopting state-of-the-art manufacturing processes, the company is able to offer products that stand the test of time and maintain their performance over the years. Quality is a top priority for Side Spa, which strives to meet the highest standards of excellence.