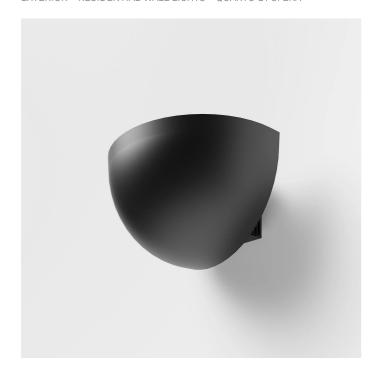

EXTERIOR > RESIDENTIAL WALL-LIGHTS > QUARTO DI SFERA

## **FEATURES**

| Intended Use:     | Exteriors                                                                                                                                                                 |
|-------------------|---------------------------------------------------------------------------------------------------------------------------------------------------------------------------|
| Installation:     | Wall Mounting                                                                                                                                                             |
| Body/Structure:   | Die-cast aluminum body EN AB-47100                                                                                                                                        |
| Painting:         | Polyester powder coating with special outdoor treatment (sandblasting, pickling, No. 3 washing, fluorzirconing, epoxy powder primer and polyester powder surface finish). |
| Finish:           | Black                                                                                                                                                                     |
| Reflector/Optics: | 99.8% pure aluminum reflector                                                                                                                                             |
| Glass/Screen:     | Tempered frosted glass                                                                                                                                                    |
|                   |                                                                                                                                                                           |

# **QUARTO DI SFERA**