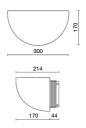

ED type:              | SMD LED               |
| Overall power:         | 39 W                  |
| Appliance flow:        | 1421 lm               |
| Nominal duration:      | 50.000 (h) L80 B50    |
| Color temperature:     | 6000 K                |
| Color rendering index: | >80                   |
| Color consistency:     | 4 SDCM                |

LIGHT SOURCE: 1 x LED 35.00W 3500lm





















Maximum nighttime ambiance temperature when the fitting is on not exceeding  $50^{\circ}$ C Minimum nighttime ambiance temperature when the fitting is on not lower than -20°C Maximum daytime ambiance temperature when the fitting is off not exceeding  $60^{\circ}$ C



# **QUARTO DI SFERA**

## E8541-LBI



EXTERIOR > RESIDENTIAL WALL-LIGHTS > QUARTO DI SFERA

## **TECHNICAL DRAWING**



#### PHOTOMETRIC CURVES





#### **COMPANY**

Side Spa has always been a benchmark in the manufacturing industry for its constant focus on product quality, assembly and sustainability of its items. The company is distinguished by its dedication to offering customers the highest quality products that meet needs and exceed expectations.

Side Spa pays the utmost attention to the quality of its products. Each stage of production undergoes rigorous quality control to ensure that only first-class items reach the market. By using high-quality materials and adopting state-of-the-art manufacturing processes, the company is able to offer products that stand the test of time and maintain their performance over the years. Quality is a top priority for Side Spa, which strives to meet the highest st