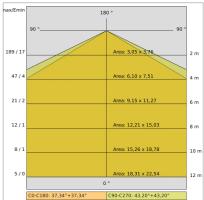

ED               |
| Overall power:         | 39 W                  |
| Appliance flow:        | 1421 lm               |
| Nominal duration:      | 50.000 (h) L80 B50    |
| Color temperature:     | 6000 K                |
| Color rendering index: | >80                   |
| Color consistency:     | 4 SDCM                |

LIGHT SOURCE: 1 x LED 35.00W 3500lm





















Maximum nighttime ambiance temperature when the fitting is on not exceeding  $50^{\circ}$ C Minimum nighttime ambiance temperature when the fitting is on not lower than -20°C Maximum daytime ambiance temperature when the fitting is off not exceeding  $60^{\circ}$ C



# **QUARTO DI SFERA**

## E8541-LBI



EXTERIOR > RESIDENTIAL WALL-LIGHTS > QUARTO DI SFERA

## **TECHNICAL DRAWING**



#### PHOTOMETRIC CURVES





#### **COMPANY**

Side Spa has always been a benchmark in the manufacturing industry for its constant focus on product quality, assembly and sustainability of its items. The company is distinguished by its dedication to offering customers the highest quality products that meet needs and exceed expectations.

Side Spa pays the utmost attention to the quality of its products. Each stage of production undergoes rigorous quality control to ensure that only first-class items reach the market. By using high-quality materials and adopting state-of-the-art manufacturing processes, the company is able to offer products that stand the test of time and maintain their performance over the years. Quality is a top priority for Side Spa, which strives to meet the highest standards of excellence.