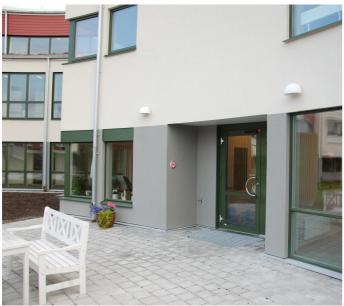

EXTERIOR > RESIDENTIAL WALL-LIGHTS > QUARTO DI SFERA





## **FEATURES**

| Intended Use:     | Exteriors                                                                                                                                                                 |
|-------------------|---------------------------------------------------------------------------------------------------------------------------------------------------------------------------|
| Installation:     | Wall Mounting                                                                                                                                                             |
| Body/Structure:   | Die-cast aluminum body EN AB-47100                                                                                                                                        |
| Pai