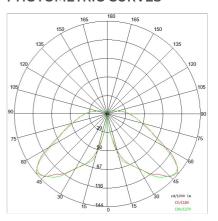

|
| Overall power:         | 13 W                              |
| Appliance flow:        | 937 lm                            |
| Nominal duration:      | 50.000 (h) L90 B50                |
| Color temperature:     | 4000 K                            |
| Color rendering index: | >90                               |
| Color consistency:     | 3 SDCM                            |

LIGHT SOURCE: 1 x LED 11.00W 1560Im



















Maximum nighttime ambiance temperature when the fitting is on not exceeding 50°C Minimum nighttime ambiance temperature when the fitting is on not lower than -20°C Maximum daytime ambiance temperature when the fitting is off not exceeding 60°C

EXTERIOR > URBAN RESIDENTIAL BOLLARD > VERSO 90

# **TECHNICAL DRAWING**



# PHOTOMETRIC CURVES





#### **ACCESSORIES**

Ring for base cover 160mm



3127



Formwork for ground fixing

894



Galvanized steel pull plate

4073



# VERSO 90 - H.600mm - Omnidirectional

# E5902-LBN



EXTERIOR > URBAN RESIDENTIAL BOLLARD > VERSO 90

IP68 connector ø 7 to 12mm



646308 NE

IP68 "T" connector ø 7 to 10mm for continuous rows



646636 NE

#### **COMPANY**

Side Spa has always been a benchmark in the manufacturing industry for its constant focus on product quality, assembly and sustainability of its items. The company is distinguished by its dedication to offering customers the highest quality products that meet needs and exceed expectations.

Side Spa pays the utmost attention to the quality of its products. Each stage of production undergoes rigorous quality control to ensure that onl