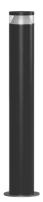

# EXTERIOR > URBAN RESIDENTIAL BOLLARD > VERSO 90

#### **FEATURES**

| Intended Use:     | Exteriors                                                                                                                                                                 |
|-------------------|---------------------------------------------------------------------------------------------------------------------------------------------------------------------------|
| Installation:     | Floor/Floor                                                                                                                                                               |
| Body/Structure:   | Extruded aluminum body and die-cast aluminum optical compartment                                                                                                          |
| Painting:         | Polyester powder coating with special outdoor treatment (sandblasting, pickling, No. 3 washing, fluorzirconing, epoxy powder primer and polyester powder surface finish). |
| Finish:           | Anthracite                                                                                                                                                                |
| Reflector/Optics: | 99.8% pure aluminum reflector                                                                                                                                             |
| Glass/Screen:     | UV-stabilized transparent polycarbonate                                                                                                                                   |
| Driver:           | Integrated driver for LED,<br>500mA dc stabilized output                                                                                                                  |

#### **TECHNICAL DATA**

| Tension:               | 220-240V 50/60Hz                  |
|------------------------|-----------------------------------|
| Beam:                  | Symmetrical, omnidirectional 360° |
| Current:               | 500mA                             |
| Insulation class:      | 2                                 |
| Weight:                | 1.8 kg                            |
| IP grade:              | 65                                |
| Grade IK:              | 10                                |
| Glow wire:             | 850 °C                            |
| Lamp included:         | Yes                               |
| LED type:              | SMD LED                           |
| Overall power:         | 13 W                              |
| Appliance flow:        | 937 lm                            |
| Nominal duration:      | 50.000 (h) L90 B50                |
| Color temperature:     | 4000 K                            |
| Color rendering index: | >90                               |
| Color consistency:     | 3 SDCM                            |