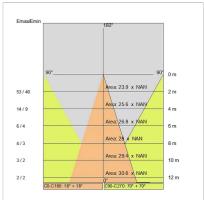

|
| Overall power:         | 13 W                              |
| Appliance flow:        | 937 lm                            |
| Nominal duration:      | 50.000 (h) L90 B50                |
| Color temperature:     | 4000 K                            |
| Color rendering index: | >90                               |
| Color consistency:     | 3 SDCM                            |

LIGHT SOURCE: 1 x LED 11.00W 1560Im



















Maximum nighttime ambiance temperature when the fitting is on not exceeding 50°C Minimum nighttime ambiance temperature when the fitting is on not lower than -20°C Maximum daytime ambiance temperature when the fitting is off not exceeding 60°C

EXTERIOR > URBAN RESIDENTIAL BOLLARD > VERSO 90

# **TECHNICAL DRAWING**



# PHOTOMETRIC CURVES





#### **ACCESSORIES**

Ring for base cover 160mm



3127



Formwork for ground fixing

894



Galvanized steel pull plate

4073



# VERSO 90 - H.600mm - Omnidirectional

# E5902-LBN



EXTERIOR > URBAN RESIDENTIAL BOLLARD > VERSO 90

IP68 connector ø 7 to 12mm



646308 NE

IP68 "T" connector ø 7 to 10mm for continuous rows



646636 NE

#### **COMPANY**

Side Spa has always been a benchmark in the manufacturing industry for its constant focus on product quality, assembly and sustainability of its items. The company is distinguished by its dedication to offering customers the highest quality products that meet needs and exceed expectations.

Side Spa pays the utmost attention to the quality of its products. Each stage of production undergoes rigorous quality control to ensure that only