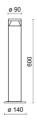

| SMD LED                           |
| Overall power:         | 13 W                              |
| Appliance flow:        | 937 lm                            |
| Nominal duration:      | 50.000 (h) L90 B50                |
| Color temperature:     | 4000 K                            |
| Color rendering index: | >90                               |
| Color consistency:     | 3 SDCM                            |

LIGHT SOURCE: 1 x LED 11.00W 1560Im



















Maximum nighttime ambiance temperature when the fitting is on not exceeding 50°C Minimum nighttime ambiance temperature when the fitting is on not lower than -20°C Maximum daytime ambiance temperature when the fitting is off not exceeding 60°C

EXTERIOR > URBAN RESIDENTIAL BOLLARD > VERSO 90

# **TECHNICAL DRAWING**



# PHOTOMETRIC CURVES





#### **ACCESSORIES**

Ring for base cover 160mm



3127



Formwork for ground fixing

894



Galvanized steel pull plate

4073



# VERSO 90 - H.600mm - Omnidirectional

# E5902-LBN



EXTERIOR > URBAN RESIDENTIAL BOLLARD > VERSO 90

IP68 connector ø 7 to 12mm



646308 NE

IP68 "T" connector ø 7 to 10mm for continuous rows



646636 NE

#### **COMPANY**

Side Spa has always been a benchmark in the manufacturing industry for its constant focus on product quality, assembly and sustainability of its items. The company is distinguished by its dedication to offering customers the highest quality products that meet needs and exceed expectations.

Side Spa pays the utmost attention to the quality of its products. Each stage of production undergoes rigorous quality co