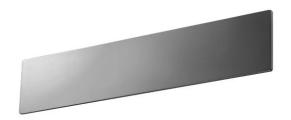

# **FEATURES**

| Intended Use:     | Indoor,outdoor,SIDESIGN              |  |
|-------------------|--------------------------------------|--|
| Installation:     | Walls                                |  |
| Body/Structure:   | Body made of painted sheet steel     |  |
| Painting:         | Galvanic treatment                   |  |
| Finish:           | Brown                                |  |
| Reflector/Optics: | Methacrylate led lens                |  |
| Glass/Screen:     | Stainless steel/painted front screen |  |
| Driver:           | Integrated into the device           |  |

#### **TECHNICAL DATA**

| Tension:               | 220/240v, 24 V dc  |
|------------------------|--------------------|
| Beam:                  | Direct light       |
| Insulation class:      | 2                  |
| Weight:                | 3.50 kg            |
| IP grade:              | IP40               |
| Grade IK:              | 10                 |
| Glow wire:             | 850° °C            |
| Lamp included:         | Yes                |
| LED type:              | SMD LED            |
| Overall power:         | 13 W               |
| Appliance flow:        | 1820 lm            |
| Nominal duration:      | 50.000 ore L80 B31 |
| Color temperature:     | 3000 K             |
| Color rendering index: | >90                |
| Color consistency:     | 3 SDCM             |