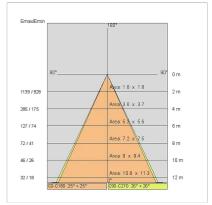

### PHOTOMETRIC CURVES

# TECHNICAL DATA

| Tension:               | 220-240V 50/60Hz          |
|------------------------|---------------------------|
| Beam:                  | Symmetrical diffusing 40° |
| Current:               | 500mA                     |
| Insulation class:      | 2                         |
| Weight:                | 1.37 kg                   |
| IP grade:              | 20                        |
| Glow wire:             | 650 °C                    |
| Lamp included:         | Yes                       |
| LED type:              | COB LED                   |
| Overall power:         | 20 W                      |
| Appliance flow:        | 2297 lm                   |
| Nominal duration:      | 50.000(h)L90 B20          |
| Color temperature:     | 4000 K                    |
| Color rendering index: | > 90                      |
| Color consistency:     | 3 SDCM                    |