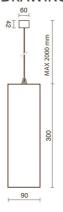

# **TECHNICAL DRAWING**

# **NOTES**

H= 300 mm Optional: Fabric power cord in two different colors: cod.643000 (WHITE) cod.613750 (BLACK)

INDOOR > WALL - CEILING - SUSPENSION > DROP 30S