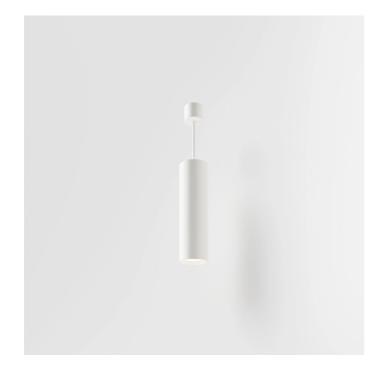

INDOOR > WALL - CEILING - SUSPENSION > DROP 30S

# **FEATURES**

| Intended Use:     | Interior                                                 |
|-------------------|----------------------------------------------------------|
| Installation:     | Suspension                                               |
| Fixing:           | Suspension system by supply cable 2x0.75mm2 - L = 2000mm |
| Body/Structure:   | Extruded aluminum body                                   |
| Painting:         | Interior polyester powder coating                        |
| Finish:           | White                                                    |
| Reflector/Optics: | 99.8% pure aluminum reflector                            |
| Driver:           | Integrated driver for LED,<br>500mA dc stabilized output |

# **NOTES**

H= 300 mm Optional: Fabric power cord in two different colors: cod.643000 (WHITE) cod.613750 (BLACK)

INDOOR > WALL - CEILING - SUSPENSION > DROP 30S