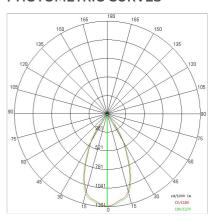

### PHOTOMETRIC CURVES

# TECHNICAL DATA

| Tension:               | 220-240V 50/60Hz          |
|------------------------|---------------------------|
| Beam:                  | Symmetrical diffusing 40° |
| Current:               | 500mA                     |
| Insulation class:      | 2                         |
| Weight:                | 1.37 kg                   |
| IP grade:              | 20                        |
| Glow wire:             | 650 °C                    |
| Lamp included:         | Yes                       |
| LED type:              | COB LED                   |
| Overall power:         | 20 W                      |
| Appliance flow:        | 2297 lm                   |
| Nominal duration:      | 50.000(h)L90 B20          |
| Color temperature:     | 4000 K                    |
| Color rendering index: | > 90                      |
| Color consistency:     | 3 SDCM                    |