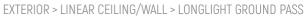

# LONGLIGHT GROUND PASS FLAT - L. 380mm

# E8905-LBC

## **FEATURES**

| Intended Use:     | Exteriors                                                                              |
|-------------------|----------------------------------------------------------------------------------------|
| Installation:     | Ground Recessed                                                                        |
| Body/Structure:   | Body made of extruded aluminum - Frame/Ring and wall formwork made of stainless steel. |
| Painting:         | Anodized                                                                               |
| Finish:           | Satin stainless steel                                                                  |
| Reflector/Optics: | LED lens in methacrylate                                                               |
| Glass/Screen:     | Tempered frosted glass                                                                 |
| Driver:           | LED driver, 12Vdc output                                                               |