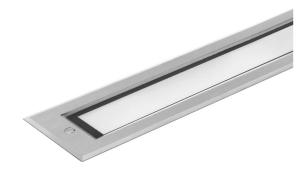

# LONGLIGHT GROUND PASS FLAT - L. 380mm

# E8905-LBC

## E8905-LBC

EXTERIOR > LINEAR CEILING/WALL > LONGLIGHT GROUND PASS