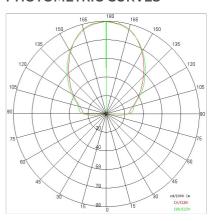

2.5 W                 |
| Appliance flow:        | 46 lm                 |
| Nominal duration:      | 25000                 |
| Color temperature:     | 3000 K                |
| Color rendering index: | >70                   |
| Color consistency:     | 5 SDCM                |

LIGHT SOURCE: 1 x LED 24.00W 1400lm











# NOTES

Maximum nighttime ambiance temperature when the fitting is on not exceeding  $50^{\circ}\text{C}$ Minimum nighttime ambiance temperature when the fitting is on not lower than -20  $^{\circ}\text{C}$ Maximum daytime ambiance temperature when the fitting is off not exceeding  $60^{\circ}\text{C}$ 

## LONGLIGHT GROUND PASS FLAT - L. 380mm

## E8905-LBC

EXTERIOR > LINEAR CEILING/WALL > LONGLIGHT GROUND PASS

## **TECHNICAL DRAWING**



#### PHOTOMETRIC CURVES





#### **ACCESSORIES**

IP68 connector ø 7 to 12mm



646308 NE

## **COMPANY**

Side Spa has always been a benchmark in the manufacturing industry for its constant focus on product quality, assembly and sustainability of its items. The company is distinguished by its dedication to offering customers the highest quality products that meet needs and exceed expectations.

Side Spa pays the utmost attention to the quality of its products. Each stage of production undergoes rigorous quality control to ensure that only first-class items reach the market. By using high-quality materials and adopting state-of-the-art manufacturing processes, the company is able to offer products that stand the test of time and maintain their performance over the years. Quality is a top priority for Side Spa, wh