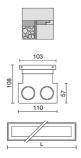

| Overall power:         | 2.5 W                 |
| Appliance flow:        | 46 lm                 |
| Nominal duration:      | 25000                 |
| Color temperature:     | 3000 K                |
| Color rendering index: | >70                   |
| Color consistency:     | 5 SDCM                |

LIGHT SOURCE: 1 x LED 24.00W 1400lm











# NOTES

Maximum nighttime ambiance temperature when the fitting is on not exceeding  $50^{\circ}\text{C}$ Minimum nighttime ambiance temperature when the fitting is on not lower than -20  $^{\circ}\text{C}$ Maximum daytime ambiance temperature when the fitting is off not exceeding  $60^{\circ}\text{C}$ 

## LONGLIGHT GROUND PASS FLAT - L. 380mm

## E8905-LBC

EXTERIOR > LINEAR CEILING/WALL > LONGLIGHT GROUND PASS

## **TECHNICAL DRAWING**



#### PHOTOMETRIC CURVES





#### **ACCESSORIES**

IP68 connector ø 7 to 12mm



646308 NE

## **COMPANY**

Side Spa has always been a benchmark in the manufacturing industry for its constant focus on product quality, assembly and sustainability of its items. The company is distinguished by its dedication to offering customers the highest quality products that meet needs and exceed expectations.

Side Spa pays the utmost attention to the quality of its products. Each stage of production undergoes rigorous quality control to ensure that only first-class items reach the market. By using high-quality materials and adopting state-of-the-art manufacturing processes, the company is able to offer products that stand the test of time and maintain their performance over the years. Quality is a to