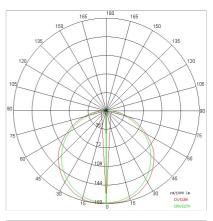

iance flow:        | 642 lm                     |
| Nominal duration:      | 50.000 ore L80 B20         |
| Color temperature:     | 4000 K                     |
| Color rendering index: | >90                        |
| Color consistency:     | 4 SDCM                     |
|                        |                            |

### LIGHT SOURCE: 1 x LED 9.60W 1140Im



### NOTES

emergency operation 1h- efficiency 11% of rated flow On request:

Maximum nighttime ambiance temperature when the fitting is on not exceeding 50°C Minimum nighttime ambiance temperature when the fitting is on not lower than -20°C Maximum daytime ambiance temperature when the fitting is off not exceeding 60°C

# E5422-LBN-EM

EXTERIOR > RESIDENTIAL WALL-LIGHTS > MOON

# TECHNICAL DRAWING



## PHOTOMETRIC CURVES





## DRIVER



645939 Driver DALI DALI dimm. driver for led diodes, programmable output current, Pmax 26W

## COMPANY

Side Spa has always been a benchmark in the manufacturing industry for its constant focus on product quality, assembly and sustainability of its items. The company is distinguished by its dedication to offering customers the highest quality products that meet needs and exceed expectations.

Side Spa pays the utmost attention to the quality of its products. Each stage of production undergoes rigorous quality control to ensure that only first-class items reach the market. By using highquality materials and adopting state-of-the-art manufacturing processes, the company is able to offer products that stand the test of time and maintain their performance over the years. Quali