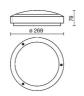

|
| Appliance flow:        | 642 lm                     |
| Nominal duration:      | 50.000 ore L80 B20         |
| Color temperature:     | 4000 K                     |
| Color rendering index: | >90                        |
| Color consistency:     | 4 SDCM                     |
|                        |                            |

### LIGHT SOURCE: 1 x LED 9.60W 1140Im



### NOTES

emergency operation 1h- efficiency 11% of rated flow On request:

Maximum nighttime ambiance temperature when the fitting is on not exceeding 50°C Minimum nighttime ambiance temperature when the fitting is on not lower than -20°C Maximum daytime ambiance temperature when the fitting is off not exceeding 60°C

# E5422-LBN-EM

EXTERIOR > RESIDENTIAL WALL-LIGHTS > MOON

# TECHNICAL DRAWING



## PHOTOMETRIC CURVES





## DRIVER



645939 Driver DALI DALI dimm. driver for led diodes, programmable output current, Pmax 26W

## COMPANY

Side Spa has always been a benchmark in the manufacturing industry for its constant focus on product quality, assembly and sustainability of its items. The company is distinguished by its dedication to offering customers the highest quality products that meet needs and exceed expectations.

Side Spa pays the utmost attention to the quality of its products. Each stage of production undergoes rigorous quality control to ensure that only first-class items reach the market. By using highquality materials and adopting state-of-the-art manufacturing processes, the company is able to offer products that stand the test of time and maintain their performa