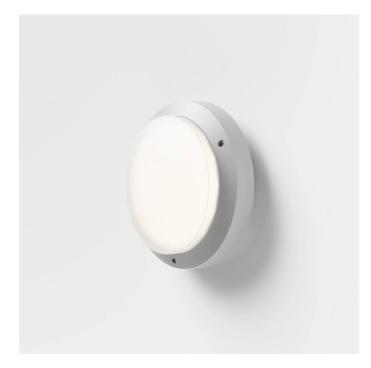

# EXTERIOR > RESIDENTIAL WALL-LIGHTS > MOON

## FEATURES

| Intended Use:   | Exteriors                                                                                                                                                                       |
|-----------------|---------------------------------------------------------------------------------------------------------------------------------------------------------------------------------|
| Installation:   | Ceiling/wall Mounting                                                                                                                                                           |
| Body/Structure: | Die-cast aluminum body EN AB-47100                                                                                                                                              |
| Painting:       | Polyester powder coating with special outdoor treatment<br>(sandblasting, pickling, No. 3 washing, fluorzirconing, epoxy<br>powder primer and polyester powder surface finish). |
| Finish:         | Grey                                                                                                                                                                            |
| Glass/Screen:   | Opal polycarbonate diffuser screen                                                                                                                                              |
| Driver:         | Built-in LED driver, 350mA dc stabilized output, built-in inverter and battery                                                                                                  |