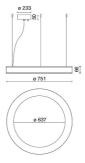

# **NOTES**

A= 233 mm Optional: Fab

Optional: Fabric power cord in two different colors: cod.643000 (WHITE) cod.613750 (BLACK)

## **TECHNICAL DRAWING**