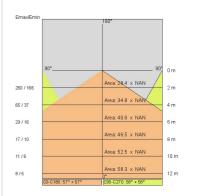

Lamp included:         | Yes                        |
| LED type:              | Power LED                  |
| Overall power:         | 72.6 W                     |
| Appliance flow:        | 6858 lm                    |
| Nominal duration:      | 50.000 ore L80 B20         |
| Color temperature:     | 4000 K                     |
| Color rendering index: | >80                        |
| Color consistency:     | 3 SDCM                     |

LIGHT SOURCE: 16 x LED 4.10W 715lm

















# **NOTES**

A= 233 mm Optional: Fab

Optional: Fabric power cord in two different colors: cod.643000 (WHITE) cod.613750 (BLACK)



# STARGATE 750 ECO - DALI Direct+indirect light

# 5606-LBN-DA2

INDOOR > WALL - CEILING - SUSPENSION > STARGATE

## **TECHNICAL DRAWING**



#### PHOTOMETRIC CURVES





### **COMPANY**

Side Spa has always been a benchmark in the manufacturing industry for its constant focus on product quality, assembly and sustainability of its items. The company is distinguished by its dedication to offering customers the highest quality products that meet needs and exceed expectations.

Side Spa pays the utmost attention to the quality of its products. Each stage of production undergoes rigorous quality control to ensure that only first-class items reach the market. By using high-quality materials and adopting state-of-the-art manufacturing processes, the company is able to offer products that stand the test of time and maintain their performance over the years. Quality is a top priority for Side Spa, which strives to meet the highest standards of excellence.