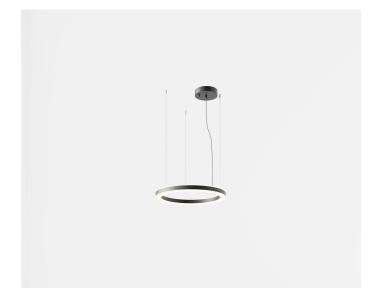

# 5606-LBN-DA2

INDOOR > WALL - CEILING - SUSPENSION > STARGATE

| Intended Use:   | Interior                                                                  |
|-----------------|---------------------------------------------------------------------------|
| Installation:   | Suspension                                                                |
| Fixing:         | Suspension system with steel rope(s) L=3100 mm and micrometric adjustment |
| Body/Structure: | Sheet steel body                                                          |
| Painting:       | Interior polyester powder coating                                         |
| Finish:         | Black                                                                     |
| Glass/Screen:   | Bi-satin polycarbonate diffuser screen                                    |
| Driver:         | DALI dimmable remote power supply for LED, max output 700mA dc            |
|                 |                                                                           |

# STARGATE 750 ECO - DALI Direct+indirect light