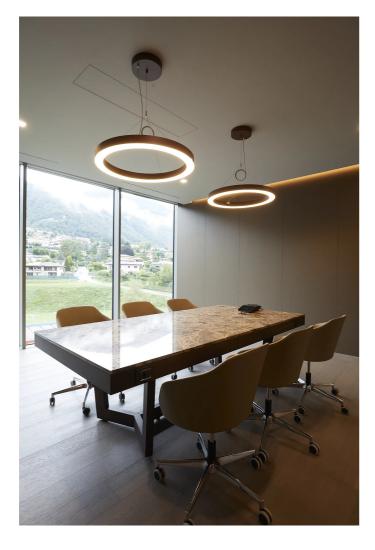

# 5606-LBN-DA2

INDOOR > WALL - CEILING - SUSPENSION > STARGATE







| Intended Use:   | Interior                                                                  |
|-----------------|---------------------------------------------------------------------------|
| Installation:   | Suspension                                                                |
| Fixing:         | Suspension system with steel rope(s) L=3100 mm and micrometric adjustment |
| Body/Structure: | Sheet steel body                                                          |
| Painting:       | Interior polyester powder coating                                         |
| Finish:         | Black                                                                     |
| Glass/Screen:   | Bi-satin polycarbonate diffuser screen                                    |
| Driver:         | DALI dim