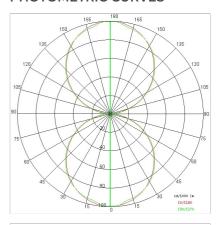

| Lamp included:         | Yes                        |
| LED type:              | Power LED                  |
| Overall power:         | 72.6 W                     |
| Appliance flow:        | 6858 lm                    |
| Nominal duration:      | 50.000 ore L80 B20         |
| Color temperature:     | 4000 K                     |
| Color rendering index: | >80                        |
| Color consistency:     | 3 SDCM                     |

LIGHT SOURCE: 16 x LED 4.10W 715lm

















# **NOTES**

A= 233 mm Optional: Fab

Optional: Fabric power cord in two different colors: cod.643000 (WHITE) cod.613750 (BLACK)



# STARGATE 750 ECO - DALI Direct+indirect light

# 5606-LBN-DA2

INDOOR > WALL - CEILING - SUSPENSION > STARGATE

## **TECHNICAL DRAWING**



#### PHOTOMETRIC CURVES





### **COMPANY**

Side Spa has always been a benchmark in the manufacturing industry for its constant focus on product quality, assembly and sustainability of its items. The company is distinguished by its dedication to offering customers the highest quality products that meet needs and exceed expectations.

Side Spa pays the utmost attention to the quality of its products. Each stage of production undergoes rigorous quality control to ensure that only first-class items reach the market. By using high-quality materials and adopting state-of-the-art manufacturing processes, the company is able to offer products that stand the test of time and maintain their performance over the years. Quality is a top priority for Side Spa, which strives to meet the highest standards of excellence.